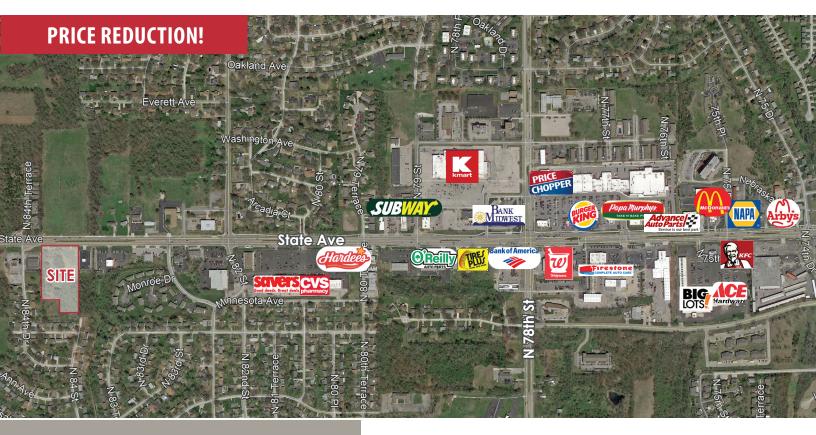

# 8405 STATE AVE

KANSAS CITY, KS 66112

# **HIGHLIGHTS**

>>> 4+ Acres on State Ave

KCATA Max Line Bus Route

C-1 Zoning

Retail & Multi-Family Opportunities

Can be Divided

**FOR SALE** 

\$292,500