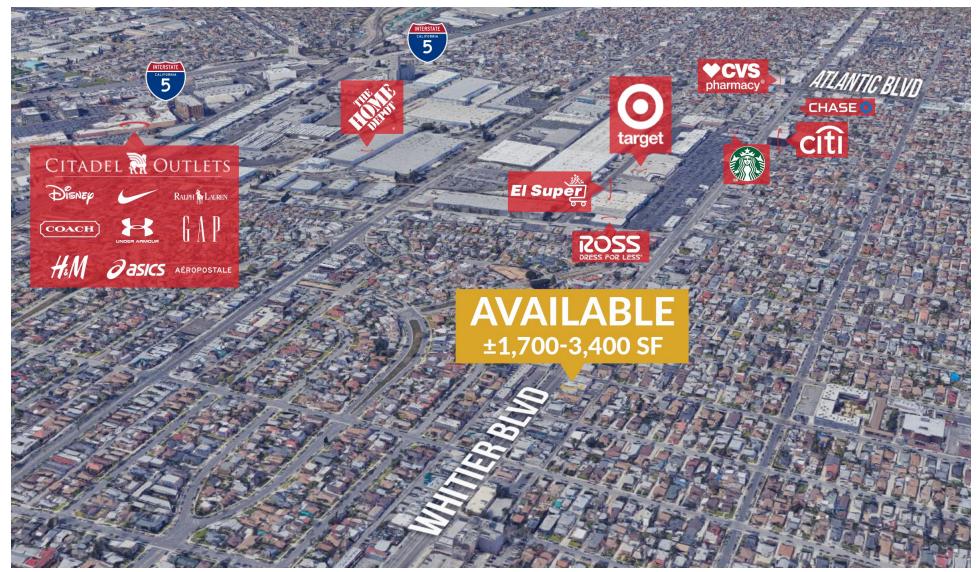

### **PROPERTY FEATURES**

- ±1,700-3,400 SF available
- Unit 6007 is fully built out as medical
- Located on busy Whittier Blvd.
- Shared parking in the back of building
- Storefront signage available
- Approx. 26,144 cars per day on Whittier Blvd. & approx. 35,316 cars on Atlantic Blvd.

### **AREA AMENITIES**

- Centrally located to dense residential block
- Easily accessible from Interstate 5 Freeway
- Close proximity to major retail centers like Citadel Outlets and Commerce Center, which contains national tenants such as Target, Rent-A-Center, El Super #3, Ross Dress for Less,, dd's Discounts, It's Boba Time, Regency Commerce Theaters, Disney, Nike, and Under Armour