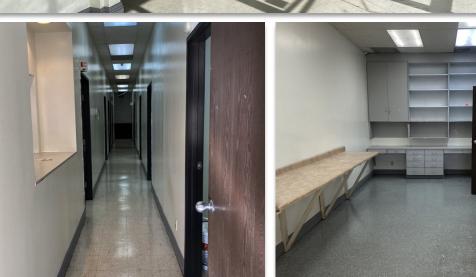

## **Unit 6007** | ±1,700-3400 SF FULLY BUILT OUT MEDICAL | IN-LINE

- Combinable with unit 6009 for • ±3,400 SF
- 4 exam rooms
- 2 private offices
- 2 lab rooms
- Private restroom