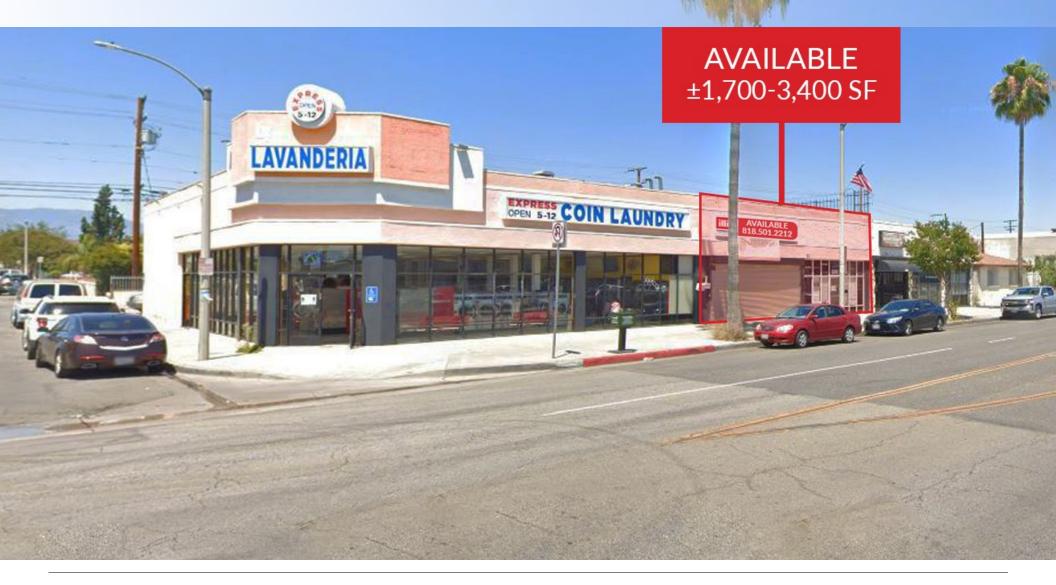

6007-6009 Whittier Blvd., Los Angeles, CA 90022

### **PROPERTY FEATURES**

- ±1,700-3,400 SF available
- Unit 6007 is fully built out as medical
- Located on busy Whittier Blvd.
- Shared parking in the back of building
- Storefront signage available
- Approx. 26,144 cars per day on Whittier Blvd. & approx. 35,316 cars on Atlantic Blvd.