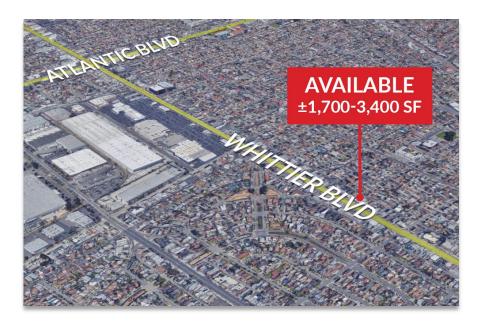

### **PROPERTY FEATURES**

- ±1,700-3,400 SF available
- Unit 6007 is fully built out as medical
- Located on busy Whittier Blvd.
- Shared parking in the back of building
- Storefront signage available
- Approx. 26,144 cars per day on Whittier Blvd. & approx. 35,316 cars on Atlantic Blvd.

| DEMOS          | 1 MILE                                  | 3 MILE   | 5 MILE   |
|----------------|-----------------------------------------|----------|----------|
| Population     | 35,489                                  | 203,905  | 710,851  |
| Avg. HH Income | \$71,376                                | \$76,984 | \$76,063 |
| Daytime Pop    | 28,195                                  | 163,269  | 569,372  |
| Traffic Count  | ± 26,144 cars per day on Whittier Blvd. |          |          |