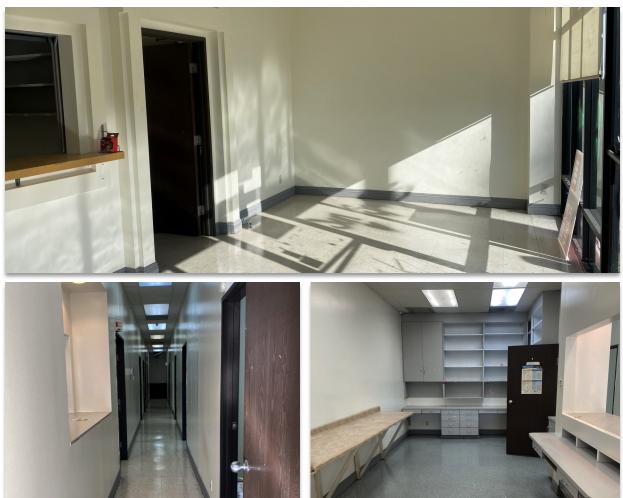

## **Unit 6007** | ±1,700-3400 SF FULLY BUILT OUT MEDICAL | IN-LINE

- Combinable with unit 6009 for • ±3,400 SF
- 4 exam rooms
- 2 private offices
- 2 lab rooms
- Private restroom