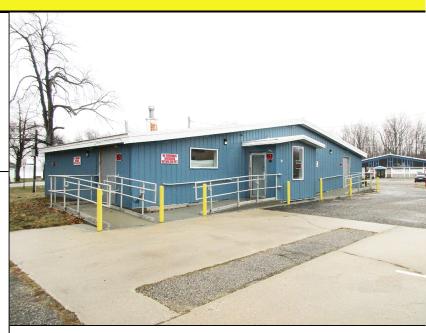

# Excellent Location Great Traffic Counts

Retail For Sale 9017 S Sprinkle Road Portage, Michigan

#### **Overview:**

Excellent Business Exposure, site lines to Long Lake. Highly visible corner. Many possible uses within the B-3 zoning (Retail, Office or Services). Plenty of Parking. Easy Ingress/Egress.

City of Portage 2,005 SF 1 Building / 1 Unit 1 Level 0.44 Acres 179' x 107' B-3 / Commercial Wells & Long Lake Dr Wood / Frame Public / Public Forced Air / Gas 15 / Asphalt 1 / Common Area Central Air All Public Utilities Yes