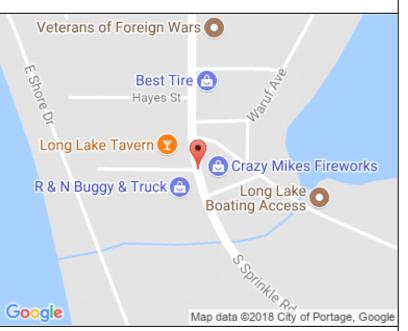

#### **Overview:**

Excellent Business Exposure, site lines to Long Lake. Highly visible corner. Many possible uses within the B-3 zoning (Retail, Office or Services). Plenty of Parking. Easy Ingress/Egress.

City of Portage 2,005 SF 1 Building / 1 Unit 1 Level 0.44 Acres 179' x 107' B-3 / Commercial Wells & Long Lake Dr Wood / Frame Public / Public Forced Air / Gas 15 / Asphalt 1 / Common Area Central Air All Public Utilities Yes