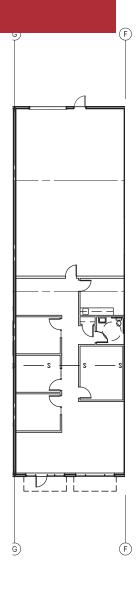

# Oakesdale Commerce Center

### W6, Suite E

| Building,<br>Suite | Size (SF)<br>(Office SF) | Shell Rate<br>Office Rate | Clear<br>Height | Loading | Available | Comments |
|--------------------|--------------------------|---------------------------|-----------------|---------|-----------|----------|
| W6,<br>Suite E     | 3,019<br>(1,626)         | Call for rates            | 16'             | 1 GL    | Now       |          |