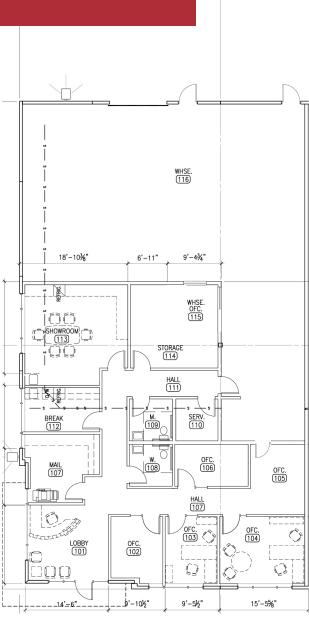

# Oakesdale Commerce Center

(B)

## W2, Suite A

| Building,<br>Suite | Size (SF)<br>(Office SF) | Shell Rate<br>Office Rate | Clear<br>Height | Loading | Available | Comments          |
|--------------------|--------------------------|---------------------------|-----------------|---------|-----------|-------------------|
| W2,<br>Suite A     | 4,233<br>(2,225)         | Call for rates            | 16'             | 1 GL    | 6/1/2022  | Nice corner unit. |