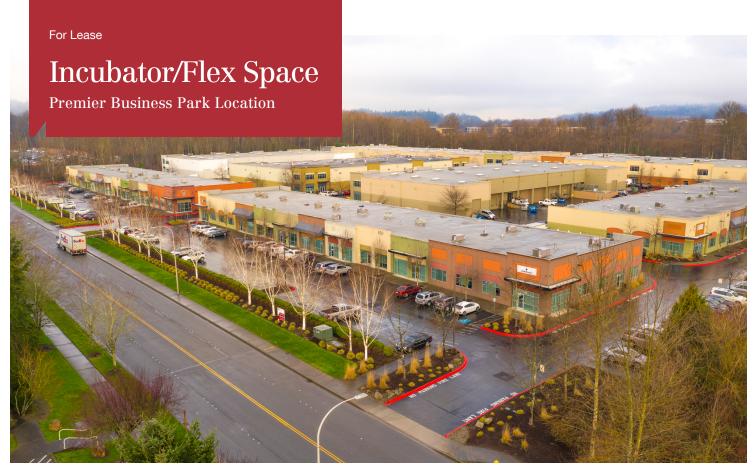

# Oakesdale Commerce Center

800-1020 SW 34th St, Renton, WA

- Typical sizes range from 3,000 SF 7,500 SF
- Grade Level loading
- 16' clear height
- Premier business park in Renton
- Newer construction with abundant parking
- Great location right off SR-167, I-5 & I-405
- Call for rates