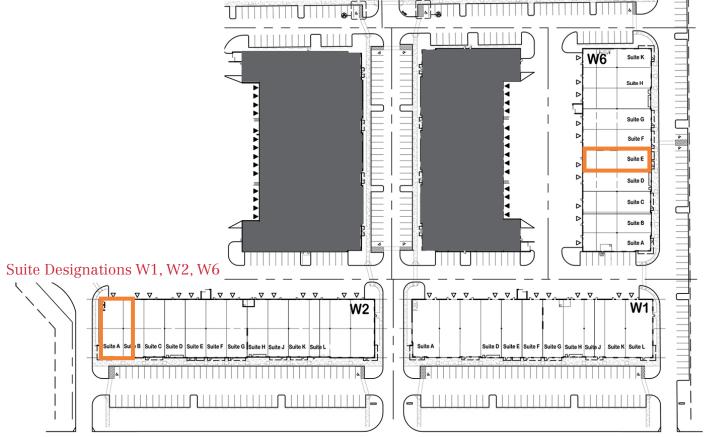

## Incubator Space Available

S.W. 34TH STREET

| Building,<br>Suite | Size (SF)<br>(Office SF) | Shell Rate<br>Office Rate | Clear<br>Height | Loading | Available | Comments         |
|--------------------|--------------------------|---------------------------|-----------------|---------|-----------|------------------|
| W2,<br>Suite A     | 4,233<br>(2,225)         | Call for rates            | 16'             | 1 GL    | 6/1/2022  | Nice corner unit |
| W6,<br>Suite E     | 3,019<br>(1,626)         | Call for rates            | 16'             | 1 GL    | Now       |                  |

## W2, Suite A

| Building,<br>Suite | Size (SF)<br>(Office SF) | Shell Rate<br>Office Rate | Clear<br>Height | Loading | Available | Comments          |
|--------------------|--------------------------|---------------------------|-----------------|---------|-----------|-------------------|
| W2,<br>Suite A     | 4,233<br>(2,225)         | Call for rates            | 16'             | 1 GL    | 6/1/2022  | Nice corner unit. |

### W6, Suite E

| Building,<br>Suite | Size (SF)<br>(Office SF) | Shell Rate<br>Office Rate | Clear<br>Height | Loading | Available | Comments |
|--------------------|--------------------------|---------------------------|-----------------|---------|-----------|----------|
| W6,<br>Suite E     | 3,019<br>(1,626)         | Call for rates            | 16'             | 1 GL    | Now       |          |