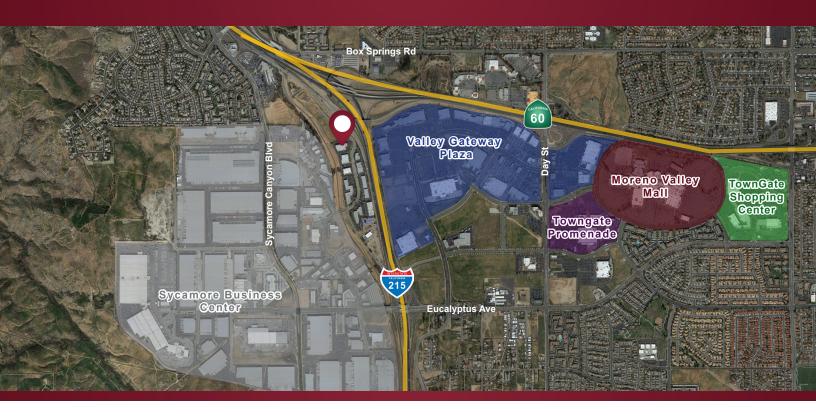

## For Sale | 6147 River Crest Drive, Riverside, CA

- 2-Story, ±40,365 SF Office Building
- Newly Renovated Lobby
- Located at the I-215 & CA-60 Freeway
  Interchange
- Excellent Freeway Visibility
- Close proximity to Numerous Retail & Restaurants Amenities & Ontario Airport
- Building Signage Available
- 4:1,000 Parking Ratio