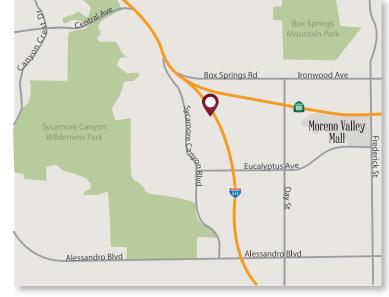

## For Sale | 6147 River Crest Drive, Riverside, CA

- 2-Story, ±40,365 SF Office Building
- Newly Renovated Lobby
- Located at the I-215 & CA-60 Freeway
  Interchange
- Excellent Freeway Visibility
- Close proximity to Numerous Retail & Restaurants Amenities & Ontario Airport
- Building Signage Available
- 4:1,000 Parking Ratio