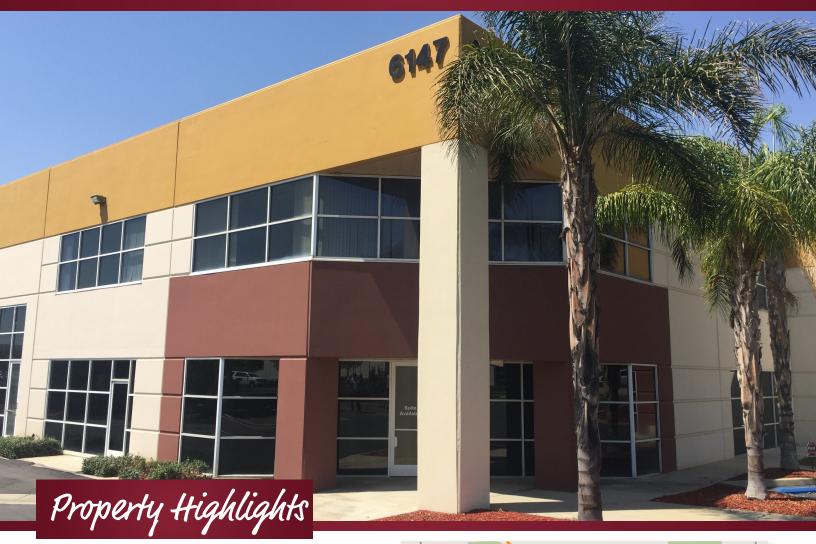

## For Sale | 6147 River Crest Drive, Riverside, CA

- 2-Story, ±40,365 SF Office Building
- Newly Renovated Lobby
- Located at the I-215 & CA-60 Freeway
  Interchange
- Excellent Freeway Visibility
- Close proximity to Numerous Retail & Restaurants Amenities & Ontario Airport
- Building Signage Available
- 4:1,000 Parking Ratio