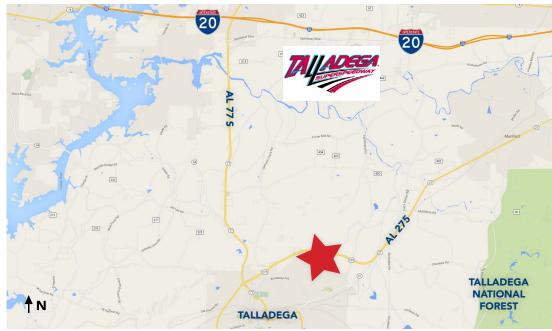

## WAREHOUSE FOR SALE

\$799,000

- ± 6.75 ACRES
- 70,000 sqft Building (primarily warehouse with some office space)
- ± 5,600 sqft office/showroom that can be easily subdivided with separate roll up door
- Located less than 8 miles from the Talladega Super Speedway