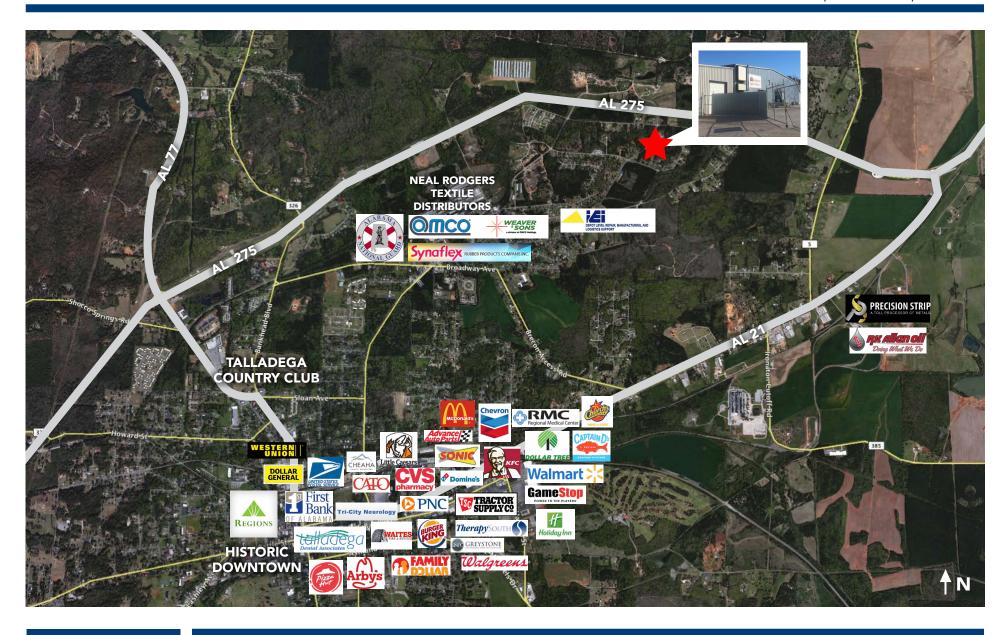

## WAREHOUSE FOR SALE

\$799,000

- ± 6.75 ACRES
- 70,000 sqft Building (primarily warehouse with some office space)
- ± 5,600 sqft office/showroom that can be easily subdivided with separate roll up door
- Located less than 8 miles from the Talladega Super Speedway

## **TRAFFIC COUNTS**

**10,570** vehicles/day within 3 miles of site over **38,000** vehicles/day on I-20 (less than 8 miles from the site)

The information contained herein has been obtained from sources deemed reliable, however, HRS makes no guarantees, warranties or representation as to its completeness or accuracy thereof. The presentation of this property is submitted subject to errors, omissions, change of price or conditions, prior to sale or lease or withdrawal without notice.