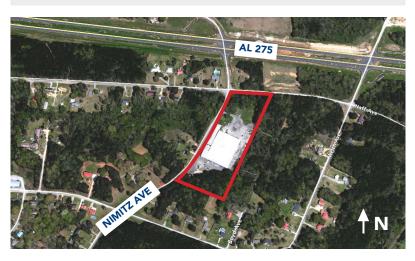

## WAREHOUSE FOR SALE

\$799,000

- ± 6.75 ACRES
- 70,000 sqft Building (primarily warehouse with some office space)
- ± 5,600 sqft office/showroom that can be easily subdivided with separate roll up door
- Located less than 8 miles from the Talladega Super Speedway