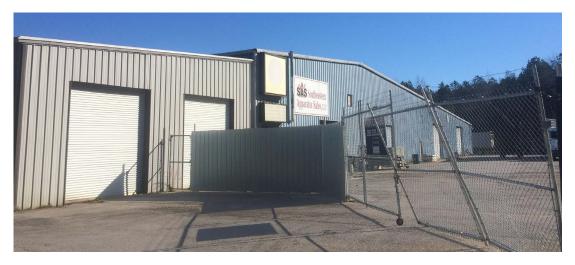

## WAREHOUSE FOR SALE

\$799,000

- ± 6.75 ACRES
- 70,000 sqft Building (primarily warehouse with some office space)
- ± 5,600 sqft office/showroom that can be easily subdivided with separate roll up door
- Located less than 8 miles from the Talladega Super Speedway