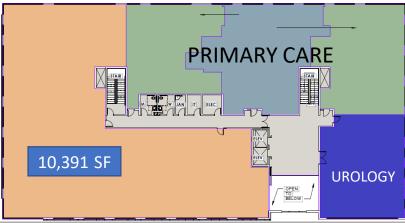

#### **Cooper Glass**

Associate (512) 827-3565 Direct (720) 934-6142 Cell cglass@equity.net

For Lease – 40,000 SF Medical Office Building Signage Available Rent \$29.00-\$30.00 per SF LARGE PRIMARY CARE ANCHOR TO DRIVE REFERRALS THROUGHOUT THE BUILDING