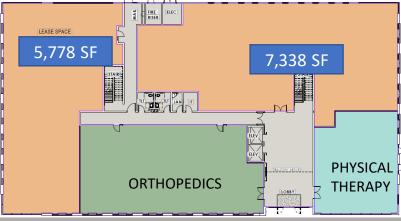

#### **Cooper Glass**

Associate (512) 827-3565 Direct (720) 934-6142 Cell cglass@equity.net

For Lease – 40,000 SF Medical Office Building Signage Available Rent \$29.00-\$30.00 per SF LARGE PRIMARY CARE ANCHOR TO DRIVE REFERRALS THROUGHOUT THE BUILDING