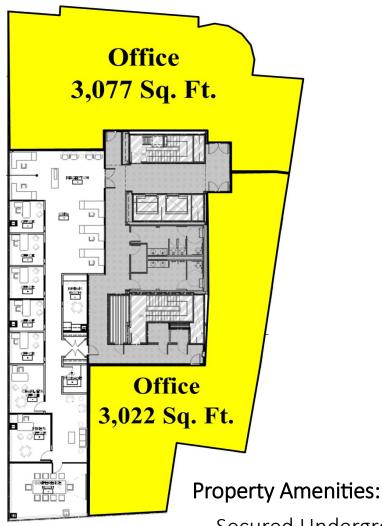

## Office Floor Plans Top Floor

- Secured Underground Parking Available
- Adjacent Public Parking
- Al Fresco Dining
- Panoramic River Frontage
- Direct Access to Boardwalk
- Water Sewer and Gas
- Grease Traps, Ducts, and Exhaust Shafts Installed
- Elevator/Handicap Accessibility