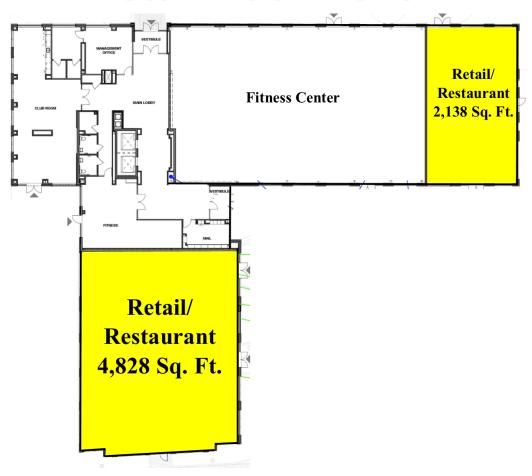

for full Bachelors, Masters, and Doctoral Degrees.



Pentucket has created its headquarters at Harbor Place, growing to 6 locations and boasting an A+ Bank rating.



Premiere service based independent insurance agency dedicated to providing clients with 30 years of superior service.

"Trusted choice" Independent insurance Agency Award 10 years in a row!

"Our beautiful river view offices at Harbor Place inspire both the MTM Team and our valued clients."
-Laurie Mancinelli, Managing Member

#### <u>Play</u>



Build your own tacos', plus cocktails, in a hip and casual atmosphere. Harbor Place is the most recent Barrio location.





Fitness center where mind and muscle are united. Family managed and committed to EACH members success.
The COMPOUND Effect!





### **Retail Floor Plans**





## Office Floor Plans Top Floor



- Secured Underground Parking Available
- Adjacent Public Parking
- Al Fresco Dining
- Panoramic River Frontage
- Direct Access to Boardwalk
- Water Sewer and Gas
- Grease Traps, Ducts, and Exhaust Shafts Installed
- Elevator/Handicap Accessibility