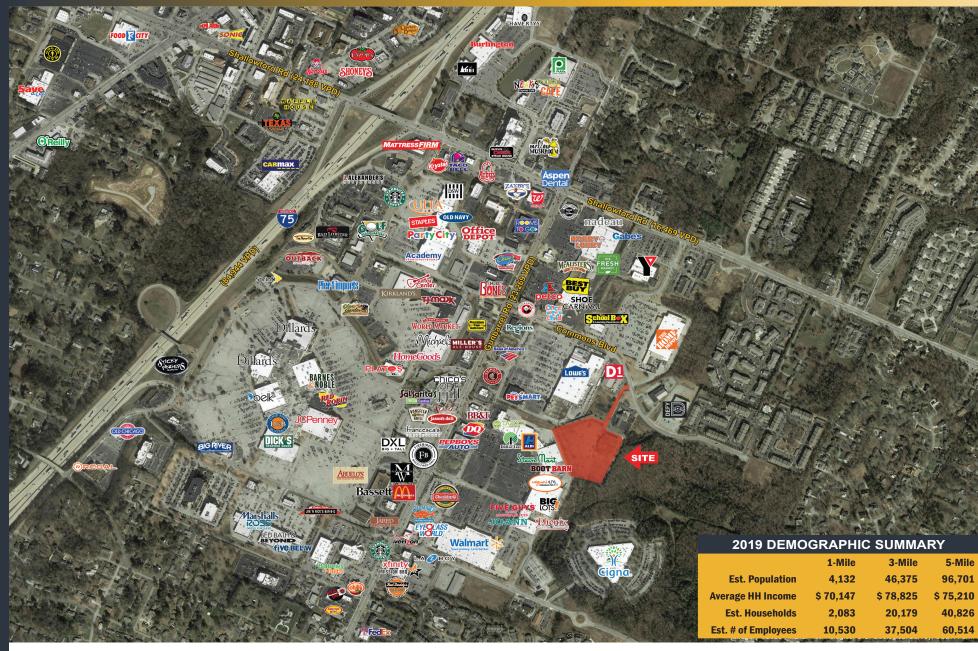

## CHATTANOOGA, TN 2210 GUNBARREL RD

- 8.67 Acre site with a +/- 38,900 SF Ten Screen Theater
- Located along Gunbarrel Rd, the primary retail corridor servicing the Chattanooga MSA
- Situated across from Hamilton Place Mall
- Strong Daytime Population with 60,514 employees within 5 miles
- Zoned C2 Conventional Commercial Zone