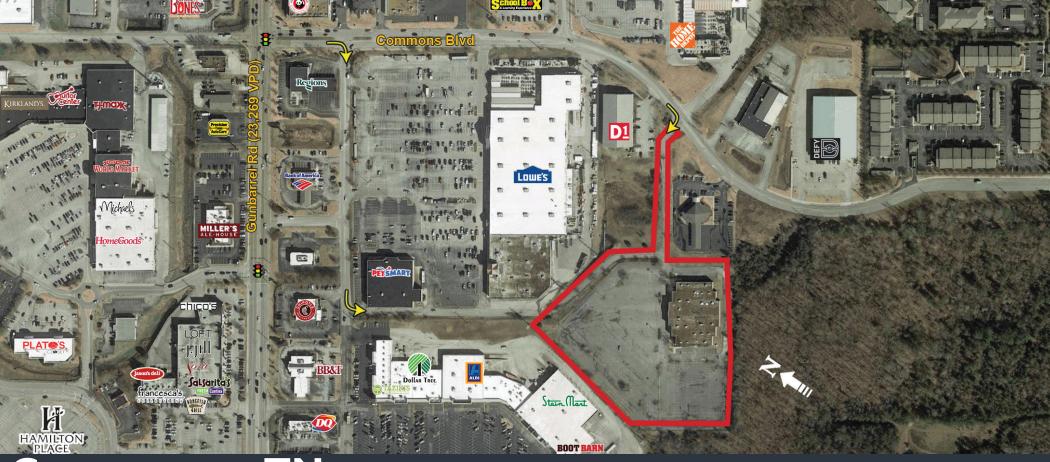

## CHATTANOOGA, TN 2210 GUNBARREL RD

- 8.67 Acre site with a +/- 38,900 SF Ten Screen Theater
- Located along Gunbarrel Rd, the primary retail corridor servicing the Chattanooga MSA
- Situated across from Hamilton Place Mall
- Strong Daytime Population with 60,514 employees within 5 miles
- Zoned C2 Conventional Commercial Zone