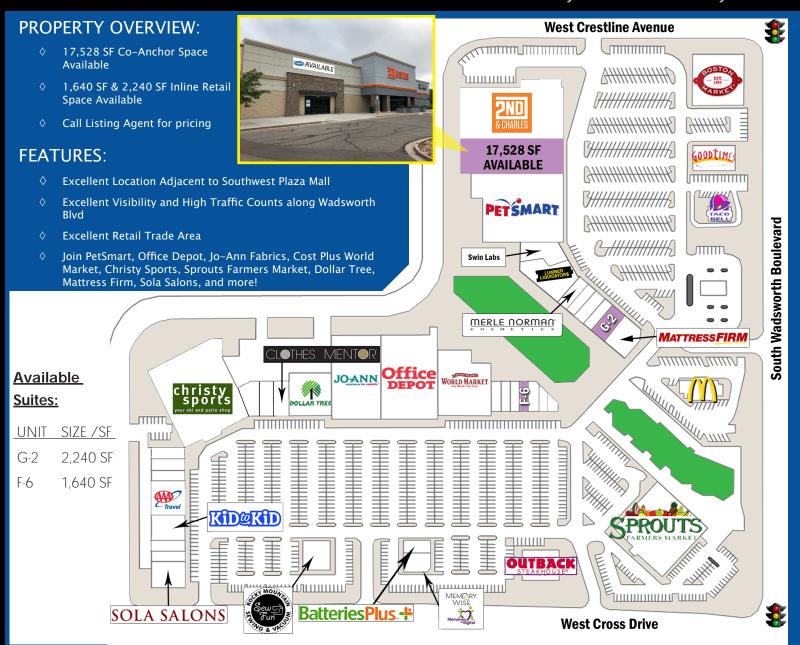

## SOUTHWEST COMMONS

NWC W Cross Dr & S Wadsworth Blvd, Littleton, CO

For more information contact:

Rich Otterstetter

d: 720-287-6860

c: **303-883-1003** 

richo@creginc.com