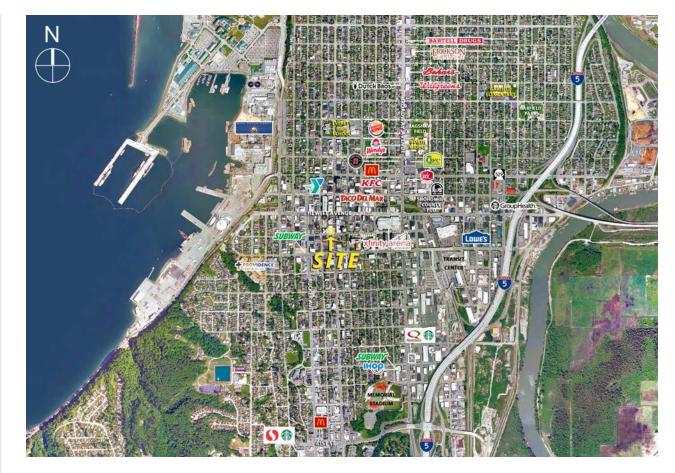

## **PROPERTY HIGHLIGHTS:**

- Available: 1,462 SF Office/Retail
- Rental Rate: \$18.00 PSF
- Turn Key Office Space
- Great Visibility in the Heart of the Growing Everett CBD
- Close Proximity to Xfinity Arena, Everett Performing Arts Center, Naval Station, City Offices and Snohomish County Court House
- Across from the New Mixed-Use Marriott Hotel