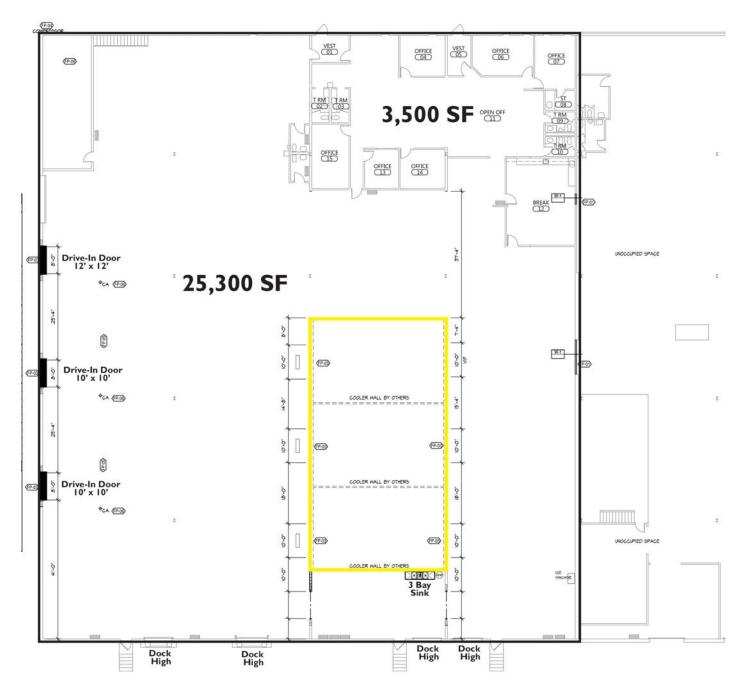

### **Current Floor Plan**

**Bob Garber, SIOR**Principal
216.525.1467
bgarber@crescorealestate.com

Eliot Kijewski, SIOR Senior Vice President 216.525.1487 ekijewski@crescorealestate.com 3 Summit Park Drive, Suite 200

### **Property Specifications**

| LEASE RATE     | \$2.45 NNN        |
|----------------|-------------------|
| OPEX           | \$2.65            |
| AVAILABLE      | 7,200 - 28,800 SF |
| OFFICE         | 3,500 SF          |
| WAREHOUSE      | 25,300 SF         |
| LAND           | 7.1 acres         |
| CONSTRUCTED    | 1977              |
| REFURBISHED    | 2015              |
| DOCKS          | Four (4)          |
| DRIVE-IN DOORS | Three (3)         |
| CEILING HEIGHT | 21'               |
| EXTERIOR       | Brick             |
| ROOF           | Built-up / EPDM   |
| SPRINKLER      | High Hazard       |
|                |                   |