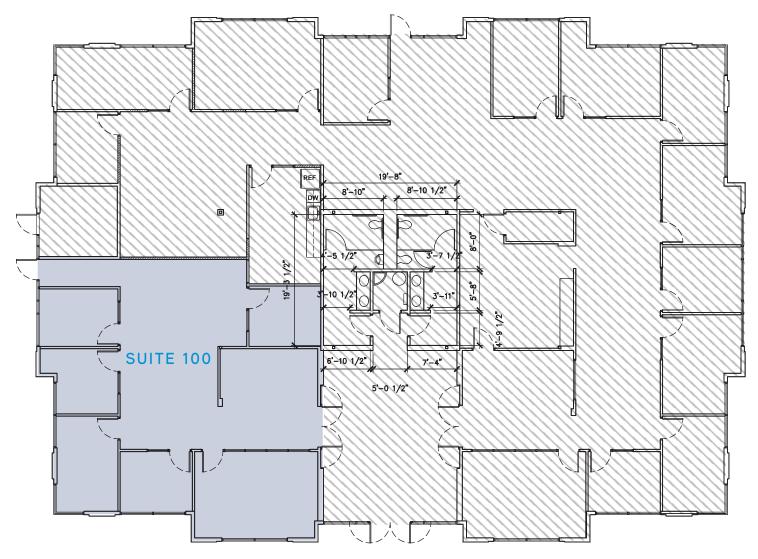

# For Lease | Office Suites

# Laguna Springs Corporate Center

# 9240 - 9250 Laguna Springs Drive, Elk Grove, CA

### **PROPERTY HIGHLIGHTS**

VIEW ONLINE

colliers.com/sacramento

• Campus environment bordering wetland and nature/bike trail

9250

- Immediate Freeway access off I-99
- Walking distance to restaurants and retail amenities
- 4/1,000 parking

#### AVAILABILITY

- 9240 Laguna Springs | Suite 100 ±1,786 RSF
- Lease Rate \$2.35 PSF FS
- 9250 Laguna Springs | Suite 205 ±10,070 RSF
- Lease Rate \$2.25 PSF FS

#### Kris Reilly

Senior Vice President +1 916 563 3016 kris.reilly@colliers.com Lic. No. 01226908

#### Scott Bennett

Senior Vice President +1 916 563 3013 scott.bennett@colliers.com Lic. No. 01351389



### 9240 LAGUNA SPRINGS DRIVE

## SUITE 100 | ±1,786 RSF





## 9250 LAGUNA SPRINGS DRIVE

## SUITE 205 | ±10,070 RSF







#### Kris Reilly

Senior Vice President +1 916 563 3016 kris.reilly@colliers.com Lic. No. 01226908

#### Scott Bennett

Senior Vice President +1 916 563 3013 scott.bennett@colliers.com Lic. No. 01351389



This document has been prepared by Colliers International for advertising and general information only. Colliers International makes no guarantees, representations or warranties of any kind, expressed or implied, regarding the information including, but not limited to, warranties of content, accuracy and reliability. Any interested party should undertake their own inquiries as to the accuracy of the information. Colliers International excludes unequivocally all inferred or implied terms, conditions and warranties arising