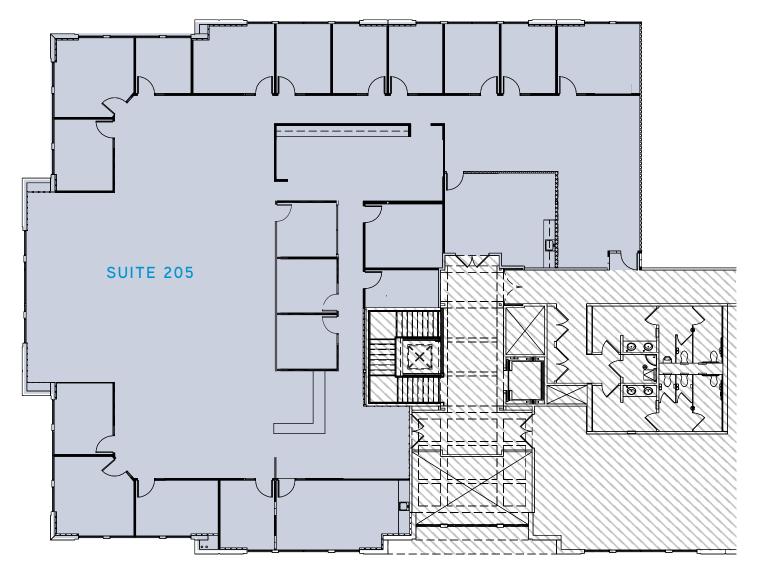

rate Center

# 9240 - 9250 Laguna Springs Drive, Elk Grove, CA

### **PROPERTY HIGHLIGHTS**

VIEW ONLINE

colliers.com/sacramento

• Campus environment bordering wetland and nature/bike trail

9250

- Immediate Freeway access off I-99
- Walking distance to restaurants and retail amenities
- 4/1,000 parking

#### AVAILABILITY

- 9240 Laguna Springs | Suite 100 ±1,786 RSF
- Lease Rate \$2.35 PSF FS
- 9250 Laguna Springs | Suite 205 ±10,070 RSF
- Lease Rate \$2.25 PSF FS

#### Kris Reilly

Senior Vice President +1 916 563 3016 kris.reilly@colliers.com Lic. No. 01226908

#### Scott Bennett

Senior Vice President +1 916 563 3013 scott.bennett@colliers.com Lic. No. 01351389



### 9240 LAGUNA SPRINGS DRIVE

## SUITE 100 | ±1,786 RSF





## 9250 LAGUNA SPRINGS DRIVE

## SUITE 205 | ±10,070 RSF







#### Kris Reilly

Senior Vice President +1 916 563 3016 kris.reilly@colliers.com Lic. No. 01226908

#### Scott Bennett

Senior Vice President +1 916 563 3013 scott.bennett@colliers.com Lic. No. 01351389



This document has been prepared by Colliers International for advertising and general information only. Colliers International makes no guarantees, representations or warranties of any kind, expressed or implied, regarding the information including, but not limited to, warranties of content, accuracy and reliability. Any interested party should undertake their own inquiries as to the accuracy of the information. Colliers International excludes unequivocally all inferred or implied terms, conditions and warranties arising out of this document and excludes all liability for loss and