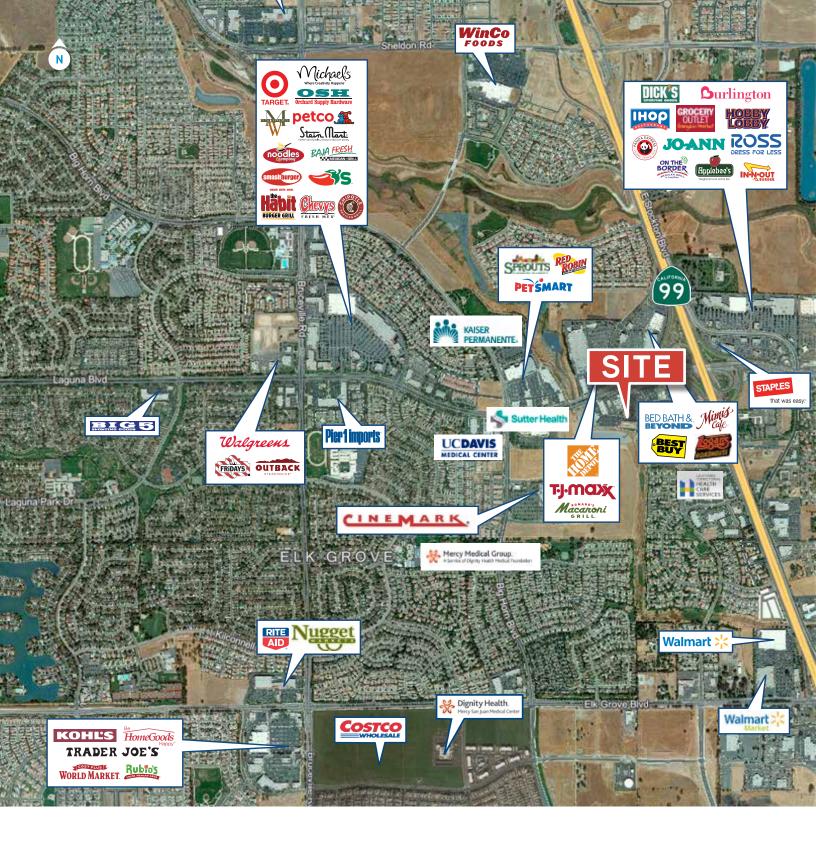

# 9240 - 9250 Laguna Springs Drive, Elk Grove, CA

### **PROPERTY HIGHLIGHTS**

VIEW ONLINE

colliers.com/sacramento

• Campus environment bordering wetland and nature/bike trail

9250

- Immediate Freeway access off I-99
- Walking distance to restaurants and retail amenities
- 4/1,000 parking