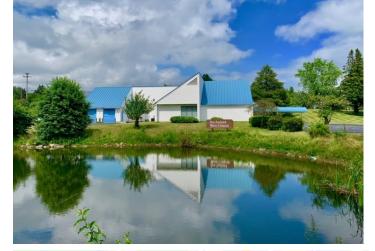

# **Prime Scarborough Retail Location/ Free Standing Building**

### 424 Payne Rd, Scarborough, ME 04074

Listing ID: 30380416 Status: Active

Property Type: Retail-Commercial For Lease
Retail-Commercial Type: Free-Standing Building, Mixed

Use

Contiguous Space: 6,418 SF
Total Available: 6,418 SF

#### **Overview/Comments**

Compass Commercial Brokers is pleased to offer for lease 6,418 +/- SF of Class A prime retail/office located at 424 Payne Road in Scarborough's hottest retail area! Area businesses include Shaw's, Walmart, Sam's Club, Marden's, Lowe's and many others.