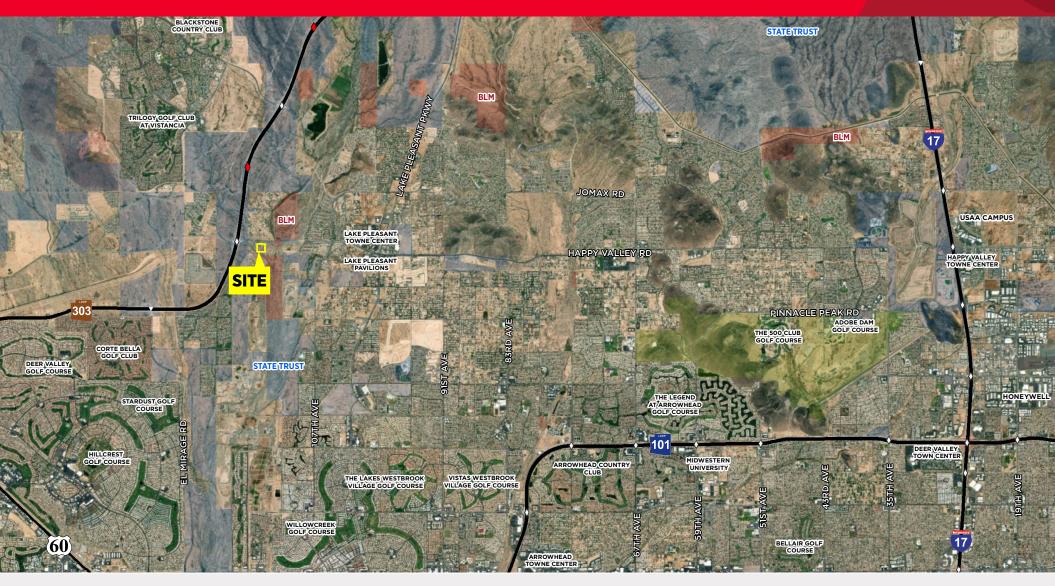

## E/SEC HAPPY VALLEY ROAD AND THE LOOP 303 FREEWAY | PEORIA, ARIZONA

Will French Director

+1 602 224 4496 will.french@cushwake.com

## E/SEC HAPPY VALLEY ROAD AND THE LOOP 303 FREEWAY | PEORIA, ARIZONA

### **PRICING:** \$2,000,000 or \$4.59/SF

| ٠ | Less than a 1/2-mile east of the<br>Freeway and Happy Valley Roa<br>diamond interchange |         |
|---|-----------------------------------------------------------------------------------------|---------|
| ٠ | Site Dimensions:<br>N: ±660 E: ±620 S: ±660                                             | W: ±620 |

• Site is ±20 minutes to the I-17/Deer Valley employment corridor

| DEMOGRAPHICS                       | 3 MILES                               | 5 MILES                    |
|------------------------------------|---------------------------------------|----------------------------|
| 2018 POPULATION                    | 31,070                                | 98,848                     |
| 2018 AVERAGE HOUSE-<br>HOLD INCOME | \$85,996                              | \$68,212                   |
| TRAFFIC COUNTS                     | Loop 303 Freeway<br>Happy Valley Road | ±17,234 VPD<br>±31,326 VPD |