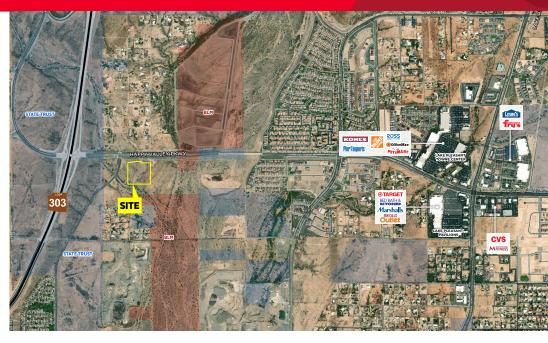

## E/SEC HAPPY VALLEY ROAD AND THE LOOP 303 FREEWAY | PEORIA, ARIZONA

Will French Director

+1 602 224 4496 will.french@cushwake.com

## E/SEC HAPPY VALLEY ROAD AND THE LOOP 303 FREEWAY | PEORIA, ARIZONA

### **PRICING:** \$2,000,000 or \$4.59/SF

| ٠ | Less than a 1/2-mile east of the<br>Freeway and Happy Valley Roa<br>diamond interchange |         |
|---|-----------------------------------------------------------------------------------------|---------|
| ٠ | Site Dimensions:<br>N: ±660 E: ±620 S: ±660                                             | W: ±620 |

• Site is ±20 minutes to the I-17/Deer Valley employment corridor

| DEMOGRAPHICS                       | 3 MILES                               | 5 MILES                    |
|------------------------------------|---------------------------------------|----------------------------|
| 2018 POPULATION                    | 31,070                                | 98,848                     |
| 2018 AVERAGE HOUSE-<br>HOLD INCOME | \$85,996                              | \$68,212                   |
| TRAFFIC COUNTS                     | Loop 303 Freeway<br>Happy Valley Road | ±17,234 VPD<br>±31,326 VPD |