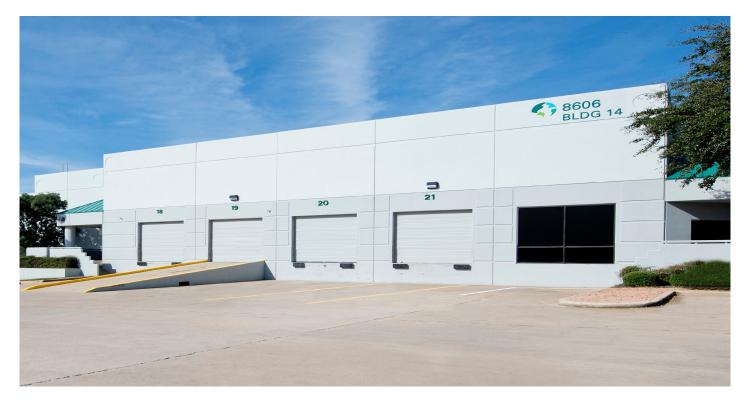

# Prologis Walnut Creek

8606 Wall Street, Building 14 Austin, Texas 78758 USA

#### FACILITY

- 51,000 square foot facility
- Suite 100 12,000 square feet Available 9/1/2019
- Suite 200 9,000 square feet Available 1/1/2020
- Suite 210 12,000 square feet Available 10/1/2019
- Maximum contiguous 21,000 square feet
- 30' x 33' column spacing
- 24' minimum clear height
- · Fully sprinklered