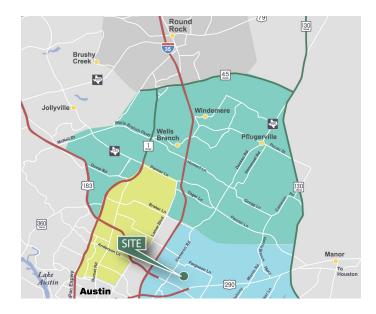

# LOCATION

- Located in the 700 acre Walnut Creek Business District Park, Austin's largest and most established master-planned, mixed use business park
- Located near the intersection of Hwy 183 and Hwy 290, just east of IH-35
- Industrial Park Zoning and Triple Freeport Tax Zone
- · Approximately 8 miles to Central Business District
- Convenient to major employers: Applied Materials, US Farathane, Flextronics, HID Global, and Samsung Semiconductor