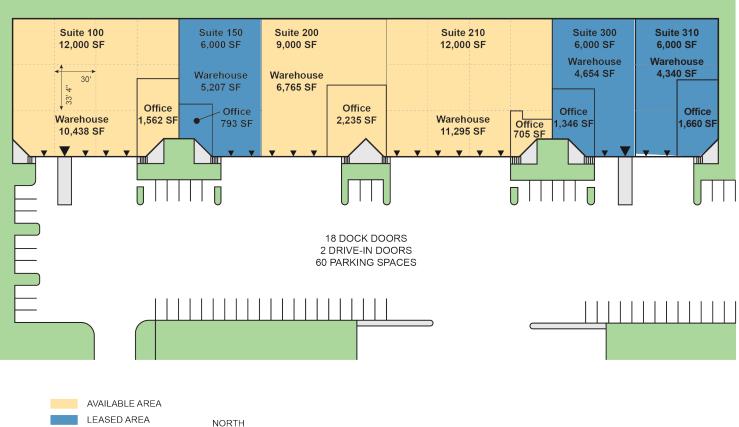

#### FACILITY

- 51,000 square foot facility
- Suite 100 12,000 square feet Available 9/1/2019
- Suite 200 9,000 square feet Available 1/1/2020
- Suite 210 12,000 square feet Available 10/1/2019
- Maximum contiguous 21,000 square feet
- 30' x 33' column spacing
- 24' minimum clear height
- · Fully sprinklered

# 9,000 SF - 21,000 SF

Industrial Space For Lease

LEASED AREA BACKGROUND LAND

DOCK DOOR DRIVE-IN DOOR

LIVE OAK

Real Estate Development, Brokerage & Services