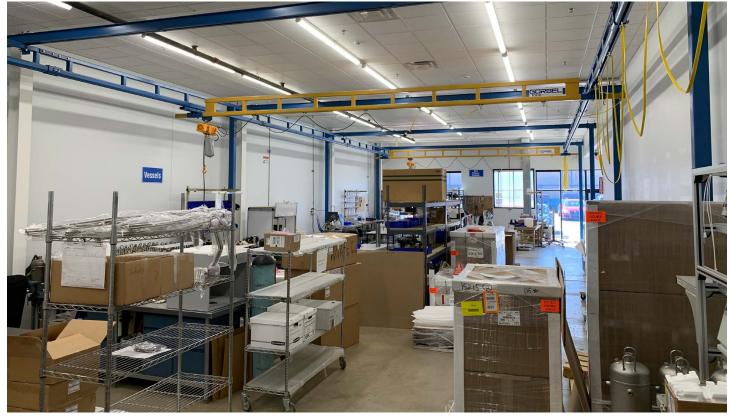

### SUBLEASE FEATURES:

- 29,394 SF of laboratory, manufacturing and office
- Sublease through 11/30/23
- Lab space with compressed air and CO2
- Recently renovated in 2017
- Facility includes dedicated ventilation for use with CO2
- 2 Exterior loading docks (8' x 10') CTPAT compliant
- Exterior dock height is 4' with levelers
- 2 fume hoods
- Multiple Eye Wash Stations
- Large Conference room & Training/Classroom space