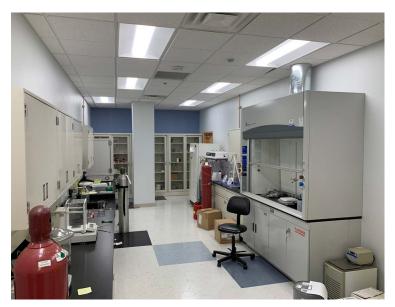

### SUBLEASE FEATURES:

- 29,394 SF of laboratory, manufacturing and office
- Sublease through 11/30/23
- Lab space with compressed air and CO2
- Recently renovated in 2017
- Facility includes dedicated ventilation for use with CO2
- 2 Exterior loading docks (8' x 10') CTPAT compliant
- Exterior dock height is 4' with levelers
- 2 fume hoods
- Multiple Eye Wash Stations
- Large Conference room & Training/Classroom space