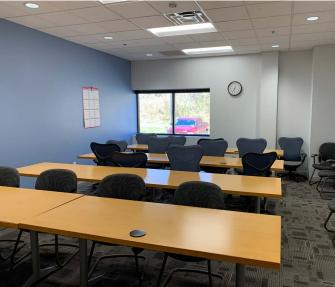

### SUBLEASE FEATURES:

- 29,394 SF of laboratory, manufacturing and office
- Sublease through 11/30/23
- Lab space with compressed air and CO2
- Recently renovated in 2017
- Facility includes dedicated ventilation for use with CO2
- 2 Exterior loading docks (8' x 10') CTPAT compliant
- Exterior dock height is 4' with levelers
- 2 fume hoods
- Multiple Eye Wash Stations
- Large Conference room & Training/Classroom space