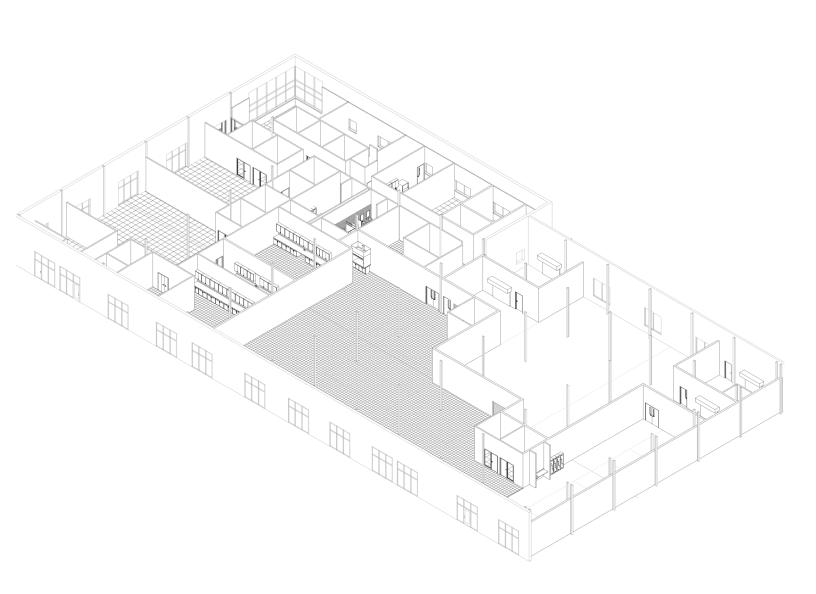

### SUBLEASE FEATURES:

- 29,394 SF of laboratory, manufacturing and office
- Sublease through 11/30/23
- Lab space with compressed air and CO2
- Recently renovated in 2017
- Facility includes dedicated ventilation for use with CO2
- 2 Exterior loading docks (8' x 10') CTPAT compliant
- Exterior dock height is 4' with levelers
- 2 fume hoods
- Multiple Eye Wash Stations
- Large Conference room & Training/Classroom space