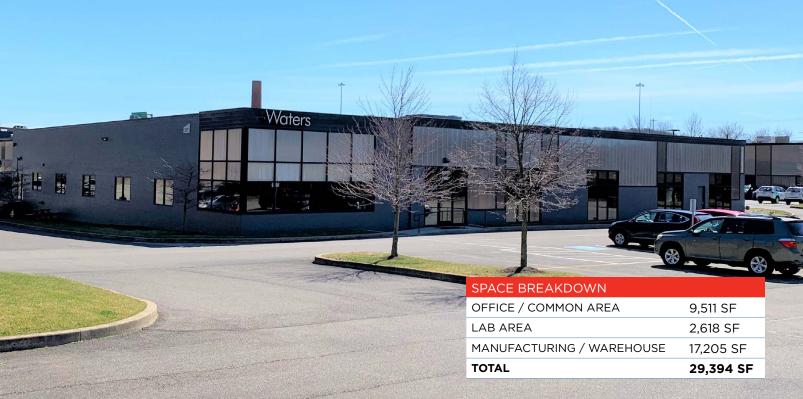

### SUBLEASE FEATURES:

- 29,394 SF of laboratory, manufacturing and office
- Sublease through 11/30/23
- Lab space with compressed air and CO2
- Recently renovated in 2017
- Facility includes dedicated ventilation for use with CO2
- 2 Exterior loading docks (8' x 10') CTPAT compliant
- Exterior dock height is 4' with levelers
- 2 fume hoods
- Multiple Eye Wash Stations
- Large Conference room & Training/Classroom space