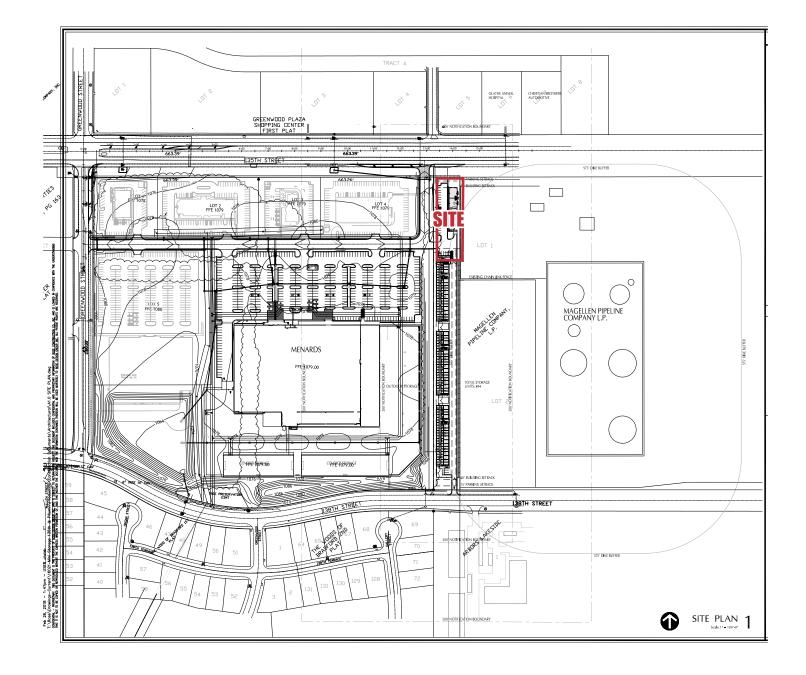

# SITE PLAN

13825,13829, 13833, 13837 W 135TH ST, OLATHE, KS 66062

**Jim Thome** Office: 913.548.8700 Fax: 913.981.9082 Email: jimthome@reececommercial.com

FLOOR PLANS 13825,13829, 13833, 13837 W 135TH ST, OLATHE, KS 66062