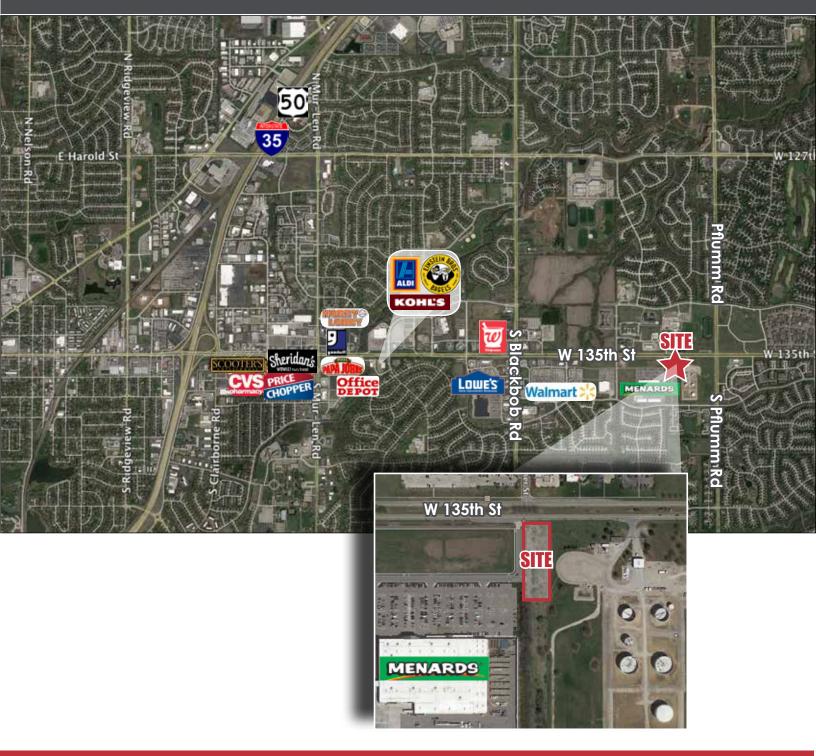

## AERIALS

13825,13829, 13833, 13837 W 135TH ST, OLATHE, KS 66062

Jim Thome Office: 913.548.8700 Fax: 913.981.9082 Email: jimthome@reececommercial.com