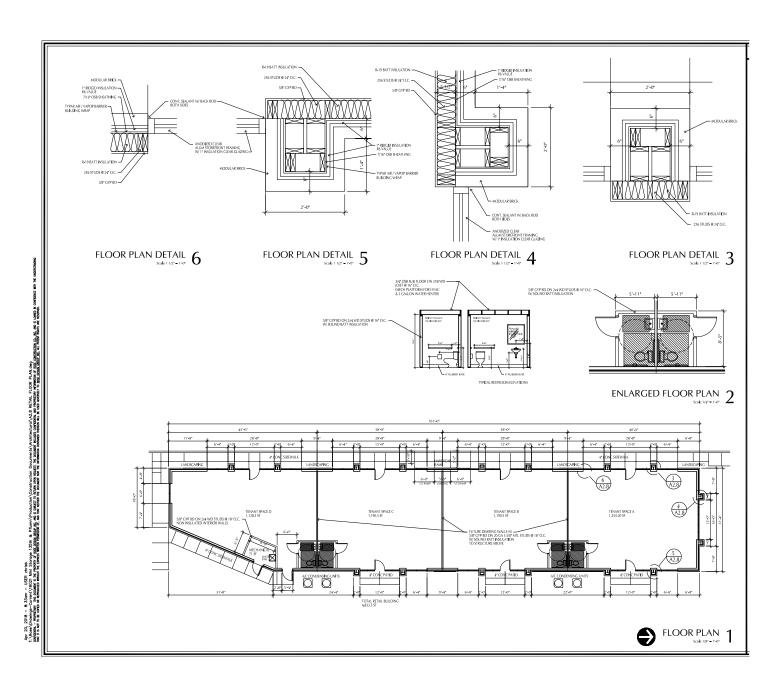

# SITE PLAN

13825,13829, 13833, 13837 W 135TH ST, OLATHE, KS 66062

**Jim Thome** Office: 913.548.8700 Fax: 913.981.9082 Email: jimthome@reececommercial.com

FLOOR PLANS 13825,13829, 13833, 13837 W 135TH ST, OLATHE, KS 66062