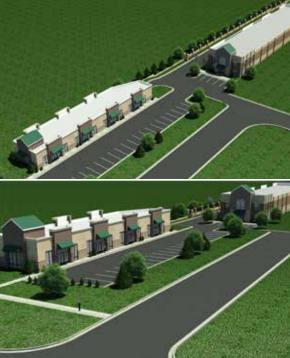

### 13825-13837 W 135TH ST

OLATHE, KS 66062

#### HIGHLIGHTS

- Target Retail & Office Uses: Urgent Care, Fitness, Medical, Restaurant & Insurance
- >> Owner will Build-to-Suit Lease
- >> Parking Ratio 6:1
- 》 1,000 SF- 4,834 SF Available
- Great Location on 135th St, Next to Menards
- Available Summer 2019

### **FOR LEASE**

#### \$23.00/SF NNN