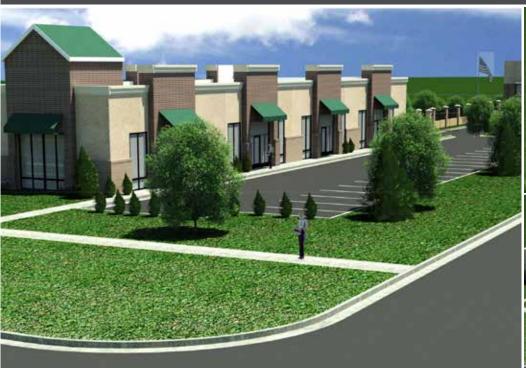

### 13825-13837 W 135TH ST

OLATHE, KS 66062

#### HIGHLIGHTS

- Target Retail & Office Uses: Urgent Care, Fitness, Medical, Restaurant & Insurance
- >> Owner will Build-to-Suit Lease
- >> Parking Ratio 6:1
- 》 1,000 SF- 4,834 SF Available
- Great Location on 135th St, Next to Menards
- Available Summer 2019

### **FOR LEASE**

#### \$23.00/SF NNN