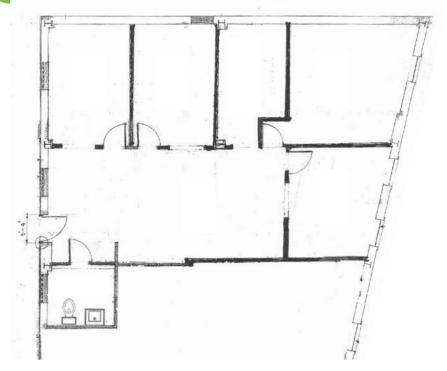

### **FLOOR PLANS**

#### Suite 34 & 36

- + **Suite 34** 1,000 Sq. Ft.
- + \$1,200 per month
- + Suite 36 1,000 Sq. Ft.
- + \$1,200 per month
- + Suites are currently combined (2,000 Sq. Ft.)
- + \$2,400 per month