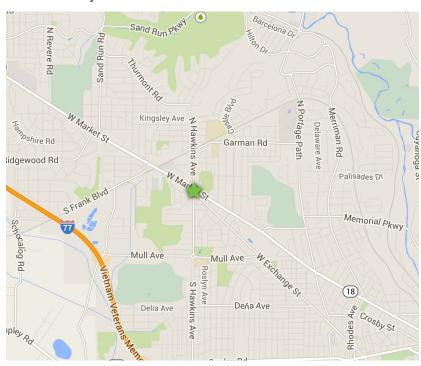

faction the suitability of the property for your needs. CBRE and the CBRE logo are service marks of CBRE, Inc. and/or its affiliated or related companies in the United States and other countries. All other marks displayed on this document are the property of their respective owners. Photos herein are the property of their respective owners and use of these images without the express written consent of the owner is prohibited.



# WALLHAVEN BUILDING

**WEST MARKET STREET** 

Akron, Ohio 44313



### **FLOOR PLANS**



### Suite 33

- + 1,600 Sq. Ft.
- + \$1,600 per month



#### Suite 34 & 36

- + **Suite 34** 1,000 Sq. Ft.
- + \$1,200 per month
- + Suite 36 1,000 Sq. Ft.
- + \$1,200 per month
- + Suites are currently combined (2,000 Sq. Ft.)
- + \$2,400 per month





### **AERIAL/MAP**