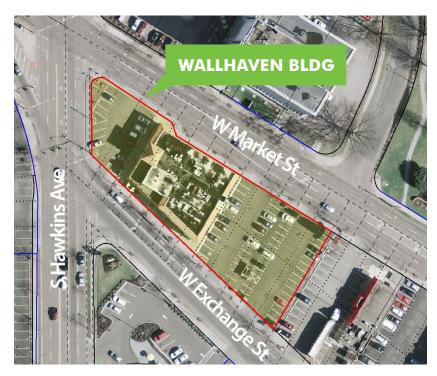

ction the suitability of the property for your needs. CBRE and the CBRE logo are service marks of CBRE, Inc. and/or its affiliated or related companies in the United States and other countries. All other marks displayed on this document are the property of their respective owners. Photos herein are the property of their respective owners and use of these images without the express written consent of the owner is prohibited.



# WALLHAVEN BUILDING

**WEST MARKET STREET** 

Akron, Ohio 44313



### **FLOOR PLANS**



### Suite 33

- + 1,600 Sq. Ft.
- + \$1,600 per month



#### Suite 34 & 36

- + **Suite 34** 1,000 Sq. Ft.
- + \$1,200 per month
- + Suite 36 1,000 Sq. Ft.
- + \$1,200 per month
- + Suites are currently combined (2,000 Sq. Ft.)
- + \$2,400 per month





### **AERIAL/MAP**