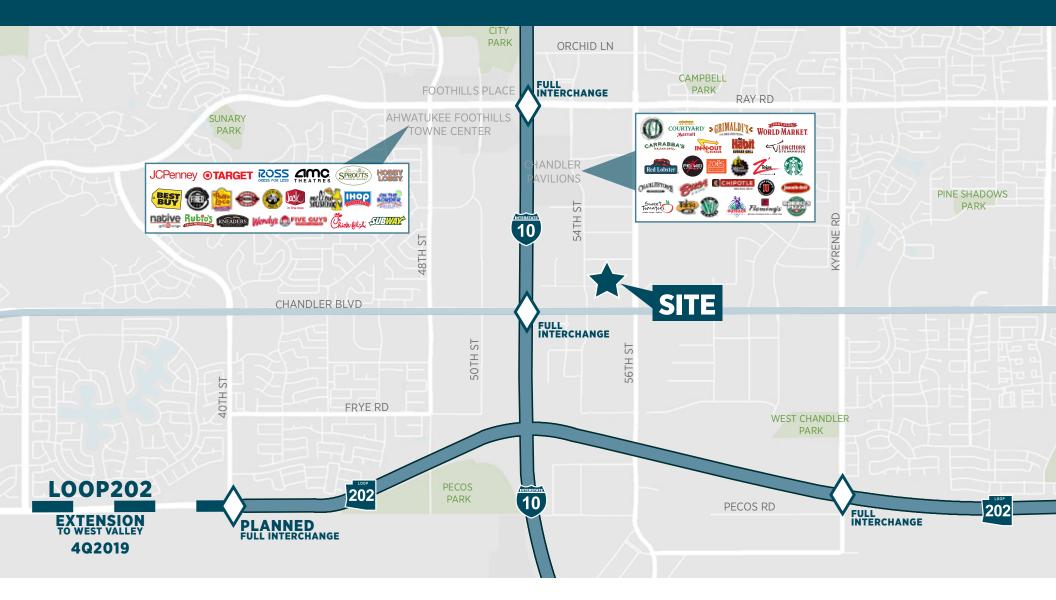

## **PROPERTY FEATURES**

- Card Access: Identicard system in place. Utlizes proximity cards.
- Parking: 7:1000 parking available
- Amenities: 21 private offices, large bullpen, large training room, and shopping such as Casa Paloma, Chandler Pavilions, and Ahwatukee Foothills Towne Center