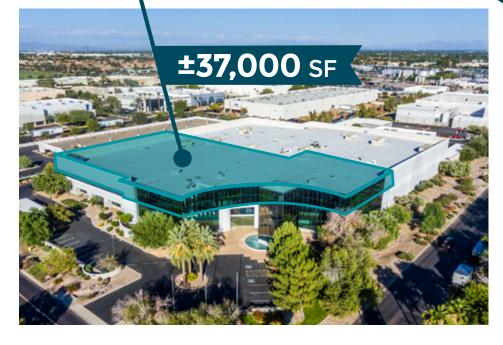

### 305 NORTH 54TH ST | 300 NORTH 56TH ST

CHANDLER, ARIZONA

**±37,000 & ±15,000**SQUARE FEET

**AVAILABLE** FOR LEASE

**7:1000**PARKING
STRUCTURE

# **AVAILABLE SPACE**

- ±37,000 and ±15,000 square feet
- 7:1000 parking with parking structure
- 2nd floor