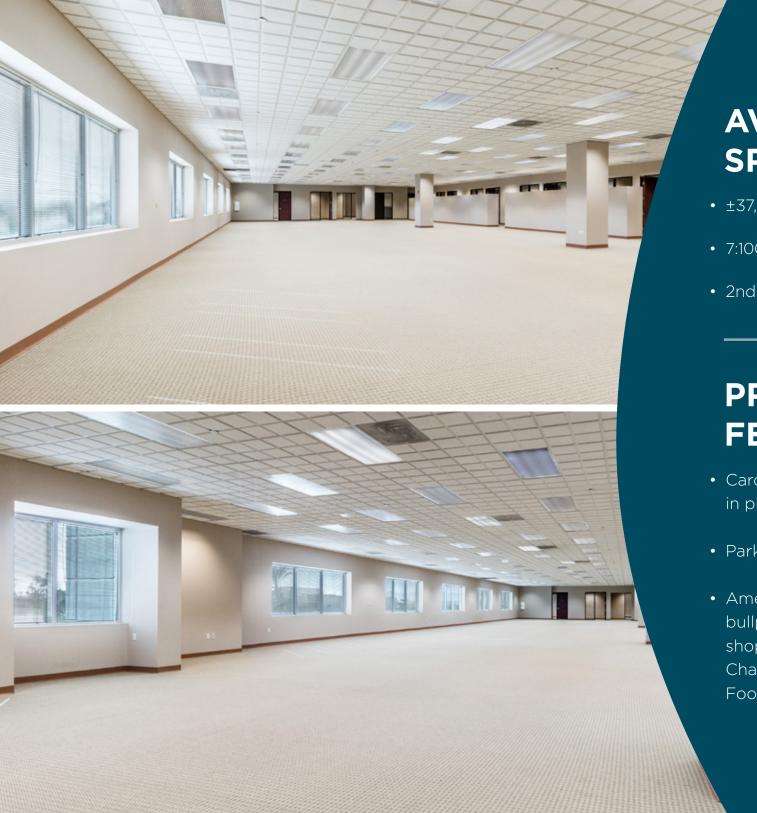

# **AVAILABLE SPACE**

- ±37,000 and ±15,000 square feet
- 7:1000 parking with parking structure
- 2nd floor

## **PROPERTY FEATURES**

- Card Access: Identicard system in place. Utlizes proximity cards.
- Parking: 7:1000 parking available
- Amenities: 21 private offices, large bullpen, large training room, and shopping such as Casa Paloma, Chandler Pavilions, and Ahwatukee Foothills Towne Center