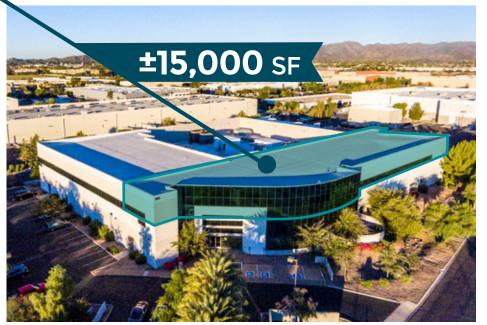

### 305 NORTH 54TH ST | 300 NORTH 56TH ST

CHANDLER, ARIZONA

**±37,000 & ±15,000**SQUARE FEET

**AVAILABLE** FOR LEASE

**7:1000**PARKING
STRUCTURE

### 305 NORTH 54TH ST | 300 NORTH 56TH ST

CHANDLER, ARIZONA

# **AVAILABLE SPACE**

- ±37,000 and ±15,000 square feet
- 7:1000 parking with parking structure
- 2nd floor