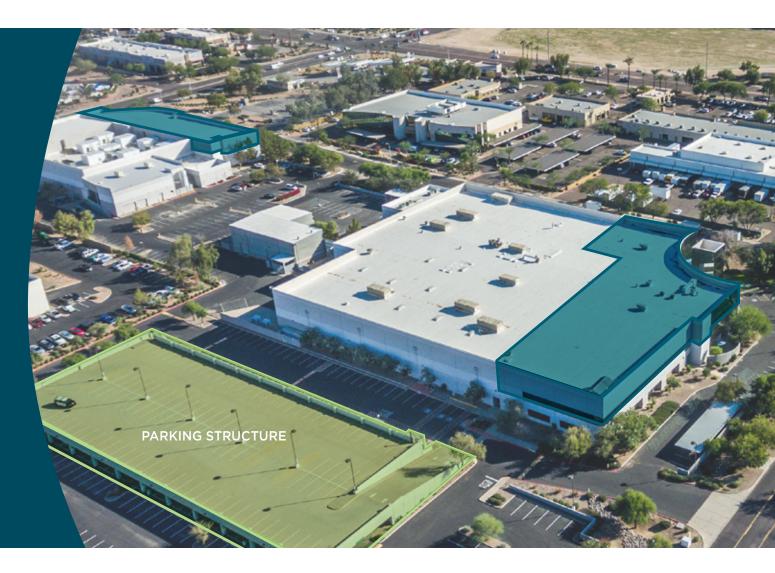

### 305 NORTH 54TH ST | 300 NORTH 56TH ST

CHANDLER, ARIZONA

**±37,000 & ±15,000**SQUARE FEET

**AVAILABLE** FOR LEASE

**7:1000**PARKING
STRUCTURE

# **AVAILABLE SPACE**

- ±37,000 and ±15,000 square feet
- 7:1000 parking with parking structure
- 2nd floor

## **PROPERTY FEATURES**

- Card Access: Identicard system in place. Utlizes proximity cards.
- Parking: 7:1000 parking available
- Amenities: 21 private offices, large bullpen, large training room, and shopping such as Casa Paloma, Chandler Pavilions, and Ahwatukee Foothills Towne Center