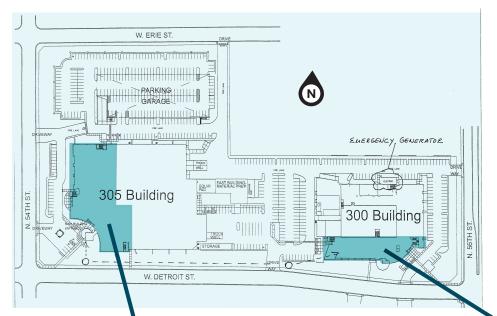

### 305 NORTH 54TH ST | 300 NORTH 56TH ST

CHANDLER, ARIZONA

# **AVAILABLE SPACE**

- ±37,000 and ±15,000 square feet
- 7:1000 parking with parking structure
- 2nd floor