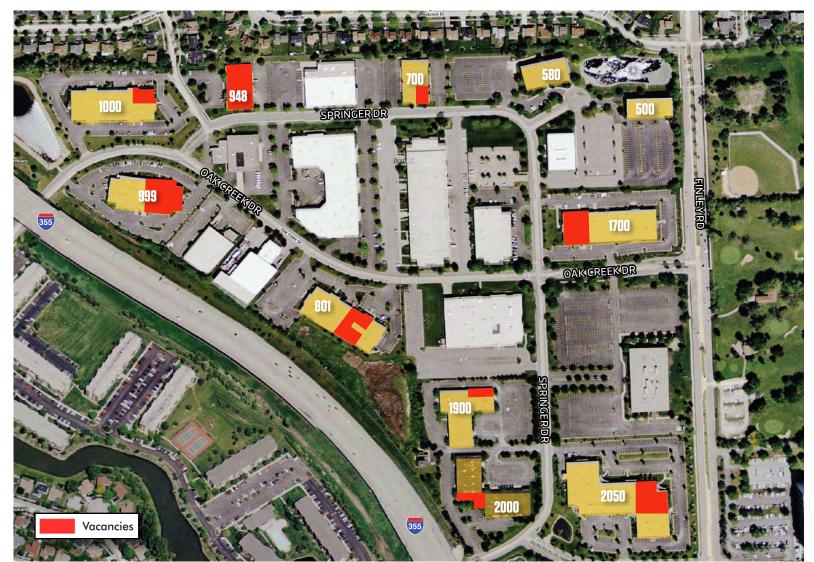

## SINGLE-STORY AVAILABILITIES

**801 OAK CREEK** 

Suite 835 | 9,845 SF

999 OAK CREEK

Suite 997 | 5,458 SF

**700 SPRINGER** 

Suite 720 | 3,257 SF

948 SPRINGER

Suite 948 | 18,257 SF

1900 SPRINGER

Suite 1900 | 2,470 SF

2000 SPRINGER

Suite 2040 | 4,625 SF

1700 FINLEY

Suite 1724 | 9,933 SF

2050 FINLEY

Suite 10 | 16,565 SF

FOR LEASING INFORMATION PLEASE CONTACT:

Bill Elwood +1 630 573 7033 William.Elwood@cbre.com Pete Adamo +1 630 573 7053 Peter.Adamo@cbre.com Tara Torbik +1 630 573 7822 Tara.Torbik@cbre.com