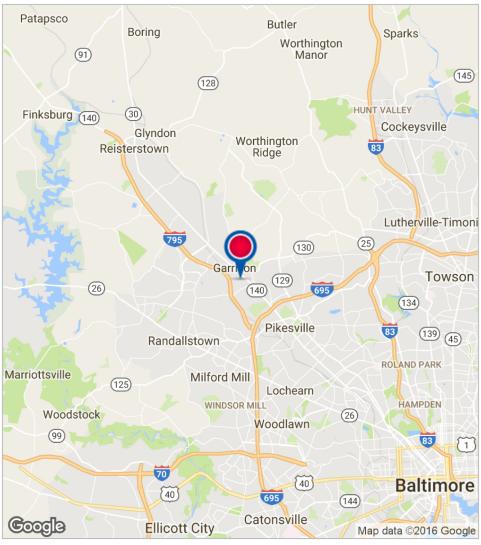

14 GREENSPRING VALLEY RD, OWINGS MILLS, MD 21117

Demographics Map

| 3 Miles   | 5 Miles                                                              |
|-----------|----------------------------------------------------------------------|
| 65,485    | 202,462                                                              |
| 2,316     | 2,578                                                                |
| 40.0      | 38.7                                                                 |
| 38.2      | 36.5                                                                 |
| 41.5      | 40.6                                                                 |
| 27,119    | 82,195                                                               |
| 2.4       | 2.5                                                                  |
| \$91,567  | \$85,200                                                             |
| \$362,596 | \$312,553                                                            |
|           | 65,485<br>2,316<br>40.0<br>38.2<br>41.5<br>27,119<br>2.4<br>\$91,567 |