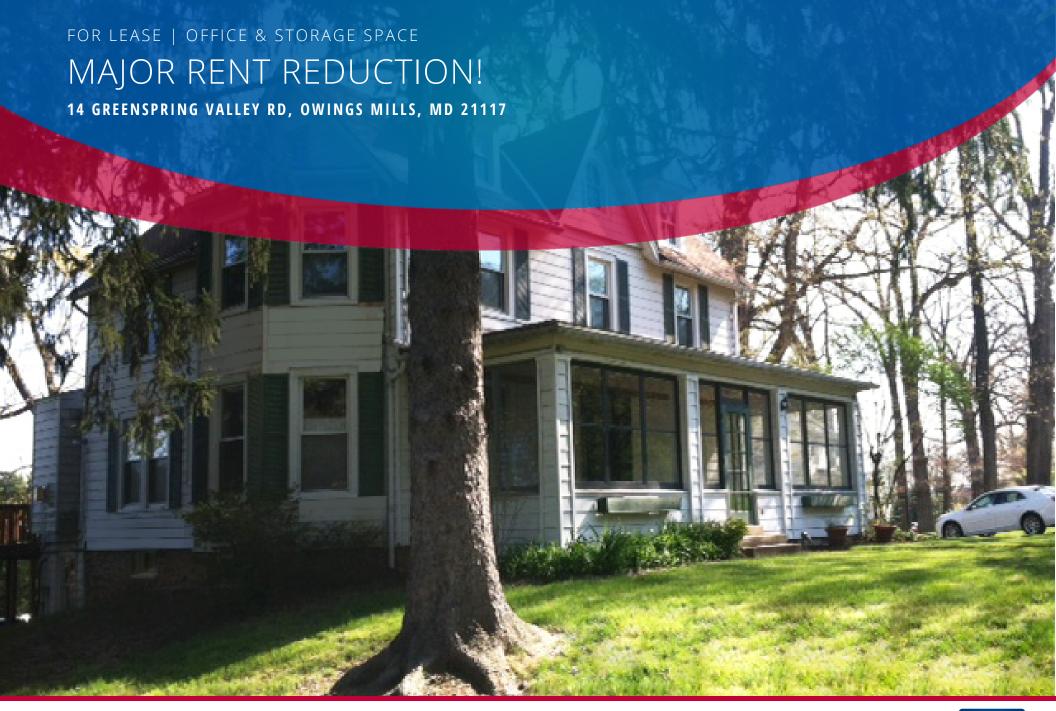

443.921.9331 scornblatt@troutdaniel.com

14 GREENSPRING VALLEY RD, OWINGS MILLS, MD 21117

**Executive Summary** 

- Property Available within 60 days!
- Gorgeous, quiet location at western Gateway to prestigious Greenspring Valley
- $\bullet$  Convenient to countless dining, shopping, services and banking options and I-695 and I-795
- 2,945 Square Feet (+/-) plus lower level on 0.69 acres (+/-)
- 37,642 Average Daily Traffic Count on Reisterstown Road
- Zoned RO Residential Office Ideal uses include business offices, wellness center, independent practitioner's use
- Abundant parking
- Rent reduced from \$17.95 psf Triple Net to \$15.25 psf; Double Net Lease
- Grass cutting and basic landscape maintenance included in Base Rent

#### **PROPERTY OVERVIEW**

Fully renovated in 2006, tastefully appointed "Residential Office-zoned" single family home situated near the intersection of Greenspring Valley and Reisterstown Roads; at the westernmost gateway into prestigious Greenspring Valley; adjacent to Greenspring Valley Hunt Club. Property presently serves as a home-office with lower level used for storage of business supplies, inventory & more.