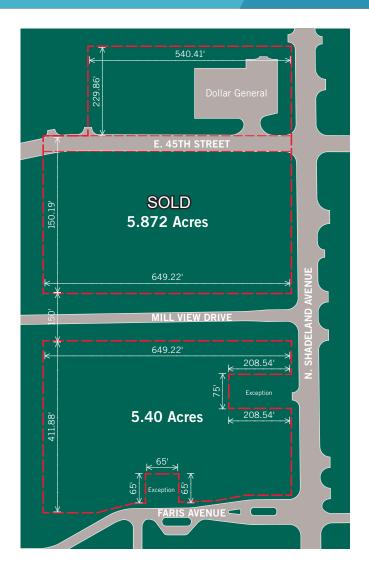

### **Property Highlights**

- ±5.4-acre parcel of land
- Frontage on Shadeland Avenue
- Zoned C-4
- Potential auto use
- Sale Price: \$55,000 per acre

# 4330 North Shadeland Avenue Indianapolis, IN 46226