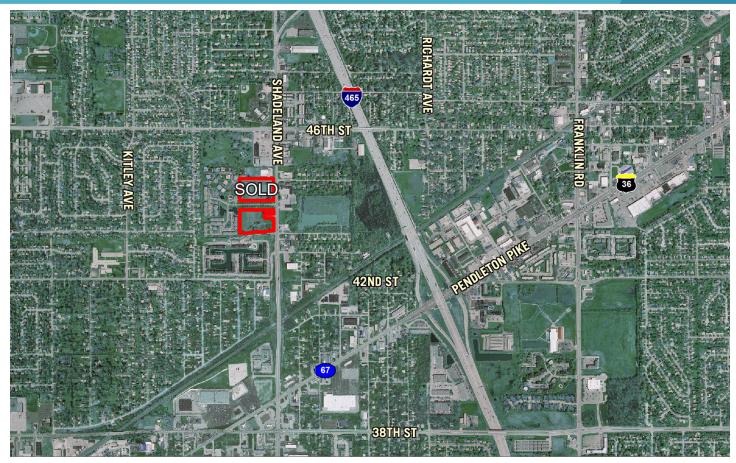

### **Property Highlights**

- ±5.4-acre parcel of land
- Frontage on Shadeland Avenue
- Zoned C-4
- Potential auto use
- Sale Price: \$55,000 per acre

# 4330 North Shadeland Avenue Indianapolis, IN 46226