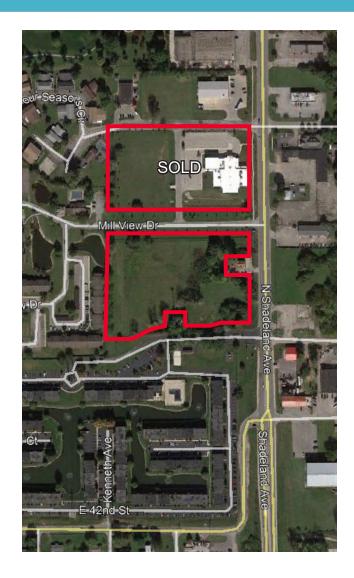

### **Property Highlights**

- ±5.4-acre parcel of land
- Frontage on Shadeland Avenue
- Zoned C-4
- Potential auto use
- Sale Price: \$55,000 per acre

# 4330 North Shadeland Avenue Indianapolis, IN 46226