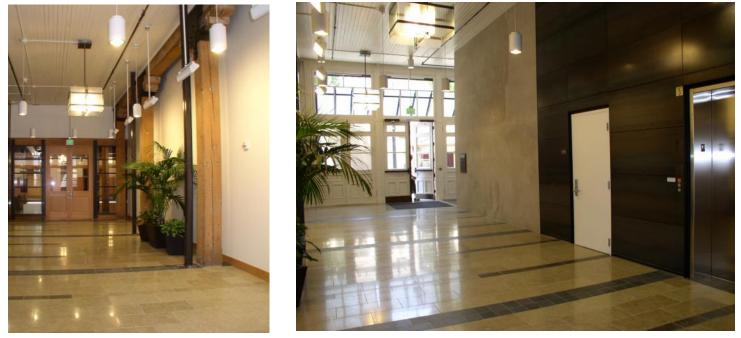

## Burnside Bridge

Pictured above is the first floor lobby.

Tenants use elevator in photo (right) to reach upper floor offices.