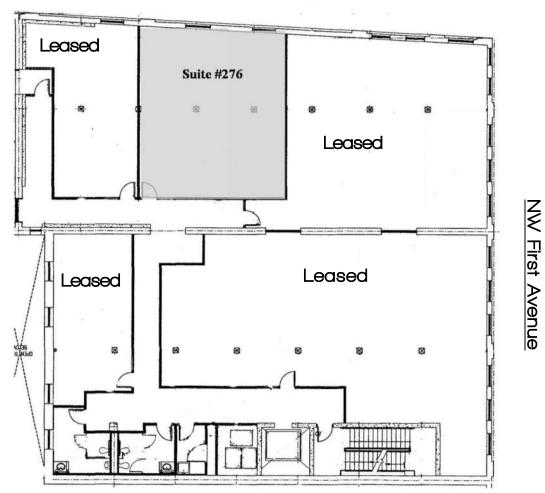

### AVAILABLE February 1, 2014

Full Service Office Space: Suite 276: 1,166 SF Rate: \$2,300/month