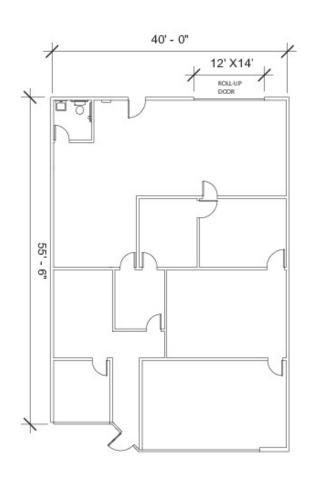

| LEASE TYPE NNN |           | INN      | TOTAL SPACE 2,407 SF   LEA |                          | SE TERM NEGOTIABLE   L                                                 | ASE RATE \$0.67 - \$0.94 SF/MONTH |  |
|----------------|-----------|----------|----------------------------|--------------------------|------------------------------------------------------------------------|-----------------------------------|--|
| SUITE          | TENANT    | SIZE     | TYPE                       | RATE                     | DESCRIPTION                                                            |                                   |  |
| 3054-H         | Available | 2,407 SF | NNN                        | \$0.67 - \$0.94 SF/month | Office/Showroom: 1,557 SF (\$0.94 PSF), Warehouse: 850 SF (\$0.67 PSF) |                                   |  |

## **RETAIL PROPERTY FOR LEASE**

3054 Sunrise Blvd SUITE H

TOTAL RSF: 2,407 OFFICE/SHOWROOM: 1,557 SF WAREHOUSE: 850 SF