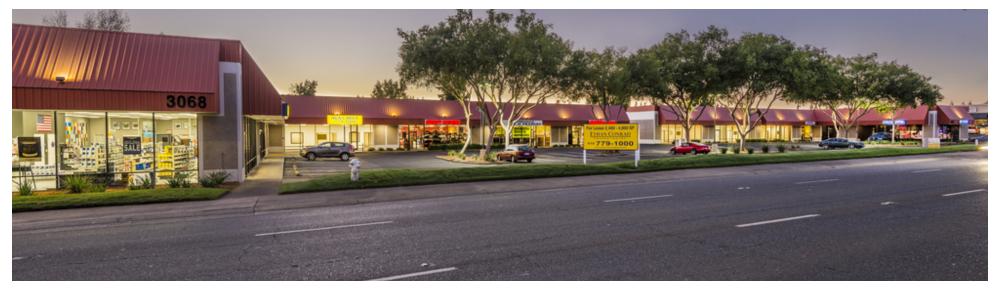

### **PROPERTY DESCRIPTION**

Conveniently located on Sunrise Blvd. which is one of Rancho Cordova's busiest thoroughfares and has excellent retail exposure for more than 30k cars per day.

### **PROPERTY HIGHLIGHTS**

- · Traffic Count: 30k per day
- High visibility on Sunrise Blvd
- Monument and building signage available
- Strong traffic counts
- Easy access to Hwy 50
- NNN Rate: \$0.26