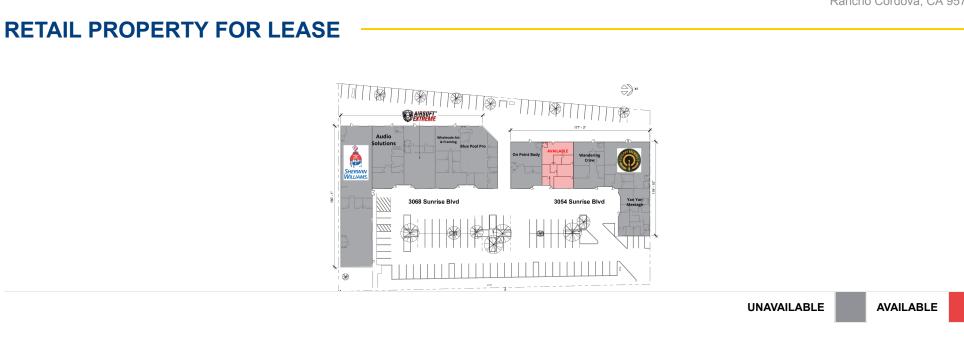

| LEASE TYPE NNN |           | INN      | TOTAL SPACE 2,407 SF   LEA |                          | SE TERM NEGOTIABLE   L                                                 | ASE RATE \$0.67 - \$0.94 SF/MONTH |  |
|----------------|-----------|----------|----------------------------|--------------------------|------------------------------------------------------------------------|-----------------------------------|--|
| SUITE          | TENANT    | SIZE     | TYPE                       | RATE                     | DESCRIPTION                                                            |                                   |  |
| 3054-H         | Available | 2,407 SF | NNN                        | \$0.67 - \$0.94 SF/month | Office/Showroom: 1,557 SF (\$0.94 PSF), Warehouse: 850 SF (\$0.67 PSF) |                                   |  |

## **RETAIL PROPERTY FOR LEASE**

3054 Sunrise Blvd SUITE H

TOTAL RSF: 2,407 OFFICE/SHOWROOM: 1,557 SF WAREHOUSE: 850 SF