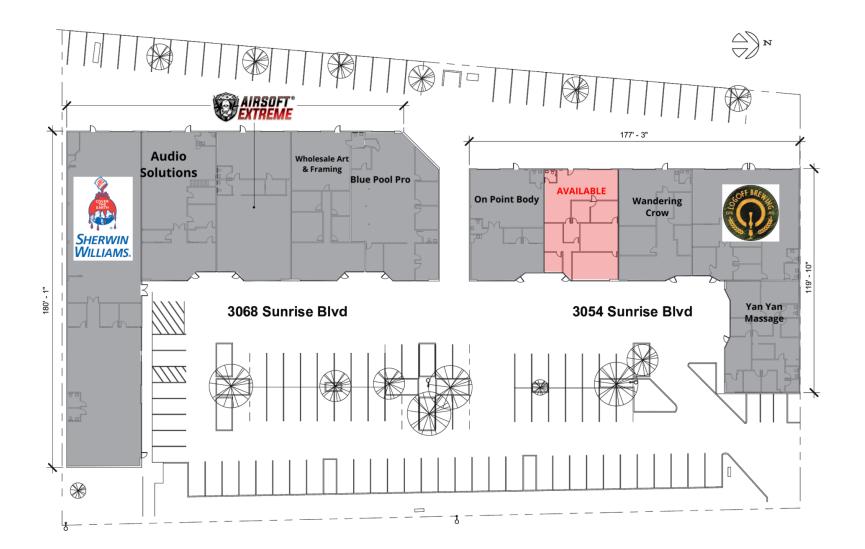

| LEASE TYPE NNN |           | INN      | TOTAL SPACE 2,407 SF   LEA |                          | SE TERM NEGOTIABLE   L                                                 | ASE RATE \$0.67 - \$0.94 SF/MONTH |  |
|----------------|-----------|----------|----------------------------|--------------------------|------------------------------------------------------------------------|-----------------------------------|--|
| SUITE          | TENANT    | SIZE     | TYPE                       | RATE                     | DESCRIPTION                                                            |                                   |  |
| 3054-H         | Available | 2,407 SF | NNN                        | \$0.67 - \$0.94 SF/month | Office/Showroom: 1,557 SF (\$0.94 PSF), Warehouse: 850 SF (\$0.67 PSF) |                                   |  |

## **RETAIL PROPERTY FOR LEASE**

3054 Sunrise Blvd SUITE H

TOTAL RSF: 2,407 OFFICE/SHOWROOM: 1,557 SF WAREHOUSE: 850 SF