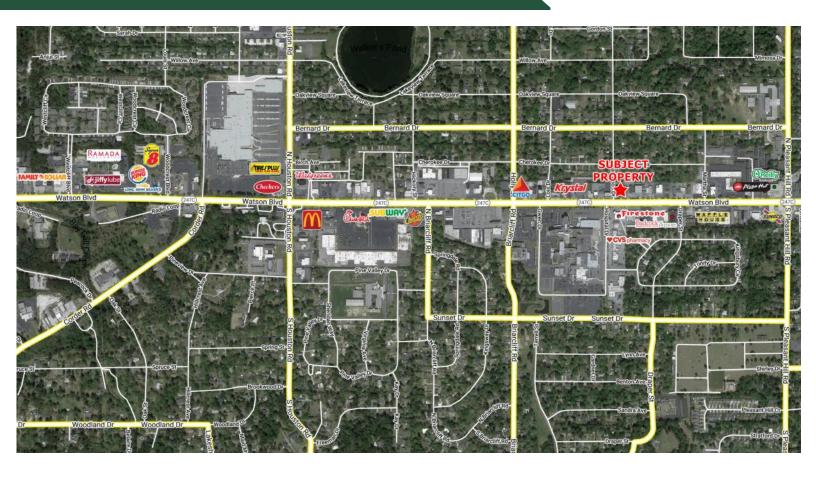

**Description:** Property fronts busy Watson Boulevard and is directly across from Houston Healthcare.

**Location:** Conveniently located just off the main corridor of Watson Blvd and only 3.2 miles from

RAFB. Within minutes from the I-75 interchange and in close proximity to numerous

**2018 DEMOS** 

**Population** 

**Median Age** 

Average HHI

1 Mile

6,468

36.5

\$68,993

businesses, hotels, banks and retail.

Area

**Businesses:** Aaron's, Boost Mobile, At Home, Houston County Medical Mall, Houston County

Medical Center, Chick-fil-a, Waffle House, Huddle House, Walmart, Lowe's, Home Depot, Old Navy, HomeGoods, TJ Maxx, PetSmart, Cracker Barrel, Ihop, and Kirkland's.