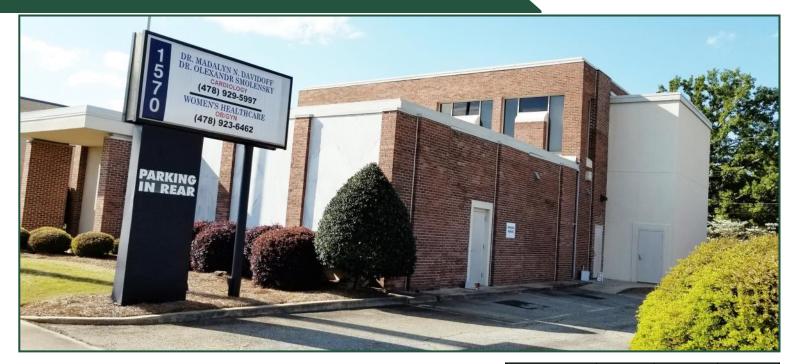

### Medical Office Building For Lease 1570 Watson Blvd Warner Robins, GA 31093

**Size:** 9,630 sf Medical Office Building

Available: 3,349 SF Office Space for Lease

Year Built: 1989

**Traffic Count:** 31,000 Vehicles per day

**Description:** Property fronts busy Watson Boulevard and is directly across from Houston Healthcare.

**Location:** Conveniently located just off the main corridor of Watson Blvd and only 3.2 miles from