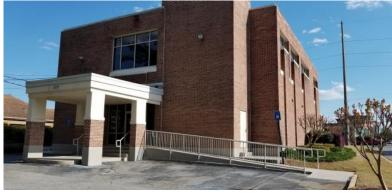

### Medical Office Building For Lease 1570 Watson Blvd Warner Robins, GA 31093

**Size:** 9,630 sf Medical Office Building

Available: 3,349 SF Office Space for Lease

Year Built: 1989

**Traffic Count:** 31,000 Vehicles per day