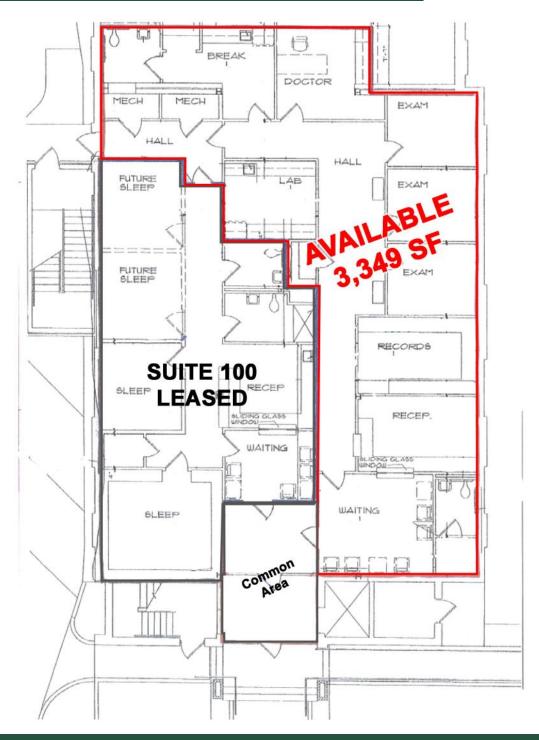

### Medical Office Building For Lease 1570 Watson Blvd Warner Robins, GA 31093

**Size:** 9,630 sf Medical Office Building

Available: 3,349 SF Office Space for Lease

Year Built: 1989

**Traffic Count:** 31,000 Vehicles per day