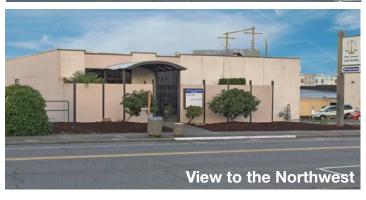

#### HOYT AVENUE OFFICE BUILDING

3014 Hoyt Avenue, Everett

# For Sale 3,250 SF stand-alone office building near courthouse

Downtown Everett location, across the street from courthouse

A mix of private offices and open bullpen throughout

12+ parking places, partially undercover

Two (2) large storage areas near covered parking

Highly visible large pole sign on Hoyt Avenue

Excellent access to I-5 north and south via Pacific Avenue

Sales Price: \$625,000