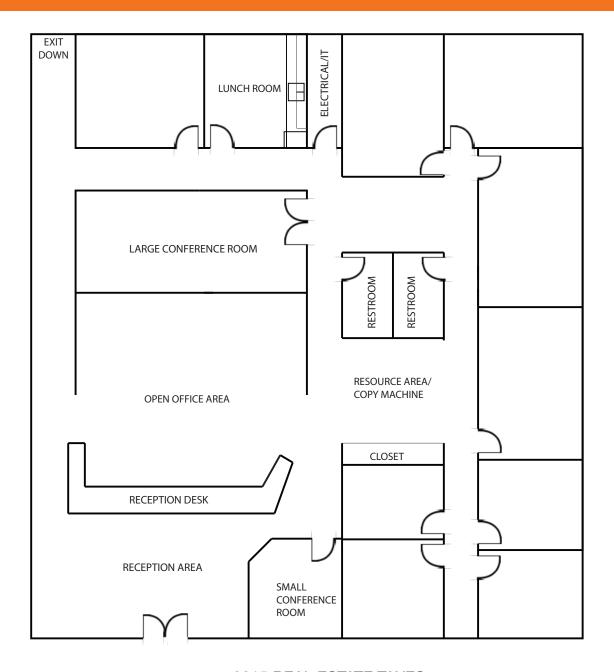

# For Sale 3,250 SF stand-alone office building near courthouse

Downtown Everett location, across the street from courthouse

A mix of private offices and open bullpen throughout

12+ parking places, partially undercover

## Hoyt Avenue Office Building

2015 REAL ESTATE TAXES \$7,385.04

kiddermathews.com