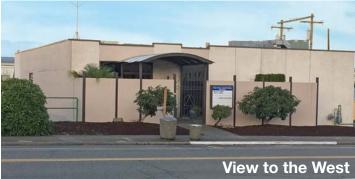

#### HOYT AVENUE OFFICE BUILDING

3014 Hoyt Avenue, Everett

# For Sale 3,250 SF stand-alone office building near courthouse

Downtown Everett location, across the street from courthouse

A mix of private offices and open bullpen throughout

12+ parking places, partially undercover

Two (2) large storage areas near covered parking

Highly visible large pole sign on Hoyt Avenue

Excellent access to I-5 north and south via Pacific Avenue

Sales Price: \$625,000