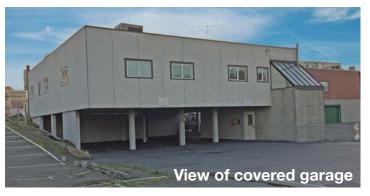

# For Sale 3,250 SF stand-alone office building near courthouse

Downtown Everett location, across the street from courthouse

A mix of private offices and open bullpen throughout

12+ parking places, partially undercover

Two (2) large storage areas near covered parking

Highly visible large pole sign on Hoyt Avenue

Excellent access to I-5 north and south via Pacific Avenue

Sales Price: \$625,000