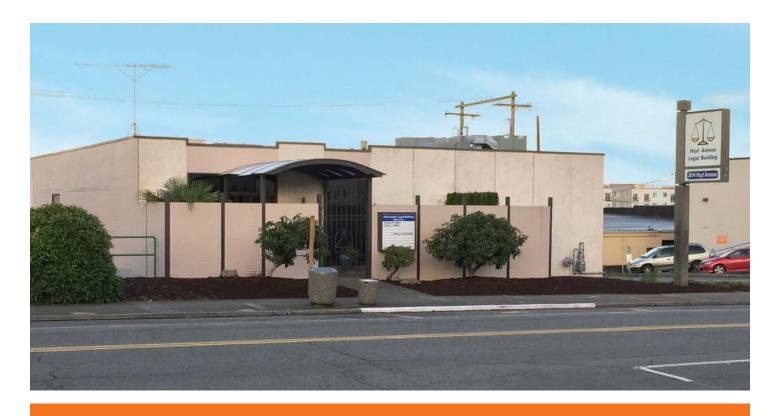

#### HOYT AVENUE OFFICE BUILDING

3014 Hoyt Avenue, Everett

# For Sale 3,250 SF stand-alone office building near courthouse

Downtown Everett location, across the street from courthouse

A mix of private offices and open bullpen throughout

12+ parking places, partially undercover

Two (2) large storage areas near covered parking

Highly visible large pole sign on Hoyt Avenue

Excellent access to I-5 north and south via Pacific Avenue

Sales Price: \$625,000