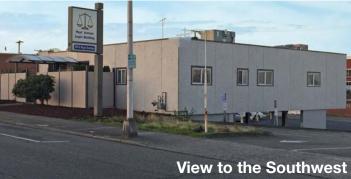

#### HOYT AVENUE OFFICE BUILDING

3014 Hoyt Avenue, Everett

# For Sale 3,250 SF stand-alone office building near courthouse

Downtown Everett location, across the street from courthouse

A mix of private offices and open bullpen throughout

12+ parking places, partially undercover

Two (2) large storage areas near covered parking

Highly visible large pole sign on Hoyt Avenue

Excellent access to I-5 north and south via Pacific Avenue

Sales Price: \$625,000