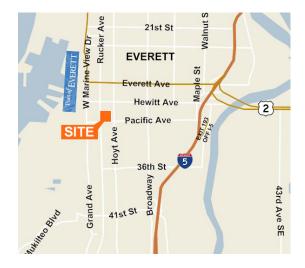

# For Sale 3,250 SF stand-alone office building near courthouse

Downtown Everett location, across the street from courthouse

A mix of private offices and open bullpen throughout

12+ parking places, partially undercover

Two (2) large storage areas near covered parking

Highly visible large pole sign on Hoyt Avenue

Excellent access to I-5 north and south via Pacific Avenue

Sales Price: \$625,000