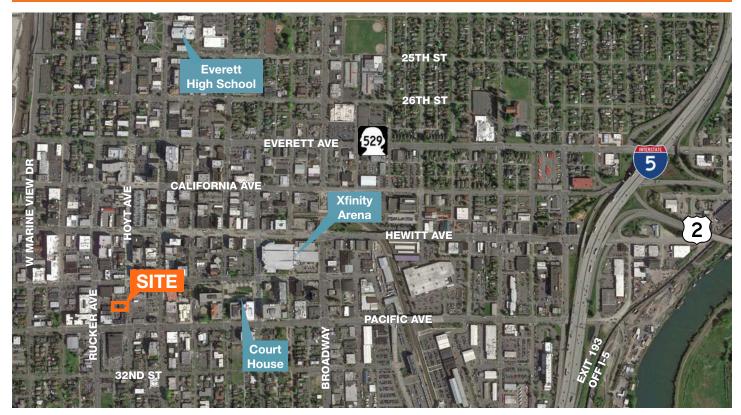

# For Sale 3,250 SF stand-alone office building near courthouse

Downtown Everett location, across the street from courthouse

A mix of private offices and open bullpen throughout

12+ parking places, partially undercover

Two (2) large storage areas near covered parking

Highly visible large pole sign on Hoyt Avenue

Excellent access to I-5 north and south via Pacific Avenue

Sales Price: \$625,000