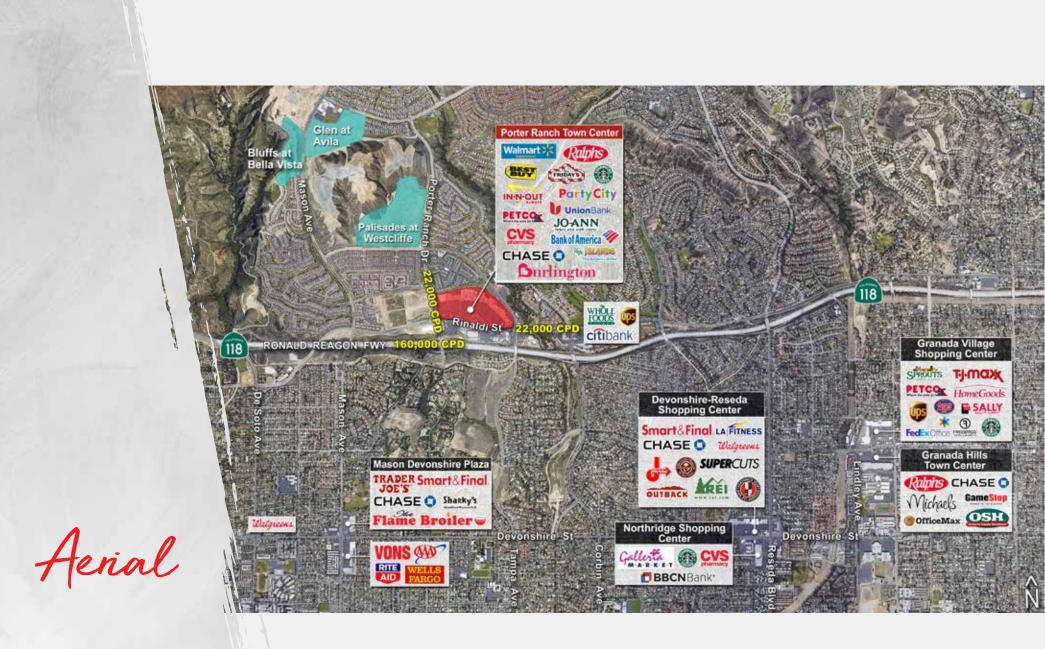

## Porter Ranch | NWC Rinaldi Street & Corbin Avenue

- The Center is a 560,000 s.f. dominant power center in West San Fernando Valley
- Part of Porter Ranch Master Planned Community with immediate access from the 118 freeway
- Major anchor tenants, restaurants and services and excellent ingress/egress
- Shop and junior anchor opportunities available
- Strong demographics
  - \$136,000+ average household income within a 2 mile radius
  - Approx. 47,000 daytime employees within 5 minute drive
- Traffic Counts
  - Rinaldi Street at center entrance: over 21,500 CPD
  - CA Hwy 118: 160,000 CPD