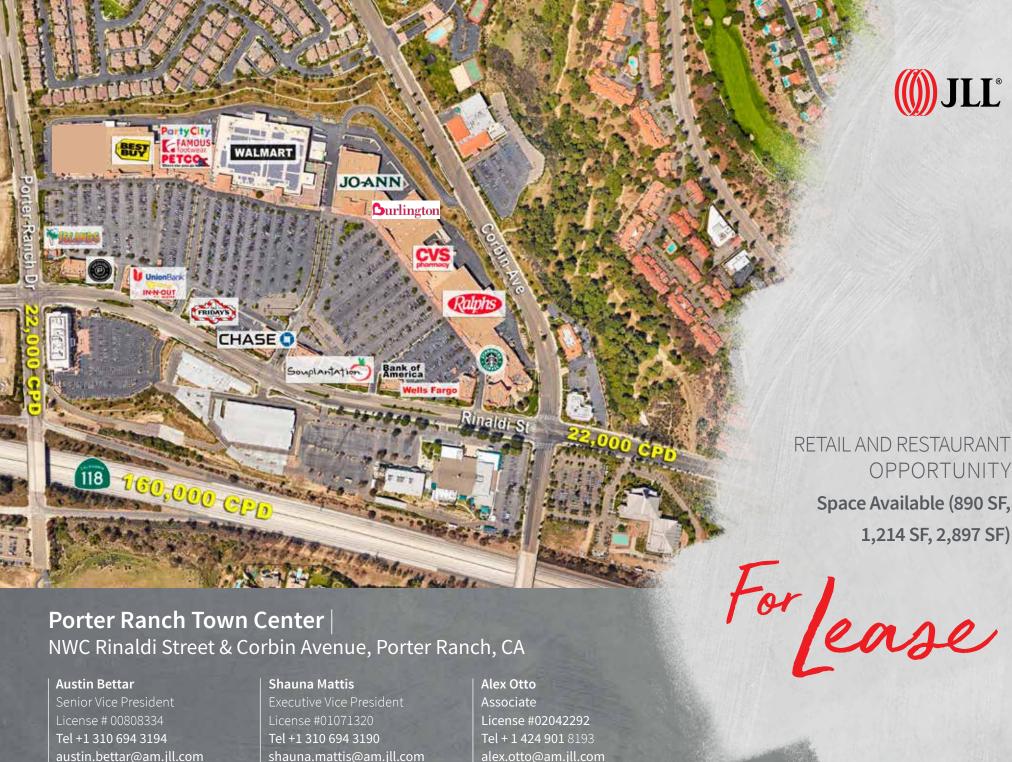

## Porter Ranch | NWC Rinaldi Street & Corbin Avenue

- The Center is a 560,000 s.f. dominant power center in West San Fernando Valley
- Part of Porter Ranch Master Planned Community with immediate access from the 118 freeway
- Major anchor tenants, restaurants and services and excellent ingress/egress
- Shop and junior anchor opportunities available
- Strong demographics
  - \$136,000+ average household income within a 2 mile radius
  - Approx. 47,000 daytime employees within 5 minute drive
- Traffic Counts
  - Rinaldi Street at center entrance: over 21,500 CPD
  - CA Hwy 118: 160,000 CPD