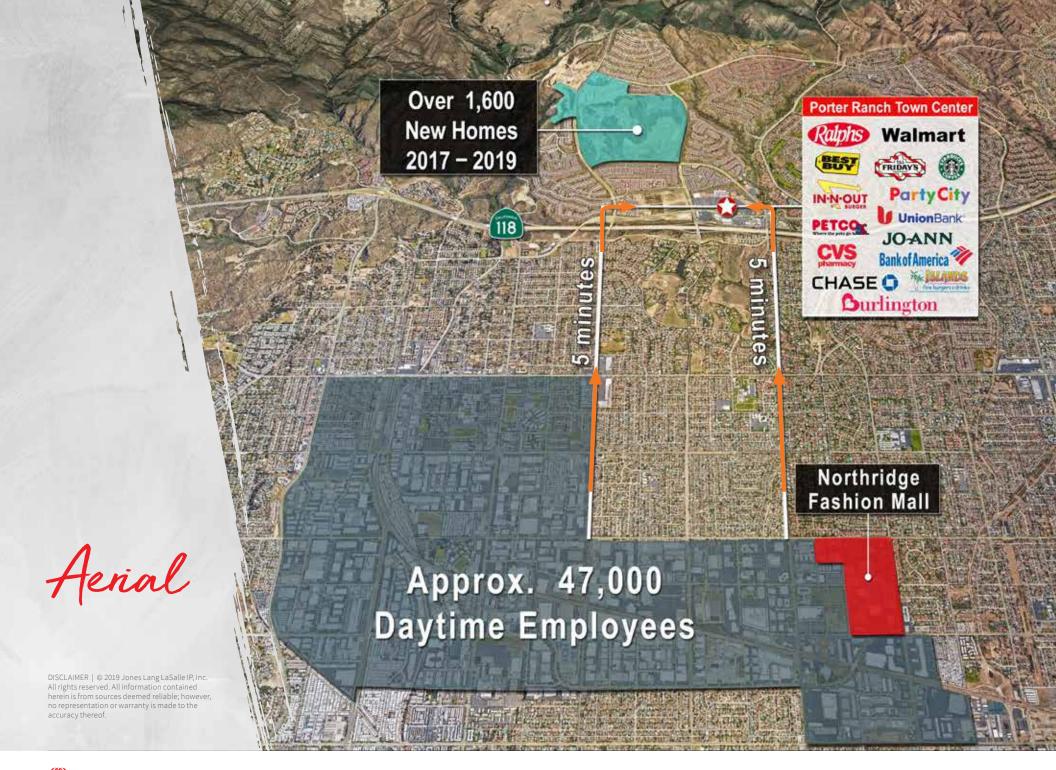

## Porter Ranch | NWC Rinaldi Street & Corbin Avenue

- The Center is a 560,000 s.f. dominant power center in West San Fernando Valley
- Part of Porter Ranch Master Planned Community with immediate access from the 118 freeway
- Major anchor tenants, restaurants and services and excellent ingress/egress
- Shop and junior anchor opportunities available
- Strong demographics
  - \$136,000+ average household income within a 2 mile radius
  - Approx. 47,000 daytime employees within 5 minute drive
- Traffic Counts
  - Rinaldi Street at center entrance: over 21,500 CPD
  - CA Hwy 118: 160,000 CPD