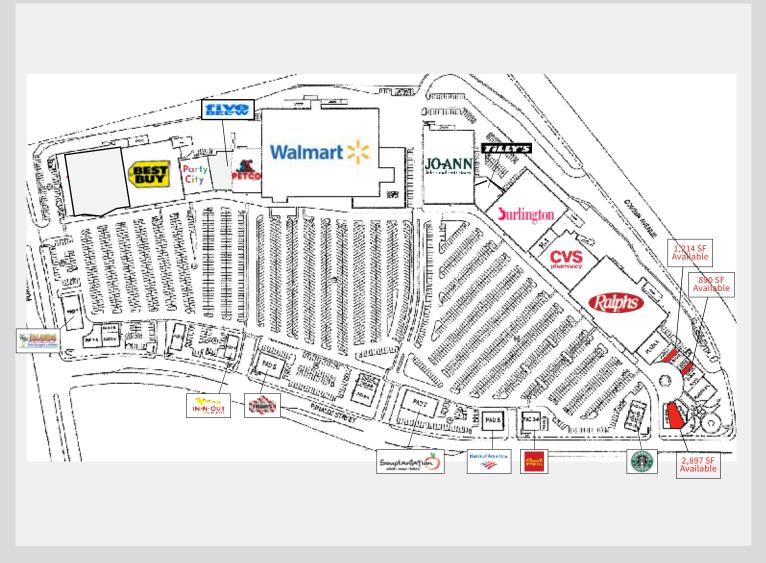

## **List of Tenants**

| List of Tellunits |                            |       |
|-------------------|----------------------------|-------|
| Unit #            | Tenant                     | SF    |
| Shop A1           | Logix Federal Credit Union | 3,021 |
| Shop A2           | Sleep Number               | 3,154 |
| Shop B1           | Mediterranean Bistro       | 1,633 |
| Shop B2           | Optometrist                | 1,265 |
| Shop C            | Available                  | 1,214 |
| Shop D            | I Brow Threading & Salon   | 890   |
| Shop D1 & D2      | Five Below                 | 9,891 |
| Shop E            | Available                  | 890   |
| Shop F            | Supercuts                  | 890   |
| Shop G            | Pilates Studio             | 1,197 |
| Shop H            | Nail Forum                 | 3,292 |
| Shop K            | Musashi                    | 5,032 |
| Pad 1             | Islands                    | 4,820 |
| Pad 2A            | Pieology                   | 2,500 |
| Pad 2B            | Verizon Wireless           | 3,636 |
| Pad 3             | Union Bank                 | 4,600 |
| Pad 4             | In-N-Out Burger            | 3,400 |
| Pad 5             | TGI Fridays                | 7,675 |
| Pad 6A            | Chase Bank                 | 5,000 |
| Pad 6B            | Color Me Mine              | 1,300 |
| Pad 6C            | AT&T Wireless              | 1,400 |
| Pad 7             | Souplantation              | 7,400 |
| Pad 8             | Bank of America            | 4,431 |
| Pad 9A            | Wells Fargo Bank           | 4,000 |
| Pad 9B            | Owl's Ice Cream            | 1,000 |
| Pad 10A           | Jasmine Thai Cuisine       | 1,891 |
| Pad 10B           | Available (Food OK)        | 2,897 |
| Pad 10C           | Baja Fresh                 | 2,462 |
| Pad 11A/B         | Starbucks                  | 2,450 |
| Pad 11C           | Subway                     | 850   |
| Pad 11D           | Pick Up Stix               | 1,650 |