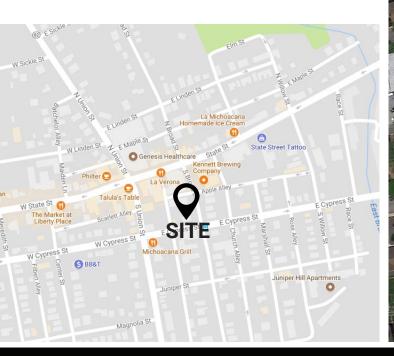

# **3 PARCELS TOTALING .51 ACRES**

116 - 120 S Broad & 111 E Cypress, Kennett Square, PA

**FOR SALE:** \$2,200,000

## **OFFERING SUMMARY**

- ✓ ± 0.51 Acres Available: 3 Total Parcels
- ✓ For Sale: \$2,200,000
- ✓ Four (4) Income Producing Buildings
- ✓ Located at a traffic light corner
- On Site and Street Parking
- ✓ Walkable to Historic Downtown Kennett Square







## **CONTACT US**

### **JAMES PINCKNEY**

Phone: 610.359.1100 Cell: 610.453.2569 Email: jpinckney@zmcre.com

#### **TESS SCOTT**

Phone: 610.359.1100 Cell: 610.401.3453 Email: tscott@zmcre.com 1306 Wilmington Pike, Suite A-2 West Chester, PA 19382 610.359.1100

www.zmcre.com

# KENNETT SQUARE RETAIL MARKET AERIAL: 116 - 120 S Broad & 111 E Cypress





## **CONTACT US**

### **JAMES PINCKNEY**

Phone: 610.359.1100 Cell: 610.453.2569 Email: jpinckney@zmcre.com

### **TESS SCOTT**

Phone: 610.359.1100 Cell: 610.401.3453 Email: tscott@zmcre.com 1306 Wilmington Pike, Suite A-2 West Chester, PA 19382 610.359.1100

www.zmcre.com

# KENNETT SQUARE SITE LOCATION MAP: 116 - 120 S Broad & 111 E Cypress





## **CONTACT US**

### **JAMES PINCKNEY**

Phone: 610.359.1100 Cell: 610.453.2569 Emai