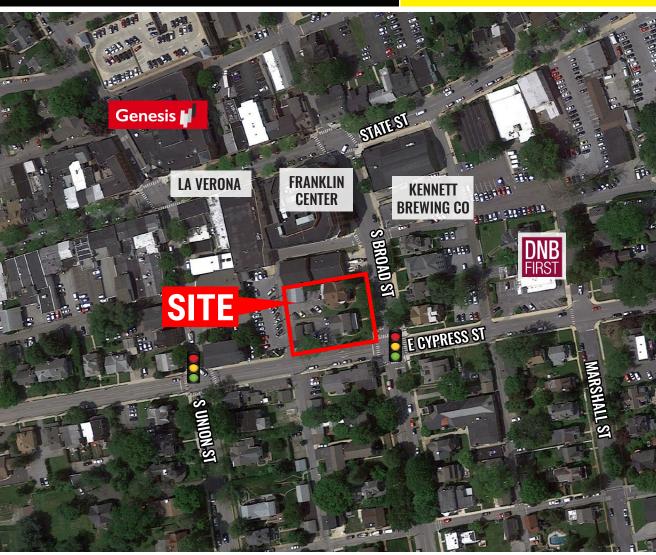

# **3 PARCELS TOTALING .51 ACRES**

116 - 120 S Broad & 111 E Cypress, Kennett Square, PA

**FOR SALE:** \$2,200,000

## **OFFERING SUMMARY**

- ✓ ± 0.51 Acres Available: 3 Total Parcels
- ✓ For Sale: \$2,200,000
- ✓ Four (4) Income Producing Buildings
- ✓ Located at a traffic light corner
- On Site and Street Parking
- ✓ Walkable to Historic Downtown Kennett Square







## **CONTACT US**

### **JAMES PINCKNEY**

Phone: 610.359.1100 Cell: 610.453.2569 Email: jpinckney@zmcre.com

#### **TESS SCOTT**

Phone: 610.359.1100 Cell: 610.401.3453 Email: tscott@zmcre.com 1306 Wilmington Pike, Suite A-2 West Chester, PA 19382 610.359.1100

www.zmcre.com

# KENNETT SQUARE RETAIL MARKET AERIAL: 116 - 120 S Broad & 111 E Cypress





## **CONTACT US**

### **JAMES PINCKNEY**

Phone: 610.359.1100 Cell: 610.453.2569 Email: jpinckney@zmcre.com

### **TESS SCOTT**

Phone: 610.359.1100 Cell: 610.401.3453 Email: tscott@zmcre.com 1306 Wilmington Pike, Suite A-2 West Chester, PA 19382 610.359.1100

www.zmcre.com

# KENNETT SQUARE SITE LOCATION MAP: 116 - 120 S Broad & 111 E Cypress





## **CONTACT US**

### **JAMES PINCKNEY**

Phone: 610.359.1100 Cell: 610.453.2569 Email: