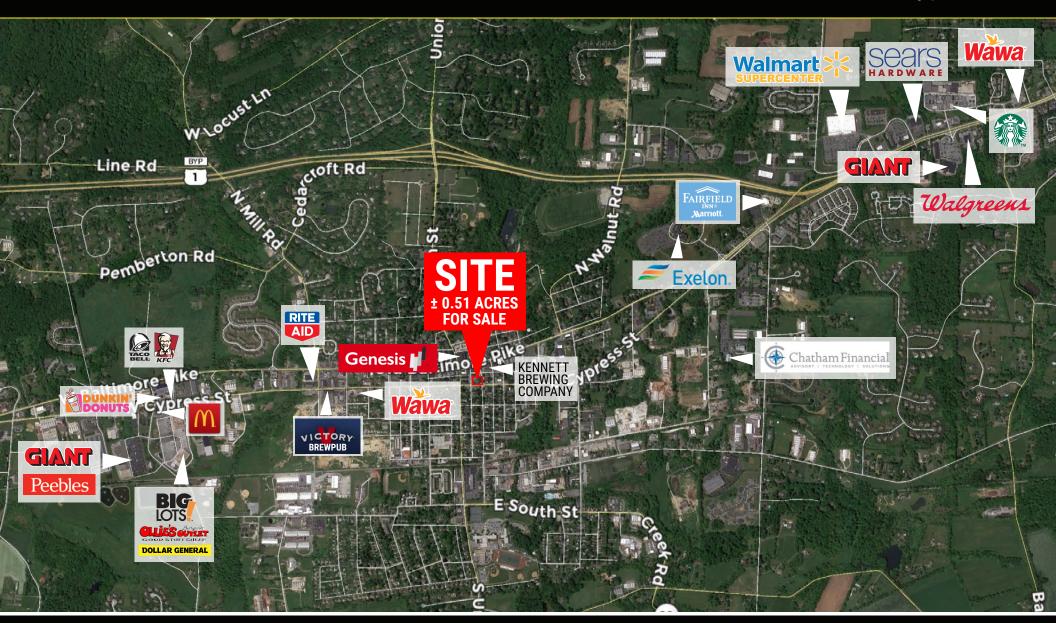

# **3 PARCELS TOTALING .51 ACRES**

116 - 120 S Broad & 111 E Cypress, Kennett Square, PA

**FOR SALE:** \$2,200,000

## **OFFERING SUMMARY**

- ✓ ± 0.51 Acres Available: 3 Total Parcels
- ✓ For Sale: \$2,200,000
- ✓ Four (4) Income Producing Buildings
- ✓ Located at a traffic light corner
- On Site and Street Parking
- ✓ Walkable to Historic Downtown Kennett Square







## **CONTACT US**

### **JAMES PINCKNEY**

Phone: 610.359.1100 Cell: 610.453.2569 Email: jpinckney@zmcre.com

#### **TESS SCOTT**

Phone: 610.359.1100 Cell: 610.401.3453 Email: tscott@zmcre.com 1306 Wilmington Pike, Suite A-2 West Chester, PA 19382 610.359.1100

www.zmcre.com

# KENNETT SQUARE RETAIL MARKET AERIAL: 116 - 120 S Broad & 111 E Cypress





## **CONTACT US**

### **JAMES PINCKNEY**

Phone: 610.359.1100 Cell: 610.453.2569 Email: jpinckney@zmcre.com

### **TESS SCOTT**

Phone: 610.359.1100 Cell: 610.401.3453 Email: tscott@zmcre.com 1306 Wilmington Pike, Suite A-2 West Chester, PA 19382 610.359.1100

www.zmcre.com

# KENNETT SQUARE SITE LOCATION MAP: 116 - 120 S Broad & 111 E Cypress





## **CONTACT US**

### **JAMES PINCKNEY**

Phone: 610.359.1100 Cell: 610.453.2569 Email: jpinckney@zmcre.com

## **TESS SCOTT**

Phone: 610.359.1100 Cell: 610.401.3453 Email: tscott@zmcre.com 1306 Wilmington Pike, Suite A-2 West Chester, PA 19382 610.359.1100 www.zmcre.com

# **ABOUT ZOMMICK McMAHON COMMERCIAL REAL ESTATE**

Zommick McMahon Commercial Real Estate, Inc. has been a Metro Philadelphia Area staple since its inception in 1949. T