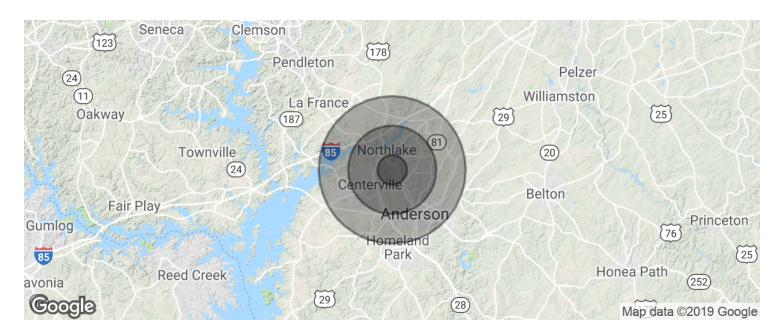

| POPULATION                            | 1 MILE              | 3 MILES               | 5 MILES               |
|---------------------------------------|---------------------|-----------------------|-----------------------|
| Total population                      | 4,123               | 28,273                | 60,092                |
| Median age                            | 37.7                | 38.1                  | 38.3                  |
| Median age (Male)                     | 36.8                | 37.1                  | 37.0                  |
| Median age (Female)                   | 38.1                | 39.0                  | 39.5                  |
|                                       |                     |                       |                       |
| HOUSEHOLDS & INCOME                   | 1 MILE              | 3 MILES               | 5 MILES               |
| HOUSEHOLDS & INCOME  Total households | <b>1 MILE</b> 1,470 | <b>3 MILES</b> 11,192 | <b>5 MILES</b> 24,124 |
|                                       |                     |                       |                       |
| Total households                      | 1,470               | 11,192                | 24,124                |

<sup>\*</sup> Demographic data derived from 2010 US Census