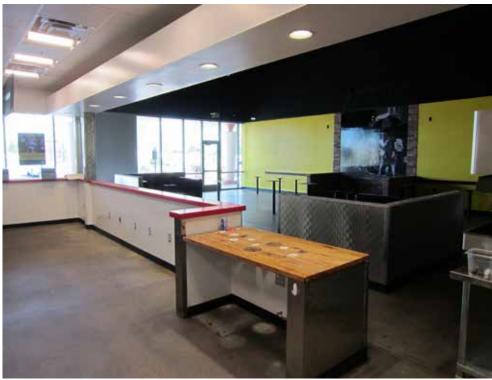

# 2,615 SF FORMER RESTAURANT SPACE FOR **SUBLEASE**

Major Trade Area just South of US 60 Freeway

Power center includes the following iconic brands:

KOHL'S STAPLES ROSS Five (5) years of base term remaining (with two (2))

Former restaurant space with restrooms and walk-in