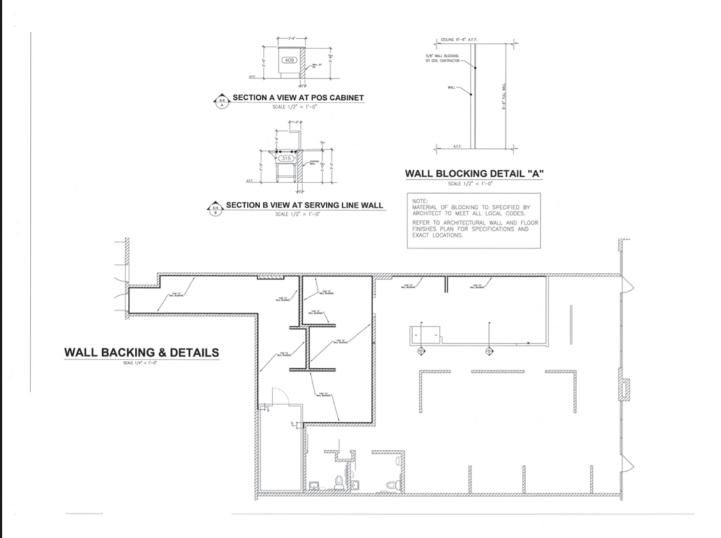

Major Trade Area just South of US 60 Freeway

Power center includes the following iconic brands:

KOHL'S STAPLES ROSS Five (5) years of base term remaining (with two (2))

Former restaurant space with restrooms and walk-in