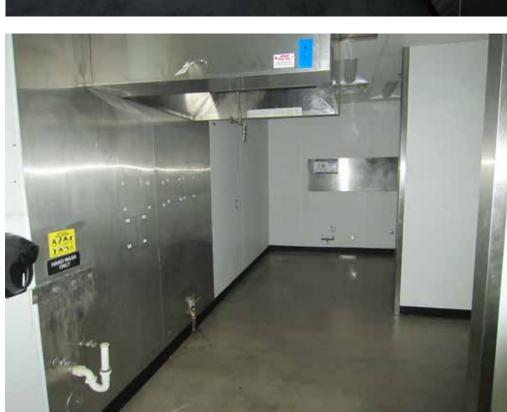

Major Trade Area just South of US 60 Freeway

Power center includes the following iconic brands:

KOHL'S STAPLES ROSS Five (5) years of base term remaining (with two (2))

Former restaurant space with restrooms and walk-in