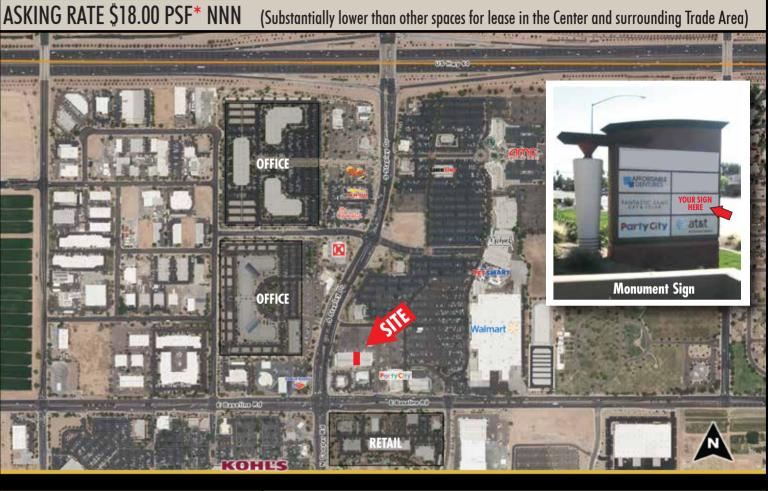

### For further information contact: **PROJECT HIGHLIGHTS** (602) 553-2925 Walmart > Party City Michaels PETSMART 2000 morey.fischel@derito.com Intersection includes: [Rent will be subsidized by existing tenant five (5) year options) 9120 E. Talking Stick Way, Suite E-1 cooler Scottsdale, AZ 85250 o. 480.834.8500 | f. 602.381.1981 Monument signage included www.derito.com **DE RITO PARTNERS, INC**

Major Trade Area just South of US 60 Freeway

Power center includes the following iconic brands:

KOHL'S STAPLES ROSS Five (5) years of base term remaining (with two (2))

Former restaurant space with restrooms and walk-in