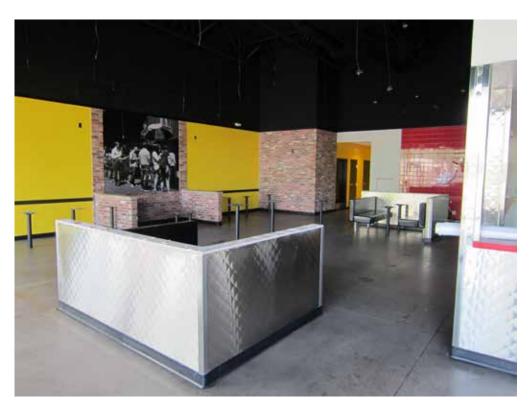

# 2,615 SF FORMER RESTAURANT SPACE FOR **SUBLEASE**

Major Trade Area just South of US 60 Freeway

Power center includes the following iconic brands:

KOHL'S STAPLES ROSS Five (5) years of base term remaining (with two (2))

Former restaurant space with restrooms and walk-in