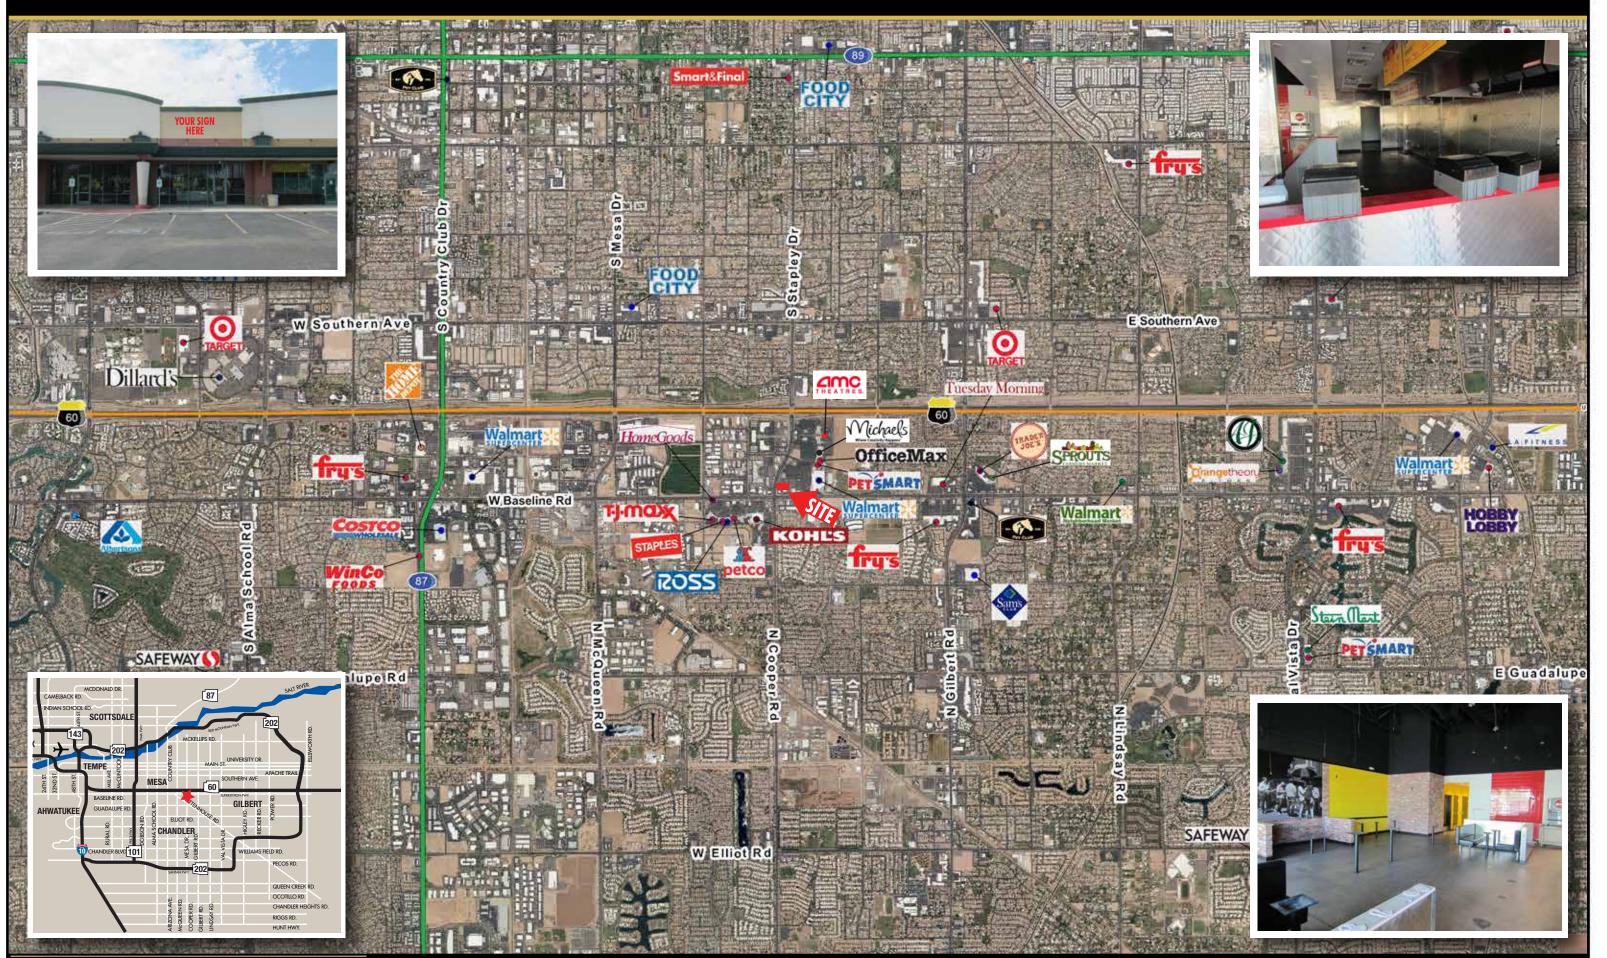

### MESA GRAND SHOPPING CENTER / Northeast Corner of Stapley Dr & Baseline Rd, Mesa, Arizona

| DEMOGRAPHICS (Source: SitesUSA)        | 1 Mile    | 3 Miles  | 5 Miles  |
|----------------------------------------|-----------|----------|----------|
| Estimated Population (2020)            | 9,921     | 155,945  | 432,839  |
| Projected Population (2025)            | 10,799    | 170,010  | 471,556  |
| Estimated Avg. Household Income (2020) | \$108,709 | \$78,824 | \$80,793 |
| Projected Avg. Household Income (2025) | \$122,839 | \$88,329 | \$90,507 |
| Average Household Size (2020)          | 2.81      | 2.89     | 2.68     |
| Total Daytime Employees (2020)         | 10,388    | 65,333   | 142,972  |
| Median Age (2020)                      | 32.9      | 33.0     | 35.1     |

#### TRAFFIC COUNTS (2020 SitesUSA)

Stapley Drive **Baseline Road Total Cars Per Day** 

Major Trade Area just South of US 60 Freeway

Power center includes the following iconic brands:

KOHL'S STAPLES ROSS Five (5) years of base term remaining (with two (2))

Former restaurant space with restrooms and walk-in