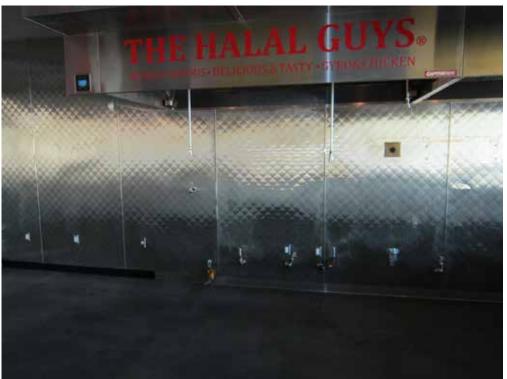

Major Trade Area just South of US 60 Freeway

Power center includes the following iconic brands:

KOHL'S STAPLES ROSS Five (5) years of base term remaining (with two (2))

Former restaurant space with restrooms and walk-in