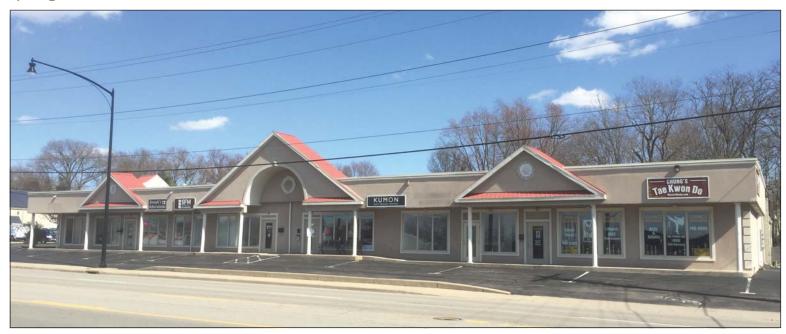

## FOR LEASE 72 - 84 N. MAIN STREET

Springboro, Ohio 45066

- #76: 1,500 +/- SF AVAILABLE FOR OFFICE USE
- #84: 2,400 +/- SF AVAILABLE FOR OFFICE USE
- PRIME SOUTH LOCATION IN THE HEART OF SPRINGBORO on SR 741/N. Main Street just north of SR 73/downtown Springboro
- **DIRECTLY ACROSS FROM NEW TOWN CENTER DEVELOPMENT** currently in the design phase
- HIGH VISIBILITY WITH PROMINENT FRONTAGE ON SR 741 offering drive-by traffic of over 18,360 vehicles per day
- CONVENIENT ACCESS to/from SR 73 & I-75
- MONUMENT SIGNAGE available
- STRONG DEMOGRAPHICS
- AGGRESSIVE LEASE RATES below market rate!