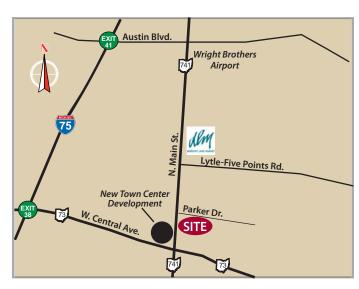

## FOR LEASE 72 - 84 N. MAIN STREET

Springboro, Ohio 45066

- #76: 1,500 +/- SF AVAILABLE FOR OFFICE USE
- #84: 2,400 +/- SF AVAILABLE FOR OFFICE USE
- PRIME SOUTH LOCATION IN THE HEART OF SPRINGBORO on SR 741/N. Main Street just north of SR 73/downtown Springboro
- **DIRECTLY ACROSS FROM NEW TOWN CENTER DEVELOPMENT** currently in the design phase
- HIGH VISIBILITY WITH PROMINENT FRONTAGE ON SR 741 offering drive-by traffic of over 18,360 vehicles per day
- CONVENIENT ACCESS to/from SR 73 & I-75
- MONUMENT SIGNAGE available
- STRONG DEMOGRAPHICS
- AGGRESSIVE LEASE RATES below market rate!