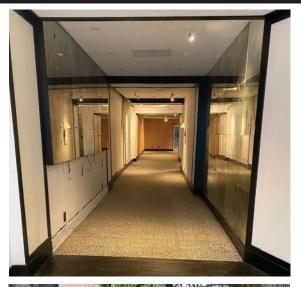

#### **COMMENTS**

- One block from D&D building
- Currently Illume lighting
- Store can be divided