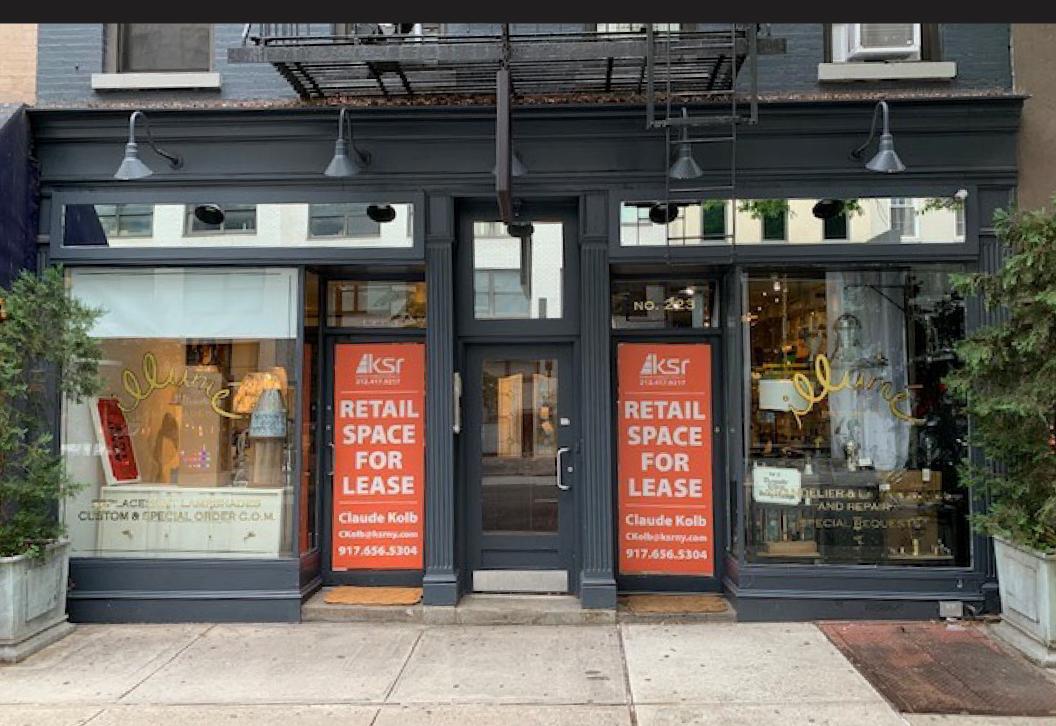

# **223 EAST 58TH STREET**

BETWEEN 2ND & 3RD AVENUE | UPPER EAST SIDE

### 223 EAST 58TH STREET

BETWEEN 2ND & 3RD AVENUE | UPPER EAST SIDE

SIZE

**Ground Floor** 

2,500 SF

**FRONTAGE** 

25'

**CEILING HEIGHT** 

#### **COMMENTS**

- One block from D&D building
- Currently Illume lighting
- Store can be divided