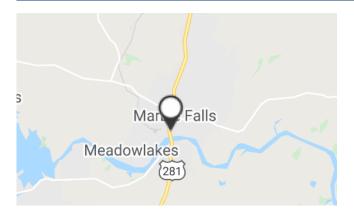

Office For Sale

## **Historic 119 Avenue G**

Historic 119 Avenue G 119 Avenue G Marble Falls, TX

### **Office, Free Standing**

6,090 Total SF

0.29 Total AC

Sale Price

**Highlights** 

\$795,000 Price

1910 Year Built

### **Location**





#### Description

Contact

Jordan Johnson 512 775-8042 Office jordan@matexas.com

This property is presented subject to prior sale, change in price, or removal from the market without notice. All information shown in this brochure, while based upon information supplied by the owner and from other sources deemed to be reliable is not in any way warranted by McAllister & Associates or the owner of the property. Interested persons are encouraged to retain legal and technical consultants to advise them of any and all aspects of this property. This report is for your use as long as you have need of it, but at all times remains the property of McAllister & Associates. Under no circumstances is any of this report to be reproduced, copied or in any way duplicated without the express written co