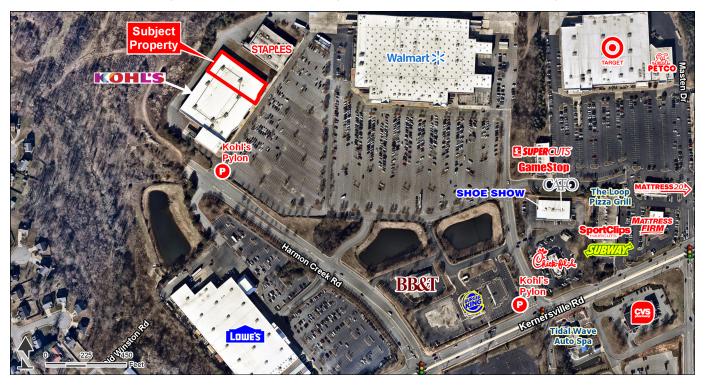

Kernersville, NC 27284 | 224 Harmon Creek Rd | S Main St & Harmon Creek Rd | #432

- 59,000 AADT on Business I-40 interchange
- Located between Lowes Hardware and Wal-Mart
- Other retailers in sub-market include Target, Lowes Foods, Planet Fitness, Harris Teeter, Panera Bread, Starbucks, Chipotle, and others

### AREA ANCHORS