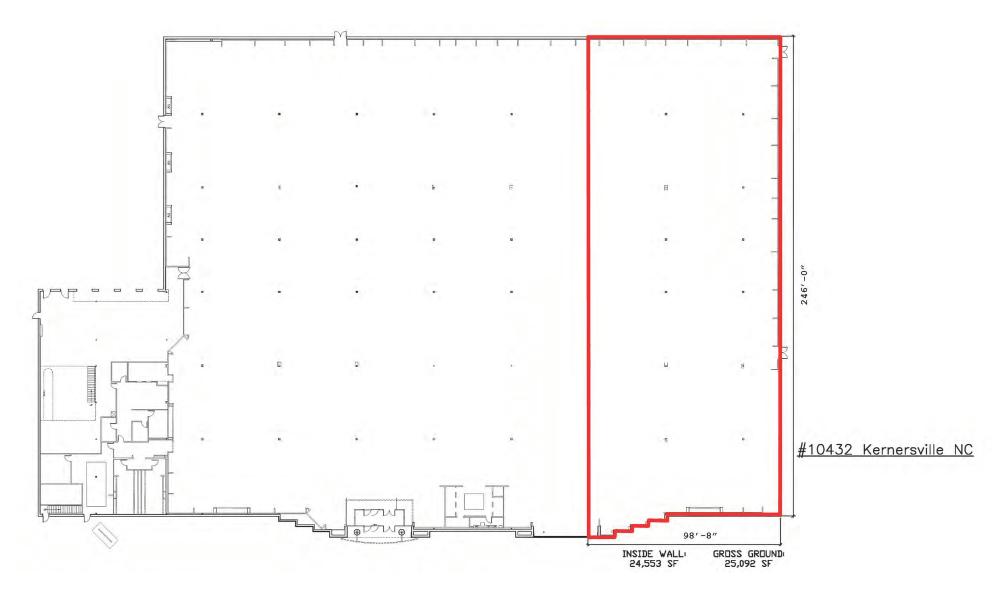

| TRAFFIC COUNTS |             |
|----------------|-------------|
| S Main Street  | 26,000 AADT |
|                |             |

AVAILABLE SF: 24,553 SF

FRONTAGE:

APPROX 98'8"

ZONING: COMMERCIAL

RATES:

CALL FOR DETAILS