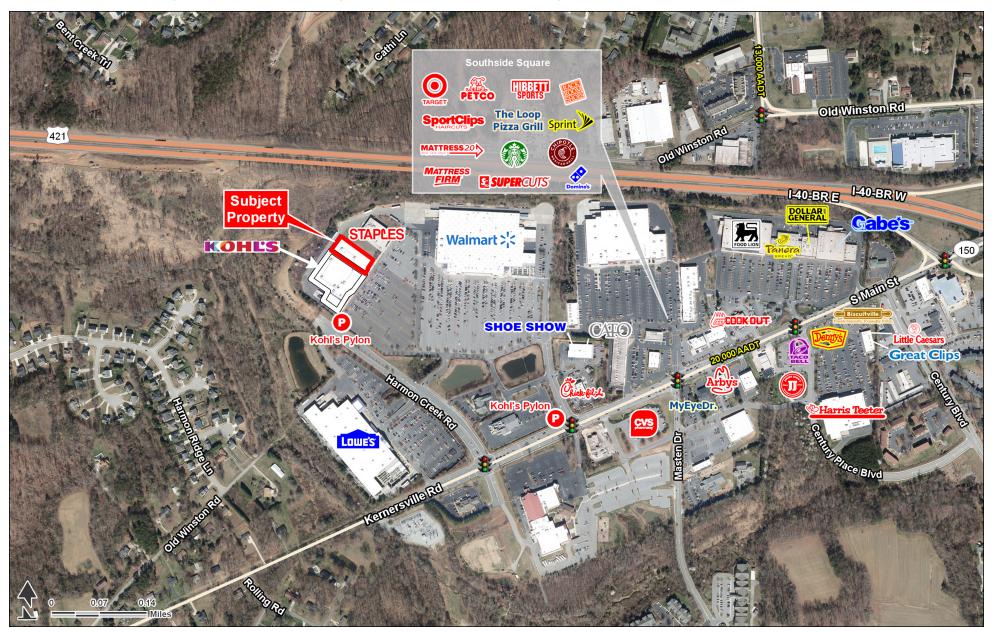

Kernersville, NC 27284 | 224 Harmon Creek Rd | S Main St & Harmon Creek Rd | #432

- 59,000 AADT on Business I-40 interchange
- Located between Lowes Hardware and Wal-Mart
- Other retailers in sub-market include Target, Lowes Foods, Planet Fitness, Harris Teeter, Panera Bread, Starbucks, Chipotle, and others

### AREA ANCHORS