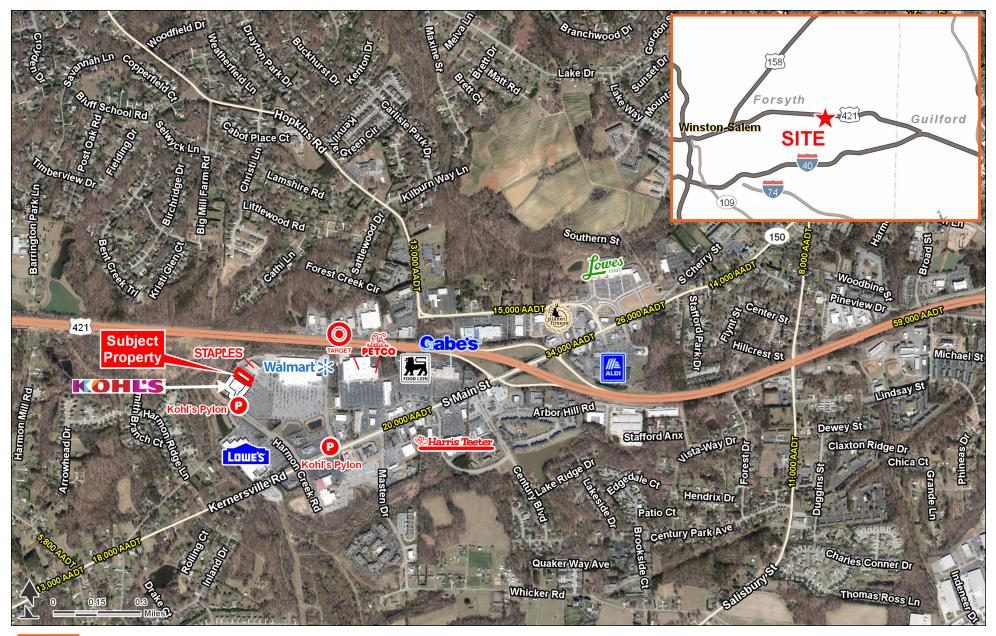

| TRAFFIC COUNTS |             |
|----------------|-------------|
| S Main Street  | 26,000 AADT |
|                |             |

AVAILABLE SF: 24,553 SF

FRONTAGE:

APPROX 98'8"

ZONING: COMMERCIAL

RATES:

CALL FOR DETAILS