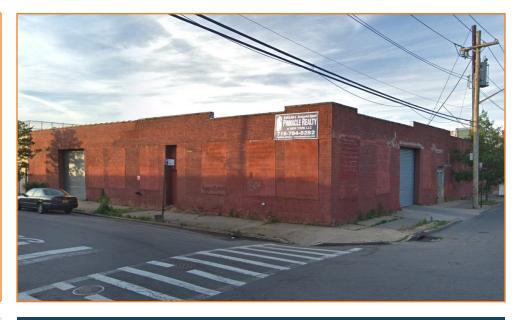

## 9,500 SQ. FT. ONE-STORY WAREHOUSE FOR LEASE IN SPRING CREEK

### **FEATURES:**

- Building Size: 9,500 Sq. Ft.
- Building Dimensions: 95' x 100'
- 2 Drive-in Doors
- 14' Ceiling Height
- Small Office
- Gas Heat
- Sprinkler System
- High Power

#### 481 WORTMAN AVENUE, BROOKLYN, NY

| BLOCK: 4384 LOT: 36 | ZONING: | M1-1 |
|---------------------|---------|------|
|---------------------|---------|------|

For Information About This Property Contact Exclusive Agent: