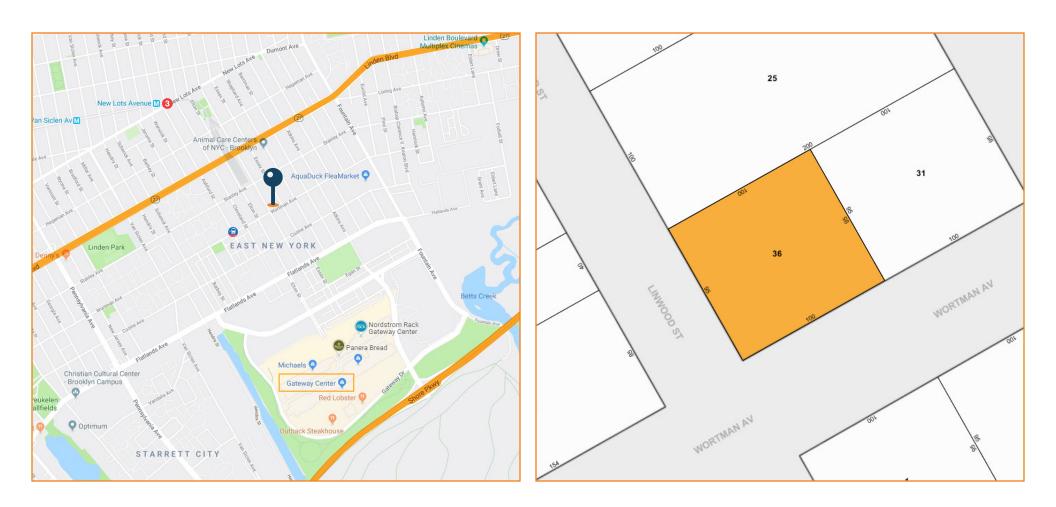

#### 481 WORTMAN AVENUE, BROOKLYN, NY

| BLOCK: 4384 LOT: 36 | ZONING: | M1-1 |
|---------------------|---------|------|
|---------------------|---------|------|

For Information About This Property Contact Exclusive Agent: