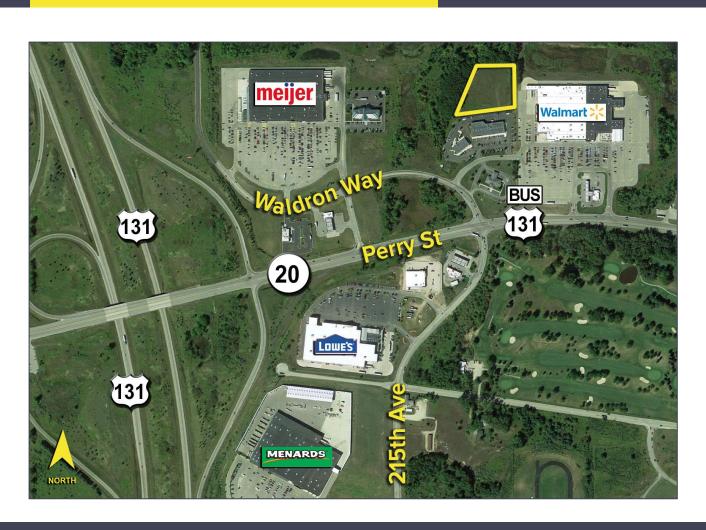

## ISABELLA DRIVE BIG RAPIDS, MICHIGAN

LAND FOR SALE ~2.75 Acres Available

## **PROPERTY FEATURES**

- Approximately 2.75 acres available
- · All utilities at site
- Surrounded by major area retailers
- Zoned Highway Interchange
- Sale Price: \$500,000 (\$181,818/acre)

For more information, please contact: