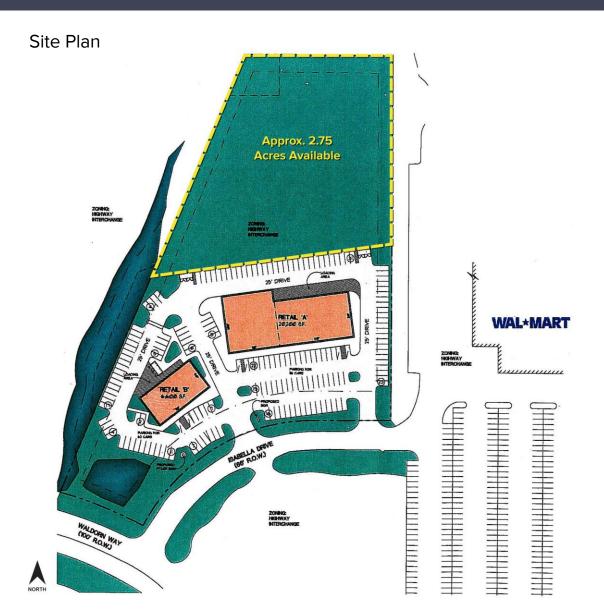

## ISABELLA DRIVE BIG RAPIDS, MICHIGAN

LAND FOR SALE ~2.75 Acres Available

## **PROPERTY FEATURES**

- Approximately 2.75 acres available
- · All utilities at site
- Surrounded by major area retailers
- Zoned Highway Interchange
- Sale Price: \$500,000 (\$181,818/acre)

For more information, please contact: