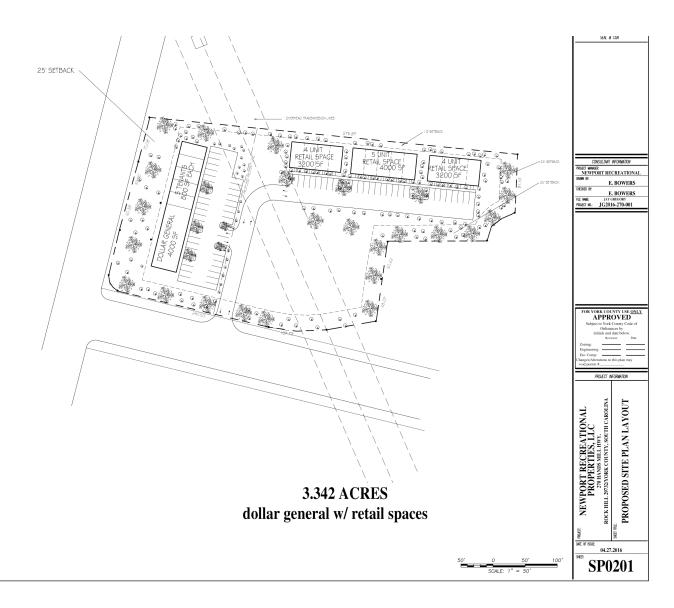

# Additional Photos



## Demographics Map



| POPULATION          | 1 MILE    | 5 MILES   | 10 MILES  |
|---------------------|-----------|-----------|-----------|
| TOTAL POPULATION    | 1,814     | 43,832    | 175,362   |
| MEDIAN AGE          | 39.0      | 38.1      | 36.2      |
| MEDIAN AGE (MALE)   | 36.3      | 37.1      | 35.0      |
| MEDIAN AGE (FEMALE) | 40.5      | 38.1      | 36.7      |
|                     |           |           |           |
| HOUSEHOLDS & INCOME | 1 MILE    | 5 MILES   | 10 MILES  |
| TOTAL HOUSEHOLDS    | 645       | 16,537    | 66,292    |
| # OF PERSONS PER HH | 2.8       | 2.7       | 2.6       |
| AVERAGE HH INCOME   | \$69,723  | \$74,759  | \$68,745  |
| AVERAGE HOUSE VALUE | \$241,910 | \$217,471 | \$228,226 |

# Retailer Map



### Site Plan



### **RETAIL SITE PLAN**