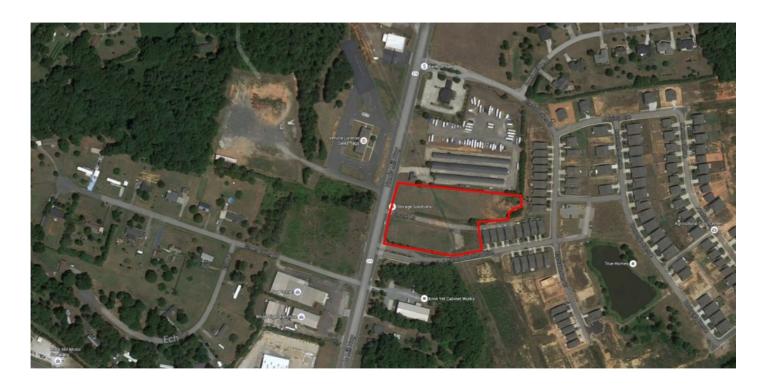

#### **SALE OVERVIEW**

**SALE PRICE:** \$360,000

LOT SIZE: 3.5 Acres

**APN #:** 545-00-00-098

**ZONING:** UD

MARKET: Charlotte Metro

**SUB MARKET:** York County SC

#### PROPERTY DESCRIPTION

+/- 3.5 Acre development site on Hands Mill Hwy connecting Rock Hill and Lake Wylie area. Liberal zoning allows for a multitude of uses. Level site with utilities.