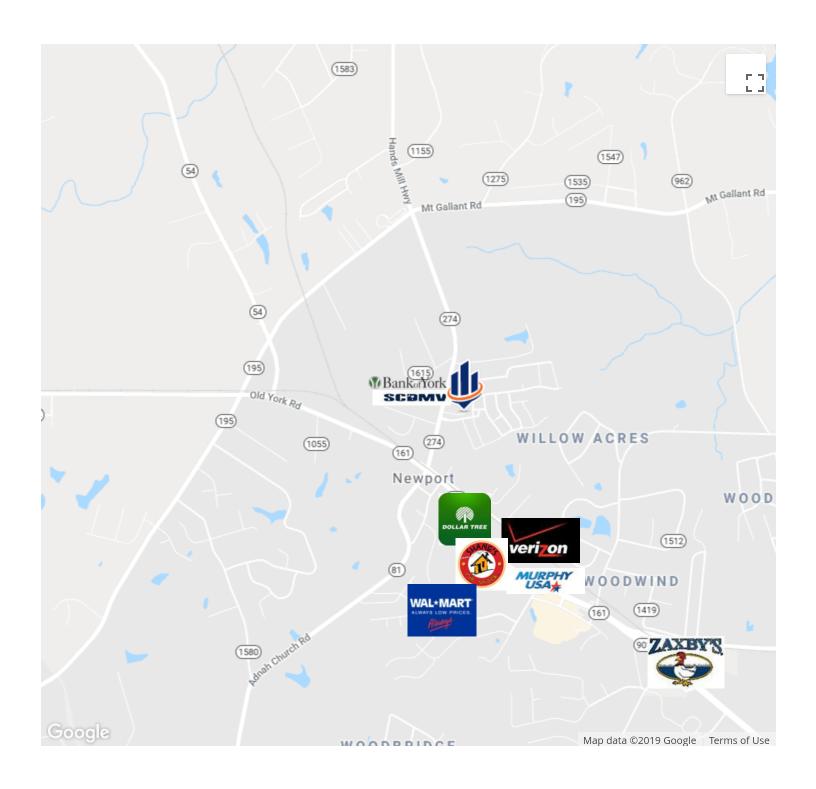

th utilities.

### Additional Photos



## Demographics Map



| POPULATION          | 1 MILE    | 5 MILES   | 10 MILES  |
|---------------------|-----------|-----------|-----------|
| TOTAL POPULATION    | 1,814     | 43,832    | 175,362   |
| MEDIAN AGE          | 39.0      | 38.1      | 36.2      |
| MEDIAN AGE (MALE)   | 36.3      | 37.1      | 35.0      |
| MEDIAN AGE (FEMALE) | 40.5      | 38.1      | 36.7      |
|                     |           |           |           |
| HOUSEHOLDS & INCOME | 1 MILE    | 5 MILES   | 10 MILES  |
| TOTAL HOUSEHOLDS    | 645       | 16,537    | 66,292    |
| # OF PERSONS PER HH | 2.8       | 2.7       | 2.6       |
| AVERAGE HH INCOME   | \$69,723  | \$74,759  | \$68,745  |
| AVERAGE HOUSE VALUE | \$241,910 | \$217,471 | \$228,226 |

# Retailer Map



### Site Plan



### **RETAIL SITE PLAN**