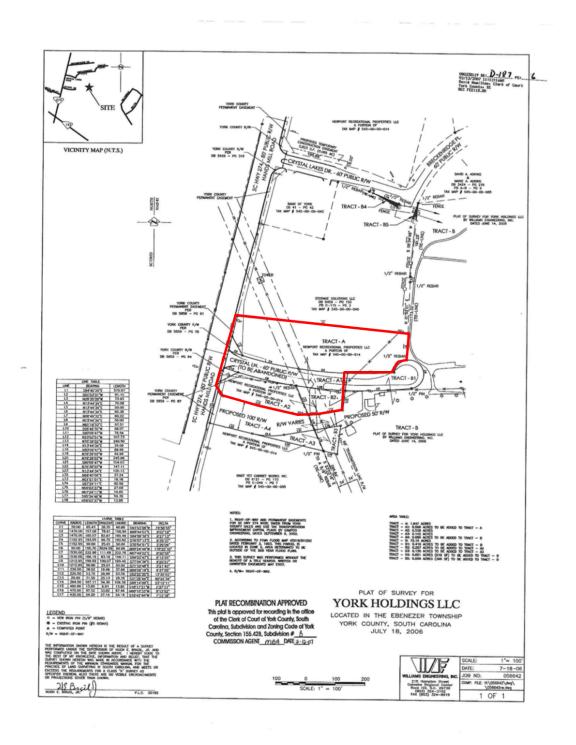

## Executive Summary



#### **SALE OVERVIEW**

**SALE PRICE:** \$360,000

LOT SIZE: 3.5 Acres

**APN #:** 545-00-00-098

**ZONING:** UD

MARKET: Charlotte Metro

**SUB MARKET:** York County SC

#### PROPERTY DESCRIPTION

+/- 3.5 Acre development site on Hands Mill Hwy connecting Rock Hill and Lake Wylie area. Liberal zoning allows for a multitude of uses. Level site with utilities.

### Additional Photos



## Demographics Map



| POPULATION          | 1 MILE    | 5 MILES   | 10 MILES  |
|---------------------|-----------|-----------|-----------|
| TOTAL POPULATION    | 1,814     | 43,832    | 175,362   |
| MEDIAN AGE          | 39.0      | 38.1      | 36.2      |
| MEDIAN AGE (MALE)   | 36.3      | 37.1      | 35.0      |
| MEDIAN AGE (FEMALE) | 40.5      | 38.1      | 36.7      |
|                     |           |           |           |
| HOUSEHOLDS & INCOME | 1 MILE    | 5 MILES   | 10 MILES  |
| TOTAL HOUSEHOLDS    | 645       | 16,537    | 66,292    |
| # OF PERSONS PER HH | 2.8       | 2.7       | 2.6       |
| AVERAGE HH INCOME   | \$69,723  | \$74,759  | \$68,745  |
| AVERAGE HOUSE VALUE | \$241,910 | \$217,471 | \$228,226 |

# Retailer Map



### Site Plan



### **RETAIL SITE P