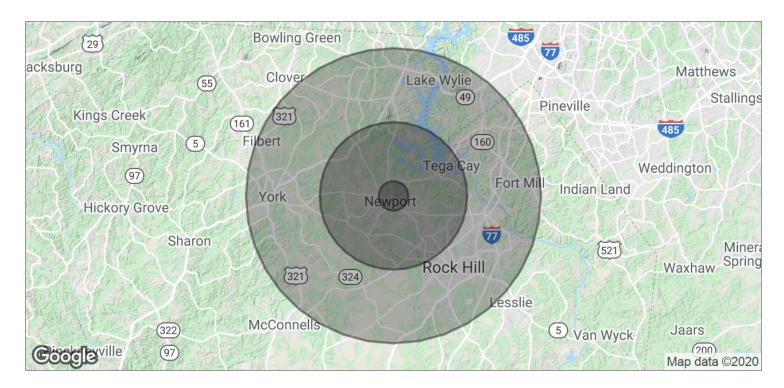

## Demographics Map

| POPULATION          | 1 MILE    | 5 MILES   | 10 MILES  |
|---------------------|-----------|-----------|-----------|
| TOTAL POPULATION    | 1,814     | 43,832    | 175,362   |
| MEDIAN AGE          | 39.0      | 38.1      | 36.2      |
| MEDIAN AGE (MALE)   | 36.3      | 37.1      | 35.0      |
| MEDIAN AGE (FEMALE) | 40.5      | 38.1      | 36.7      |
|                     |           |           |           |
| HOUSEHOLDS & INCOME | 1 MILE    | 5 MILES   | 10 MILES  |
| TOTAL HOUSEHOLDS    | 645       | 16,537    | 66,292    |
| # OF PERSONS PER HH | 2.8       | 2.7       | 2.6       |
| AVERAGE HH INCOME   | \$69,723  | \$74,759  | \$68,745  |
| AVERAGE HOUSE VALUE | \$241,910 | \$217,471 | \$228,226 |