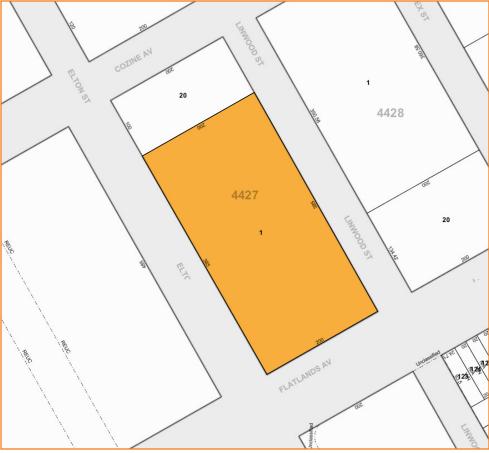

#### **Transportation:**

B83 / B84 / Q8 Flatlands Ave / Elton St

**LEASE PRICE:** 

**UPON REQUEST** 

1080 LINWOOD STREET, BROOKLYN, NY

**BLOCK:** 

4427

LOT:

ZONING:

M1-1

For Information About This Property **Contact Exclusive Agents:** 

Nechama Liberow, Associate Broker nliberow@pinnaclereny.com 718-778-6006

**David Junik**, Partner djunik@pinnaclereny.com 718-371-6406