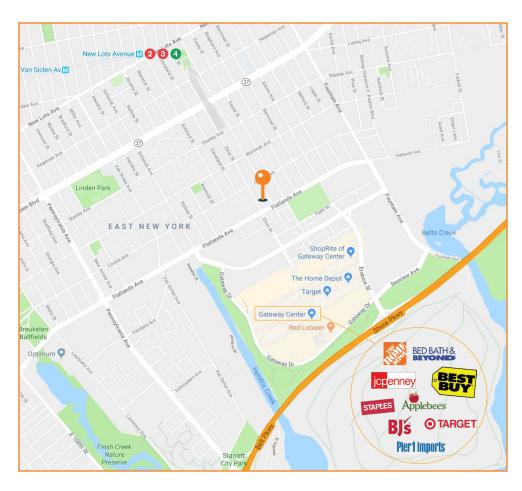

#### **NEARBY:**

- **Belt Parkway**
- **Shore Parkway**
- Linden Boulevard
- **Gateway Shopping Center**

#### **Transportation:**

B83 / B84 / Q8 Flatlands Ave / Elton St

**LEASE PRICE:** 

**UPON REQUEST** 

1080 LINWOOD STREET, BROOKLYN, NY

**BLOCK:** 

4427

LOT: