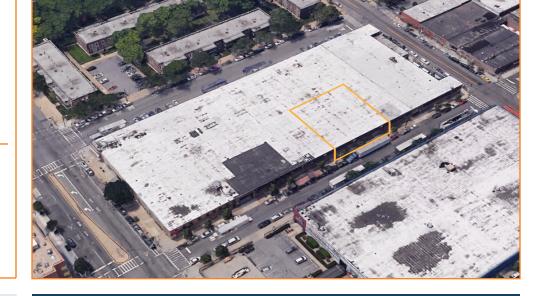

### **FEATURES:**

- 8,800 Sq. Ft. Space
- 21'Ceiling Height
- 1 Drive-In Door
- 1 Row of Columns
- High Power
- Gas Heat

#### **Transportation:**

B83 / B84 / Q8 Flatlands Ave / Elton St

**LEASE PRICE:** 

**UPON REQUEST** 

1080 LINWOOD STREET, BROOKLYN, NY

**BLOCK:** 

4427

LOT: