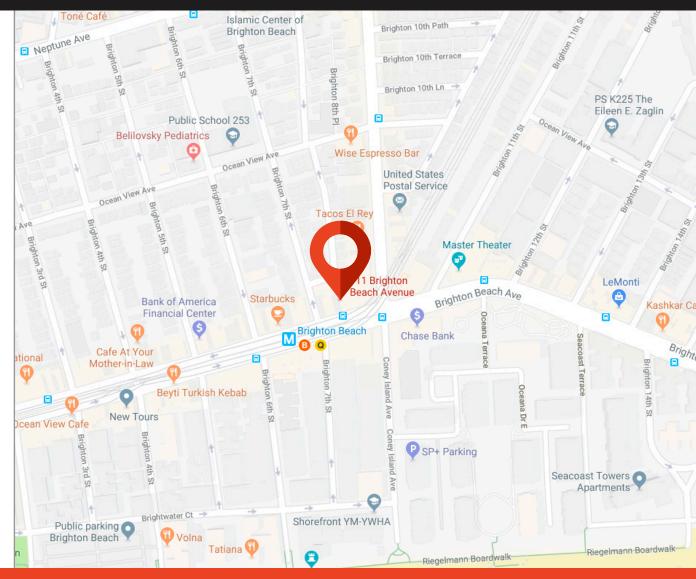

## **711 BRIGHTON BEACH AVENUE**

BETWEEN BRIGHTON 7TH STREET AND CONEY ISLAND AVENUE | BRIGHTON BEACH, BROOKLYN

## 711 BRIGHTON BEACH AVENUE

BETWEEN BRIGHTON 7TH STREET AND CONEY ISLAND AVENUE | BRIGHTON BEACH, BROOKLYN

**SIZE** 

Ground Floor **2,000 SF** 

Second Floor 1,500 SF

+ Full Basement

**FRONTAGE** 

20'