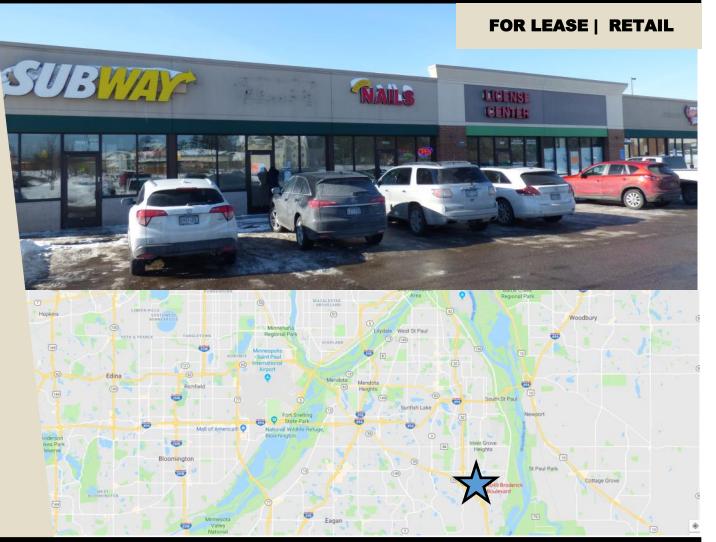

# **ARBOR POINTE COMMONS**

## **AREA MAP**

### 9049-9061 BRODERICK BLVD., INVER GROVE HTS., MN 55076

DISCLAIMER: The information contained herein is deemed reliable but is not guaranteed. We have not verified its accuracy nor do we make any warranty or representation about it. You and your tax and legal advisors should conduct your own investigation of the property and transaction.