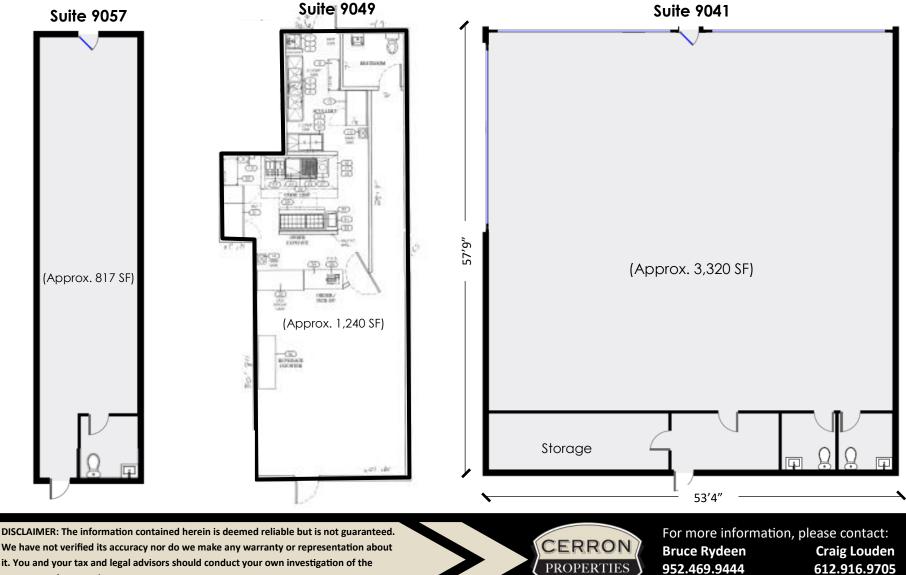

### **Property Highlights:**

- Arbor Pointe Commons Retail Mall
- Three (3) Suites available for lease:
  - ◊ Suite 9057—817 SF
  - ◊ Suite 9049—1,240 SF
  - ◊ Suite 9041—3,320 SF
- \$22/SF Net Lease Rate
- \$9.98/SF CAM & Tax
- Just off of Hwy 55—join Subway at this great location

### 9049-9061 BRODERICK BLVD., INVER GROVE HTS., MN 55076

property and transaction.

**FLOOR PLANS** 

brucer@cerron.com

buy / sell / lease

Craig Louden 612.916.9705 craigl@cerron.com