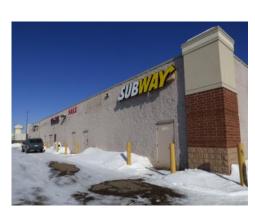

### **Property Highlights:**

- Arbor Pointe Commons Retail Mall
- Three (3) Suites available for lease:
  - ◊ Suite 9057—817 SF
  - ◊ Suite 9049—1,240 SF
  - ◊ Suite 9041—3,320 SF
- \$22/SF Net Lease Rate
- \$9.98/SF CAM & Tax
- Just off of Hwy 55—join Subway at this great location

### 9049-9061 BRODERICK BLVD., INVER GROVE HTS., MN 55076

DISCLAIMER: The information contained herein is deemed reliable but is not guaranteed. We have not verified its accuracy nor do we make any warranty or representation about it. You and your tax and legal advisors should conduct your own investigation of the property and transaction.

## 9049-9061 BRODERICK BLVD., INVER GROVE HTS., MN 55076

**Rear of Building** 