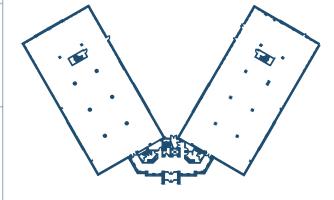

## 2200 N GREENVILLE

**BUILDING SIZE** 70,620 RSF, 3 STORIES

**PARKING RATIO** 6.4/1,000

PROMINENT LOCATION
IN THE RICHARDSON MARKET

**LOBBY**RECENTLY RENOVATED

TYPICAL FLOOR 23,000 SF

SINGLE TENANT (70 K SF)

SINGLE FLOOR (23 K SF)

SINGLE WING (10 K SF)

- LOCATED AT THE INTERSECTION OF TWO MAJOR ROADWAYS
- MINUTES FROM FROM RICHARDSON'S CITYLINE DEVELOPMENT
- LOCATED ACROSS THE STREET FROM THE DART

Although information has been obtained from sources deemed reliable, neither Owner nor JLL makes any guarantees, warranties or representations, express or implied, as to the completeness or accuracy as to the information contained herein. Any projections, opinions, assumptions or estimates used are for example only. There may be differences between projected and actual results, and those differences may be material. The Property may be withdrawn without notice. Neither Owner nor JLL accepts any liability for any loss or damage suffered by any party resulting from reliance on this information. If the recipient of this information has signed a confidentiality agreement regarding this matter, this information is subject to the terms of that agreement. ©2020. Jones Lang LaSalle IP, Inc. All rights reserved.