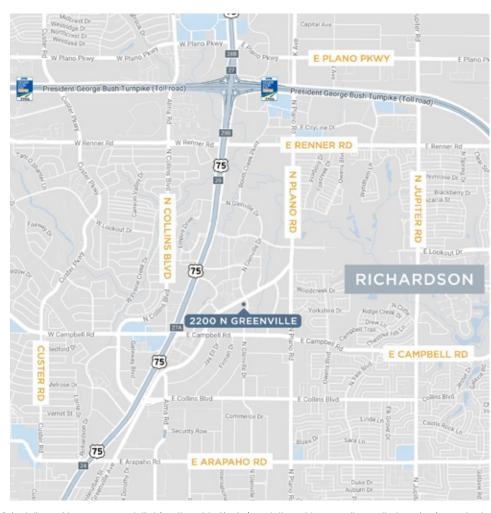

## 2200 N GREENVILLE

RICHARDSON, TX 75082 // 2200NGREENVILLE.COM

SINGLE FLOOR (23 K SF)

SINGLE WING (10 K SF)

- LOCATED AT THE INTERSECTION OF TWO MAJOR ROADWAYS
- MINUTES FROM FROM RICHARDSON'S CITYLINE DEVELOPMENT
- LOCATED ACROSS THE STREET FROM THE DART

Although information has been obtained from sources deemed reliable, neither Owner nor JLL makes any guarantees, warranties or representations, express or implied, as to the completeness or accuracy as to the information contained herein. Any projections, opinions, assumptions or estimates used are for example only. There may be differences between projected and actual results, and those differences may be material. The Property may be withdrawn without notice. Neither Owner nor JLL accepts any liability for any loss or damage suffered by any party resulting from reliance on this information. If the recipient of this information has signed a confidentiality agreement regarding this matter, this information is subject to the terms of that agreement. ©2020. Jones Lang LaSalle IP, Inc. All rights reserved.