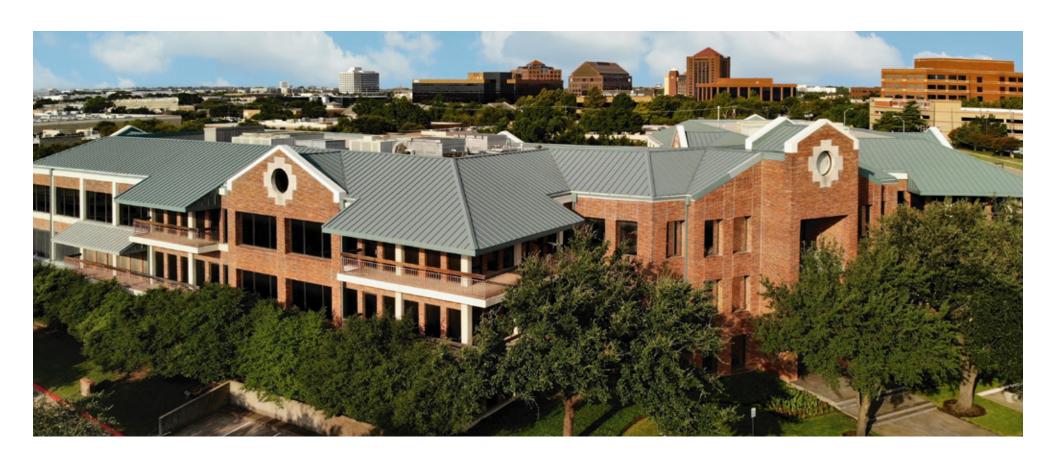

## 2200 N GREENVILLE

RICHARDSON, TX 75082 // 2200NGREENVILLE.COM

## 2200 N GREENVILLE

**BUILDING SIZE** 70,620 RSF, 3 STORIES

**PARKING RATIO** 6.4/1,000

PROMINENT LOCATION
IN THE RICHARDSON MARKET

**LOBBY**RECENTLY RENOVATED

TYPICAL FLOOR 23,000 SF

SINGLE TENANT (70 K SF)

SINGLE FLOOR (23 K SF)

SINGLE WING (10 K SF)

- LOCATED AT THE INTERSECTION OF TWO MAJOR ROADWAYS
- MINUTES FROM FROM RICHARDSON'S CITYLINE DEVELOPMENT
- LOCATED ACROSS THE STREET FROM THE DART

Although information has been obtained from sources deemed reliable, neither Owner nor JLL makes any guarantees, warranties or representations, express or implied, as to the completeness or accuracy as to the information contained herein. Any projections, opinions, assumptions or estimates used are for example only. There may be differences between projected and actual results, and those differences may be material. The Property may be withdrawn without notice. Neither Owner nor JLL accepts any liability for any loss or damage suffered by any party resulting from reliance on this information. If the recipient of this information has signed a confidentiality agreement regarding this matter, this information is subject to the terms of that agreement. ©2020. Jones Lang LaSalle IP, Inc. All rights reserved.