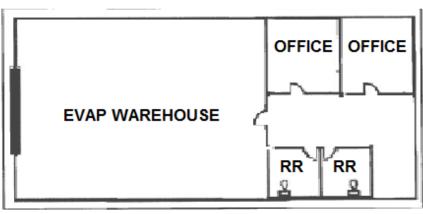

### **Property Summary**

7750 E REDFIELD - SUITE 104

#### **CUSTOM HEADER**

- 2 OFFICES
- 2 BATHROOMS
- RECEPTION
- 3-PHASE POWER
- EVAPORATIVE COOLED WAREHOUSE
- GREAT SCOTTSDALE AIRPARK LOCATION
- MONUMENT SIGNAGE OPPORTUNITY
- EASY GRADE LEVEL LOADING