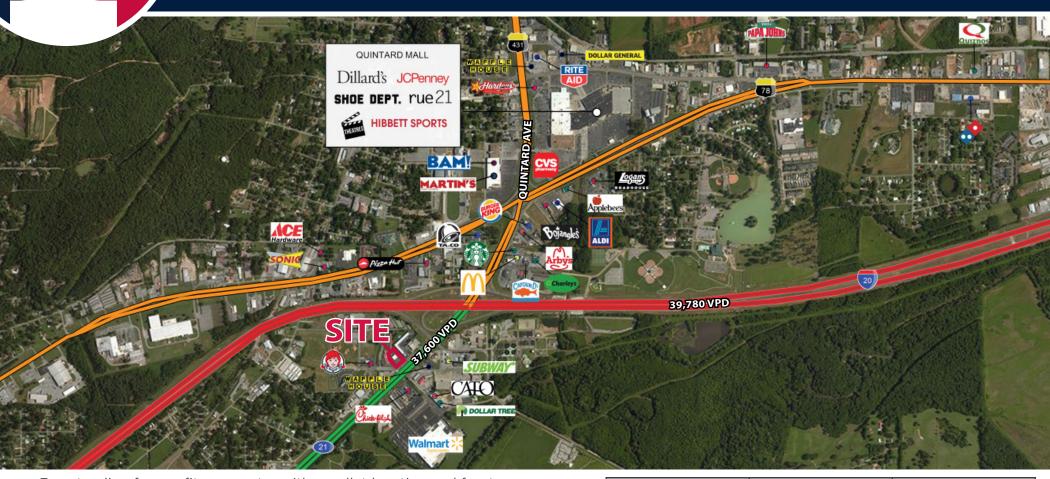

## FREESTANDING ON QUINTARD AVE

43 ELM STREET, OXFORD, ALABAMA 36203

Freestanding former fitness center with excellet location and frontage on Quintard Avenue, directly across from Walmart Supercenter and just off I-20

PROPERTY 4,000 SF freestanding building

LOCATION Intersection of Quintard Avenue (AL-21) & Elm Street

PRICING
Call for pricing information

| POPULATION | AVG HH INCOME | TRAFFIC |
|------------|---------------|---------|
| 41,811     | \$ 56,188     | 37,600  |