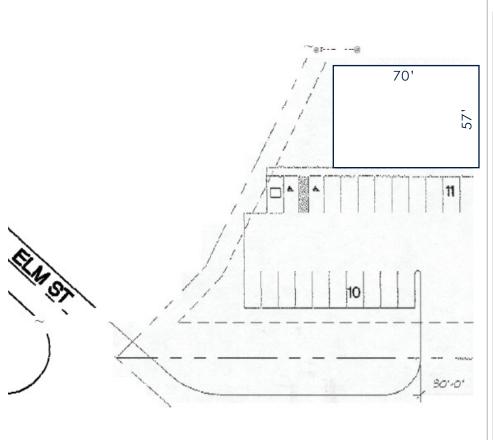

## FREESTANDING ON QUINTARD AVE

43 ELM STREET, OXFORD, ALABAMA 36203



Freestanding former fitness center with excellet location and frontage on Quintard Avenue, directly across from Walmart Supercenter and just off I-20

PROPERTY 4,000 SF freestanding building

LOCATION Intersection of Quintard Avenue (AL-21) & Elm Street

PRICING
Call for pricing information

| POPULATION | AVG HH INCOME | TRAFFIC |
|------------|---------------|---------|
| 41,811     | \$ 56,188     | 37,600  |

\*5 MILE RADIUS | ALDOT





**DAVID PLUMMER** | 205.314.0395 | DAVID@RETAILSPECIALISTS.COM RETAILSPECIALISTS.COM | BIRMINGHAM • ATLANTA



## SITE PLAN

## FLOOR PLAN





**DAVID PLUMMER** | 205.314.0395 | DAVID@RETAILSPECIALISTS.COM RETAILSPECIALISTS.COM | BIRMINGHAM • ATLANTA