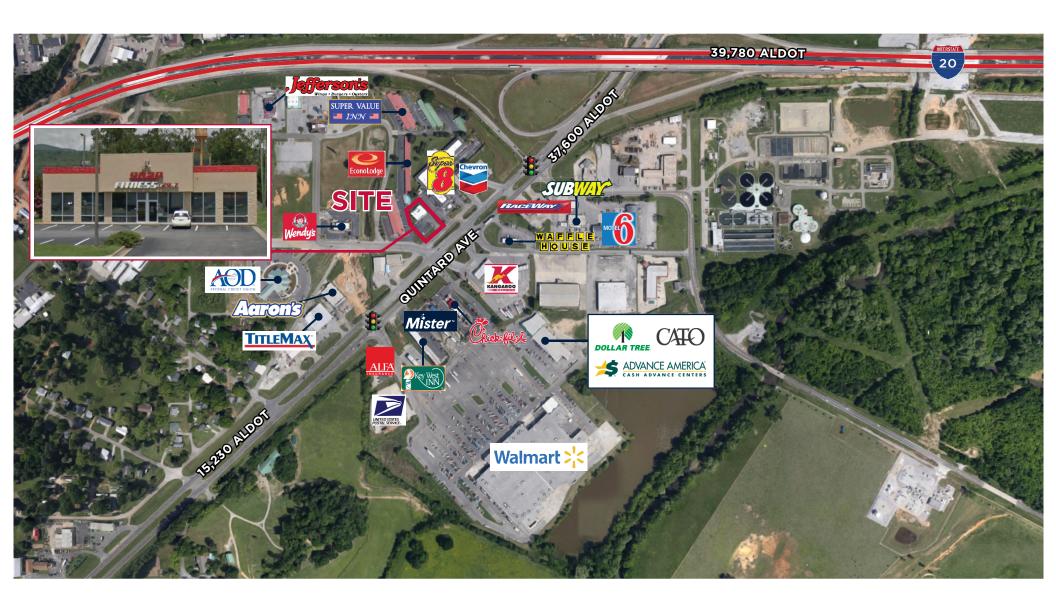

## FREESTANDING ON QUINTARD AVE

43 ELM STREET, OXFORD, ALABAMA 36203

Freestanding former fitness center with excellet location and frontage on Quintard Avenue, directly across from Walmart Supercenter and just off I-20

PROPERTY 4,000 SF freestanding building

LOCATION Intersection of Quintard Avenue (AL-21) & Elm Street

PRICING
Call for pricing information

| POPULATION | AVG HH INCOME | TRAFFIC |
|------------|---------------|---------|
| 41,811     | \$ 56,188     | 37,600  |