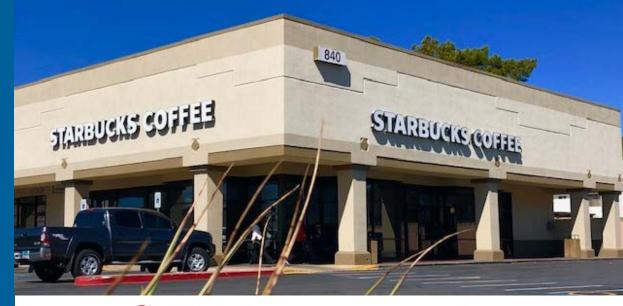

#### 840 S Rancho Dr

| Suite | Tenant                        | Size (SF) |
|-------|-------------------------------|-----------|
| 1     | AVAILABLE                     | 1,500     |
| 3     | Magic Shoe and Luggage Repair | 1,428     |
| 4     | The UPS Store                 | 1,300     |
| 5     | Rich Custom Jewelry           | 960       |
| 6     | Greens & Grill                | 1,000     |
| 7     | Just Play                     | 1,625     |
| 8     | Roberto's Taco Shop           | 1,232     |
| 10    | Cigarettes Plus               | 1,118     |
| 12    | Tea Bar                       | 1,074     |
| 13    | Port of Subs                  | 1,110     |
| 14    | Stay Healthy!                 | 1,990     |
| 15    | Broadway Pizza                | 1,640     |
| 16    | New York Bagel Bakery         | 2,000     |
| 18    | Starbucks                     | 3,000     |