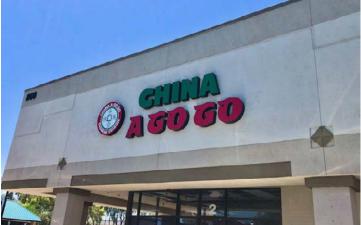

#### 840 S Rancho Dr

| Suite | Tenant                        | Size (SF) |
|-------|-------------------------------|-----------|
| 1     | AVAILABLE                     | 1,500     |
| 3     | Magic Shoe and Luggage Repair | 1,428     |
| 4     | The UPS Store                 | 1,300     |
| 5     | Rich Custom Jewelry           | 960       |
| 6     | Greens & Grill                | 1,000     |
| 7     | Just Play                     | 1,625     |
| 8     | Roberto's Taco Shop           | 1,232     |
| 10    | Cigarettes Plus               | 1,118     |
| 12    | Tea Bar                       | 1,074     |
| 13    | Port of Subs                  | 1,110     |
| 14    | Stay Healthy!                 | 1,990     |
| 15    | Broadway Pizza                | 1,640     |
| 16    | New York Bagel Bakery         | 2,000     |
| 18    | Starbucks                     | 3,000     |