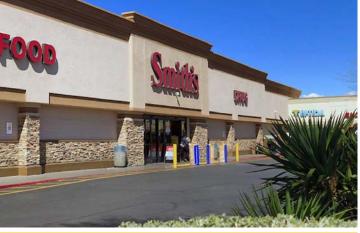

#### 860 S Rancho Dr

| Suite | Tenant              | Size (SF) |
|-------|---------------------|-----------|
| 2     | China A Go Go       | 1,701     |
| 4     | Absolute Dental     | 2,624     |
| 5     | AVAILABLE           | 1,324     |
| 6     | The Blooming Bistro | 1,324     |
| 7     | Glossy Nails        | 1,665     |
| 10    | AVAILABLE           | 2,624     |