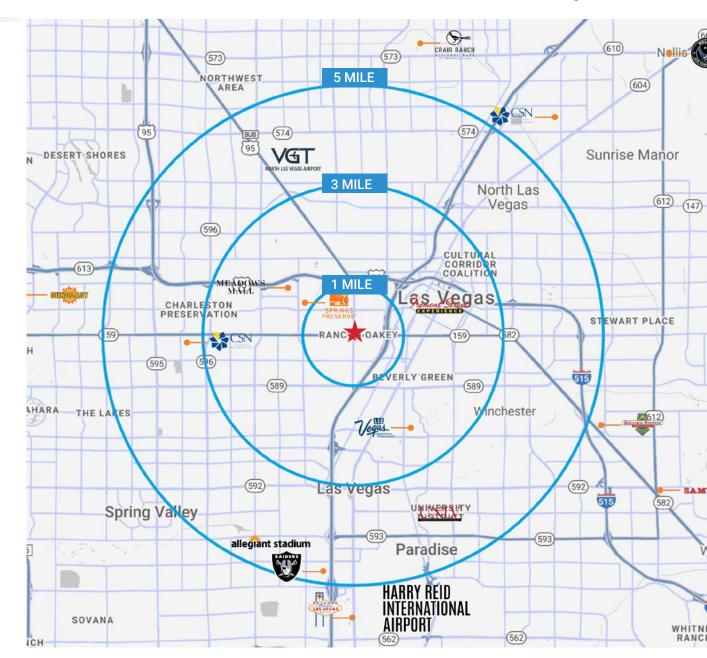

### AREA **DEMOGRAPHICS**

N-NWC Charleston Blvd & Rancho Blvd Las Vegas, NV 89106

#### **POPULATION**

1 Mile 3 Miles 5 Miles

11,596 179,191 521,502

#### **AVERAGE HHI**

1 Miles 3 Miles 5 Miles

\$101,652 \$65,652 \$68,550

#### TRAFFIC COUNTS

Charleston Blvd - 28,300 VPD Rancho Dr - 25,000 VPD

Source: TRINA, NV DOT 2022 SitesUSA 2023