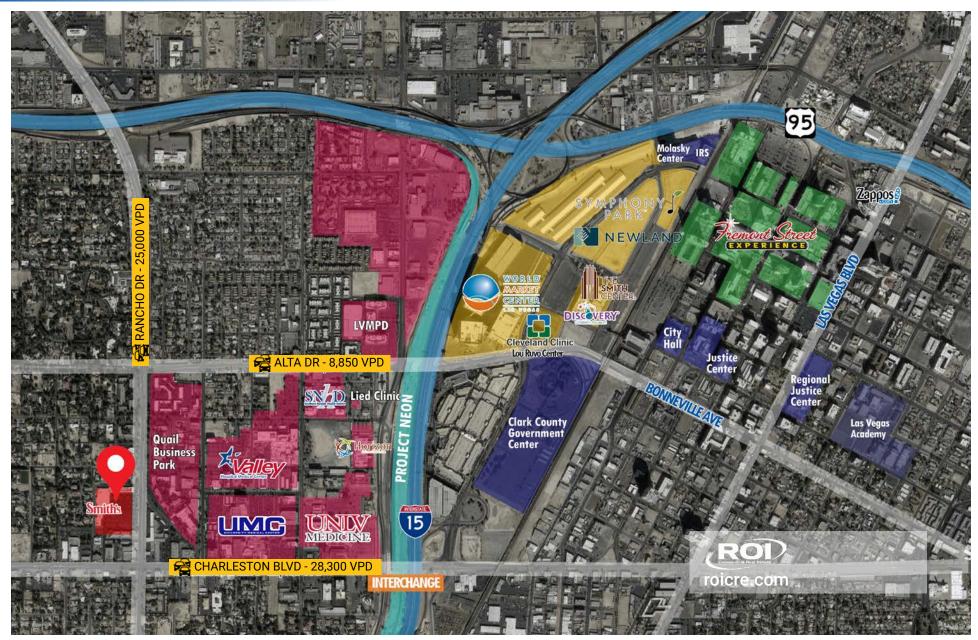

### 1,324 - 2,624 SF AVAILABLE

- Conveniently located and accessible to two major freeway systems by way of US 95 and I-15
- One (1) 1,324 sf space available for lease
- One (1) 2,624 sf office space available
- Heavy daytime population that draws from its surrounding Medical District, Neighboring Downtown Business District
- Area is surrounded by mature upscale residential

#### N-NWC Charleston Blvd & Rancho Blvd Las Vegas, NV 89106

#### TRAFFIC COUNTS

Charleston Blvd - 28,300 VPD Rancho Dr - 25,000 VPD

Source: TRINA, NV DOT 2022 SitesUSA 2023