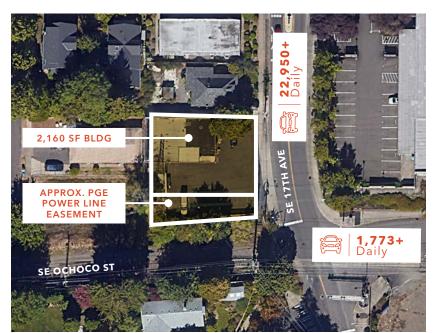

### **PROPERTY OVERVIEW**

Price \$1,600,000

Address 8821 SE 17th Ave, Portland, OR 97202

Property ID **R268166 & R268167** 

Gross Site Area 8,856 SF

Net Developable\*

Site Area

6,056 SF

Building Size 2,160 SF

Year Built 1974

Zoning R1d, Medium-Density

Residential w/design overlay

Traffic Count 12,100 VPD on SE 17th

\*A PGE power line easement runs through the southerly portion of the site, impacting developable site area by an estimated 2,800 SF