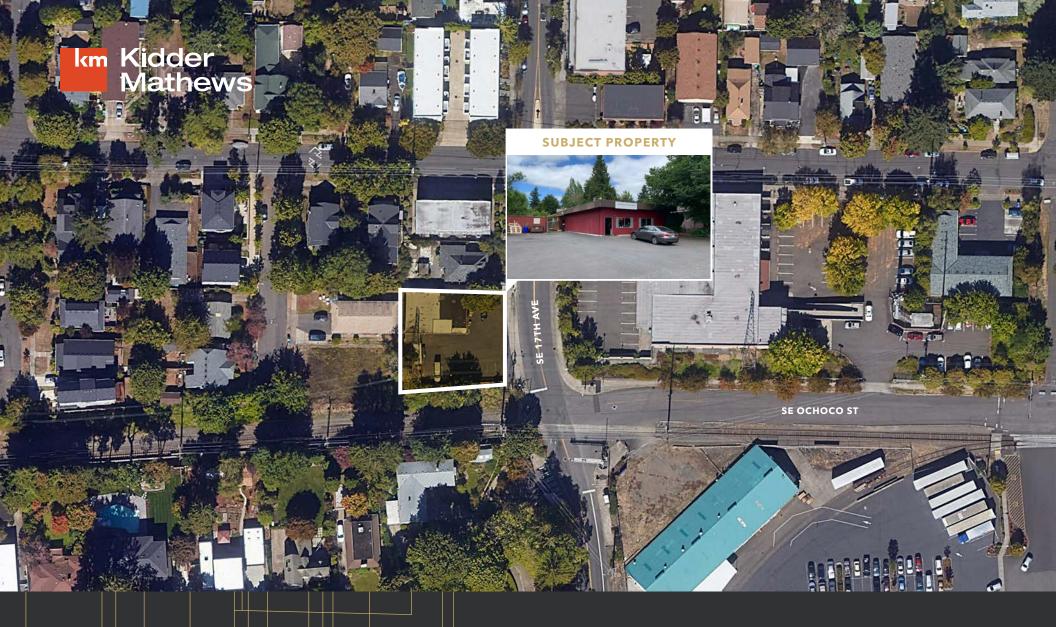

#### **AREA INFORMATION**

The Sellwood Furniture property is located in the immensely popular Sellwood neighborhood. Reed College, Waverly Country Club, access to Highway 99, and Downtown Portland are just minutes away, and New Seasons Market, an array of local eateries and services are all within a few blocks.

### **PROPERTY OVERVIEW**

Price \$1,600,000

Address 8821 SE 17th Ave, Portland, OR 97202

Property ID **R268166 & R268167** 

Gross Site Area 8,856 SF

Net Developable\*

Site Area

6,056 SF

Building Size 2,160 SF

Year Built 1974

Zoning R1d, Medium-Density

Residential w/design overlay

Traffic Count 12,100 VPD on SE 17th

\*A PGE power line easement runs through the southerly portion of the site, impacting developable site area by an estimated 2,800 SF