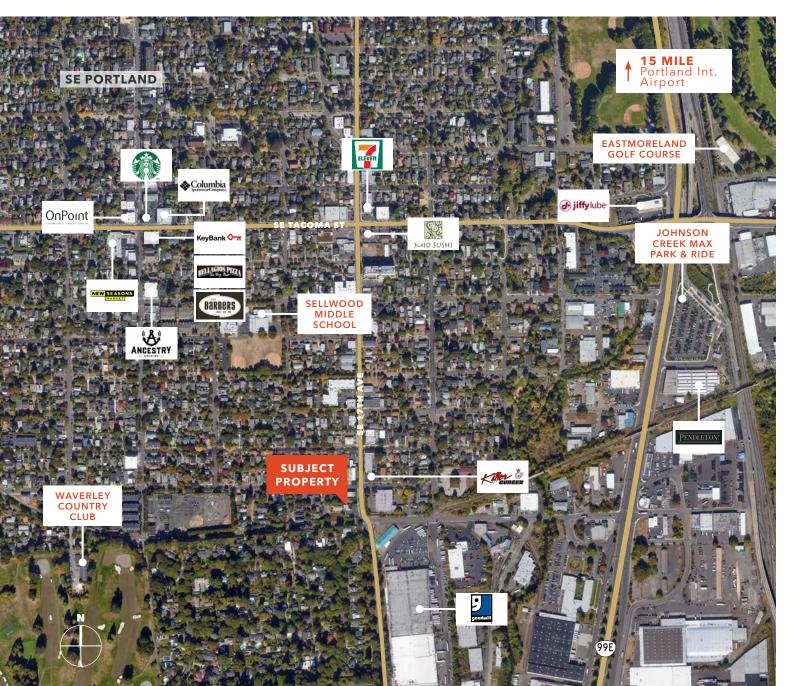

### RETAILERS AND BUSINESSES AERIAL

### **POINTS OF INTEREST**

Killer Burger

**USPS** 

Pendleton Woolen Mill Store

Goodwill Outlet

New Seasons Market

**Ancestry Brewing** 

7-Eleven

Starbuck's

OnPoint CU

Mio Sushi

Key Bank

Belagios Pizza

The Barbers

Johnson Creek MAX Park & Ride

Columbia Factory Store

Waverley Country Club

Eastmoreland Golf Course

Sellwood Middle School

Les Schwab Tires