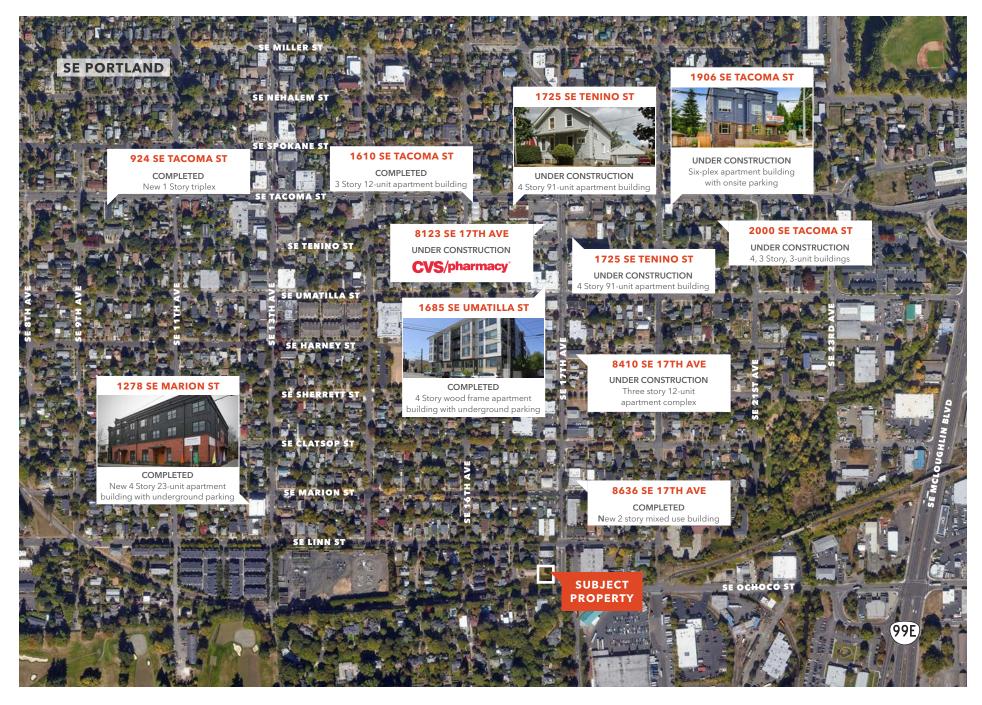

ocated in the immensely popular Sellwood neighborhood. Reed College, Waverly Country Club, access to Highway 99, and Downtown Portland are just minutes away, and New Seasons Market, an array of local eateries and services are all within a few blocks.

### **PROPERTY OVERVIEW**

Price \$1,600,000

Address 8821 SE 17th Ave, Portland, OR 97202

Property ID **R268166 & R268167** 

Gross Site Area 8,856 SF

Net Developable\*

Site Area

6,056 SF

Building Size 2,160 SF

Year Built 1974

Zoning R1d, Medium-Density

Residential w/design overlay

Traffic Count 12,100 VPD on SE 17th

\*A PGE power line easement runs through the southerly portion of the site, impacting developable site area by an estimated 2,800 SF

81

81

44

WALK SCORE

**BIKE SCORE** 

TRANSIT SCORE







# NEARBY DEVELOPMENT



### RETAILERS AND BUSINESSES AERIAL



### **POINTS OF INTEREST**

Killer Burger

**USPS** 

Pendleton Woolen Mill Store

Goodwill Outlet

New Seasons Market

**Ancestry Brewing** 

7-Eleven

Starbuck's

OnPoint CU

Mio Sushi

Key Bank

Belagios Pizza

The Barbers

Johnson Creek MAX Park & Ride

Columbia Factory Store

Waverley Country Club

Eastmoreland Golf Course

Sellwood Middle School

Les Schwab Tires

# **DEMOGRAPHICS**





# EXCLUSIVELY REPRESENTED BY

REBECCA LIDDELL, CCIM, MAI 503.221.2279 rebecca.liddell@kidder.com

### RYAN O'LEARY

503.221.2294 ryan.oleary@kidder.com