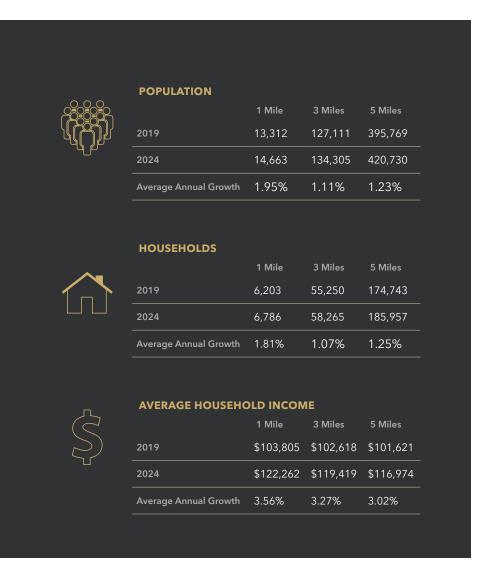

6,056 SF

Building Size 2,160 SF

Year Built 1974

Zoning R1d, Medium-Density

Residential w/design overlay

Traffic Count 12,100 VPD on SE 17th

\*A PGE power line easement runs through the southerly portion of the site, impacting developable site area by an estimated 2,800 SF

81

81

44

WALK SCORE

**BIKE SCORE** 

TRANSIT SCORE







# NEARBY DEVELOPMENT



### RETAILERS AND BUSINESSES AERIAL



### **POINTS OF INTEREST**

Killer Burger

**USPS** 

Pendleton Woolen Mill Store

Goodwill Outlet

New Seasons Market

**Ancestry Brewing** 

7-Eleven

Starbuck's

OnPoint CU

Mio Sushi

Key Bank

Belagios Pizza

The Barbers

Johnson Creek MAX Park & Ride

Columbia Factory Store

Waverley Country Club

Eastmoreland Golf Course

Sellwood Middle School

Les Schwab Tires

# **DEMOGRAPHICS**





# EXCLUSIVELY REPRESENTED BY

REBECCA LIDDELL, CCIM, MAI 503.221.2279 rebecca.liddell@kidder.com

### RYAN O'LEARY

503.221.2294 ryan.oleary@kidder.com