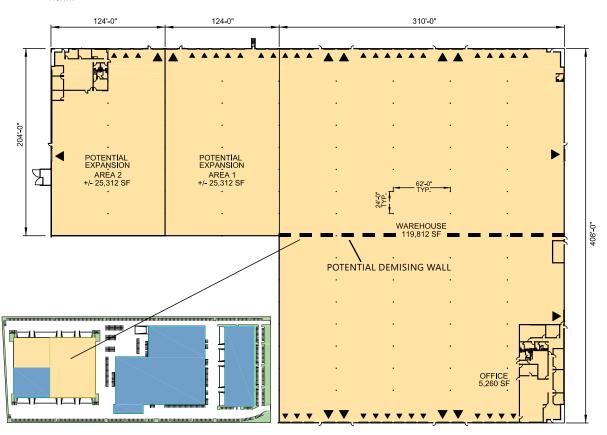

#### **FACILITY**

- New Market Ready Improvements Complete!
- Demise Options Available
- ±125,072 SF Available Now (±50,624 SF Expansion Available 4/1/2021)
- ±5,260 SF Office Area
- 27-37 Dock High Doors
- 9-13 Grade Level Doors
- · Crossdock Loading
- 24'-28' Clear Height
- 0.60/3,000 Sprinkler Capacity
- 400 AMPS @ 277/480v (1200 amps with Expansion Spaces)
- LED Lights Throughout
- Insulated Warehouse
- Potential Secured Yard Areas
- 2020 Operating Expenses (\$0.27/SF)

#### 38503 CHERRY STREET, UNIT I

NEWARK, CA

- +/- 125,072 SF
- +/- 25,312 SF EXPANSION AREA 1
- +/- 25,312 SF EXPANSION AREA 2

BACKGROUND LAND

▲ DOCK DOOR▲ DRIVE-IN DOOR