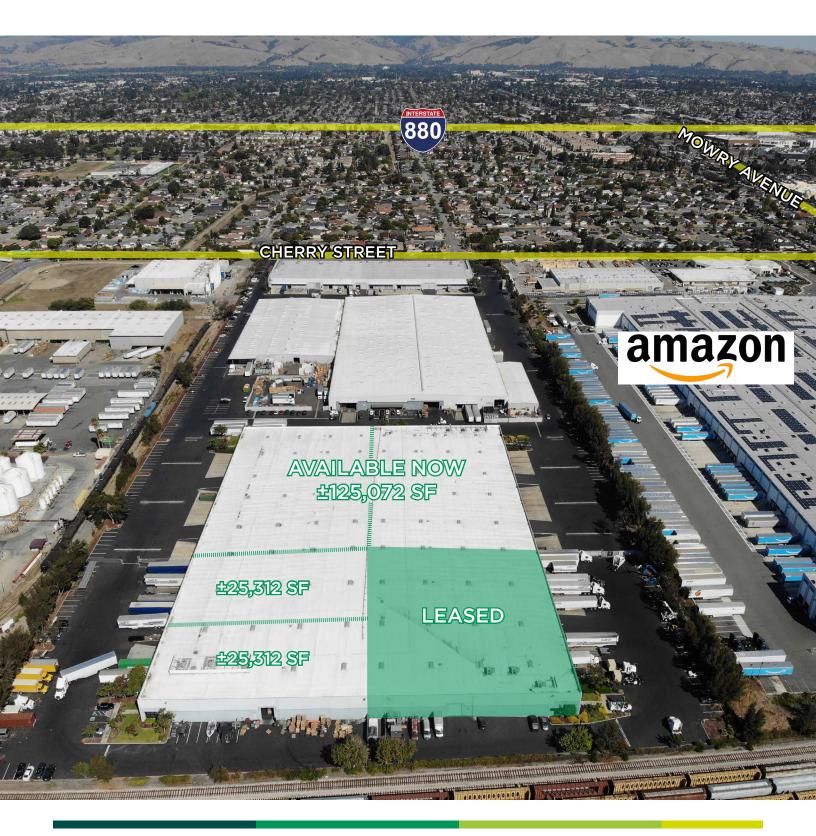

#### **FACILITY**

- New Market Ready Improvements Complete!
- Demise Options Available
- ±125,072 SF Available Now (±50,624 SF Expansion Available 4/1/2021)
- ±5,260 SF Office Area
- 27-37 Dock High Doors
- 9-13 Grade Level Doors
- · Crossdock Loading
- 24'-28' Clear Height
- 0.60/3,000 Sprinkler Capacity
- 400 AMPS @ 277/480v (1200 amps with Expansion Spaces)
- LED Lights Throughout
- Insulated Warehouse
- Potential Secured Yard Areas
- 2020 Operating Expenses (\$0.27/SF)

#### 38503 CHERRY STREET, UNIT I

NEWARK, CA

- +/- 125,072 SF
- +/- 25,312 SF EXPANSION AREA 1
- +/- 25,312 SF EXPANSION AREA 2

BACKGROUND LAND

▲ DOCK DOOR▲ DRIVE-IN DOOR