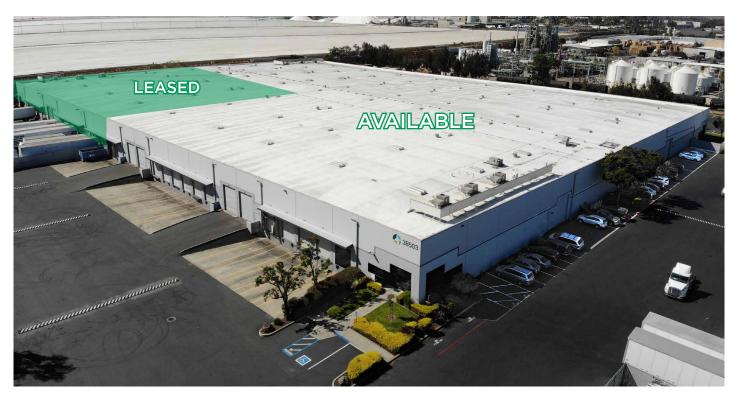

#### **FACILITY**

- New Market Ready Improvements Complete!
- Demise Options Available
- ±125,072 SF Available Now (±50,624 SF Expansion Available 4/1/2021)
- ±5,260 SF Office Area
- 27-37 Dock High Doors
- 9-13 Grade Level Doors
- · Crossdock Loading
- 24'-28' Clear Height
- 0.60/3,000 Sprinkler Capacity
- 400 AMPS @ 277/480v (1200 amps with Expansion Spaces)
- LED Lights Throughout
- Insulated Warehouse
- Potential Secured Yard Areas
- 2020 Operating Expenses (\$0.27/SF)

#### 38503 CHERRY STREET, UNIT I

NEWARK, CA

- +/- 125,072 SF
- +/- 25,312 SF EXPANSION AREA 1
- +/- 25,312 SF EXPANSION AREA 2

BACKGROUND LAND

▲ DOCK DOOR▲ DRIVE-IN DOOR