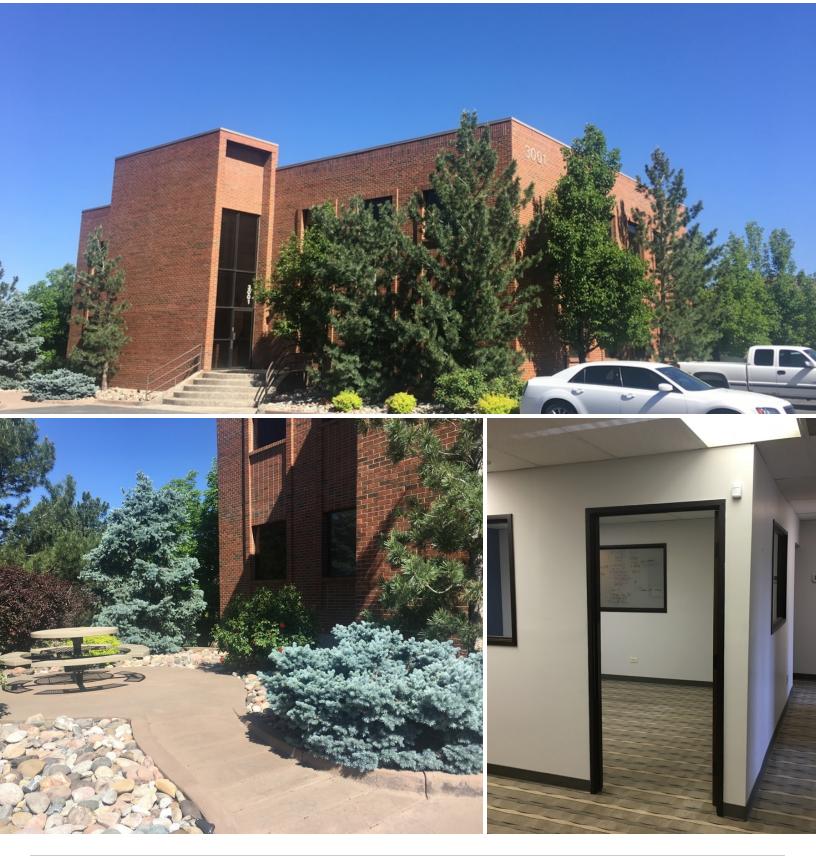

#### **PROPERTY OVERVIEW**

3001 S. Jamaica Court is a 3 story multi-tenant office building located just minutes from I-225 at the Parker Road exit. The property is well maintained and features ample parking, functional floor plans, exterior brick walls within the suites, Western views and large windows with lots of natural light. The property is easily accessible from I-225, Parker Road, Havana Street and Hampden Avenue and is within close proximity to the surrounding area's restaurants, retail services, shopping, banking and hotels.

#### **PROPERTY HIGHLIGHTS**

- · Move in ready suites available
- Suites feature a great mix of private offices and open work space, brick walls, and large windows with lots of natural light
- Numerous amenities in the area including restaurants, shopping, retail services, banking and hotels.
- Great location with quick access from I-225, Parker Road, Havana Street and Hampden
  Avenue
- Television Broadcasting Use and Exterior Satellite Dishes Considered