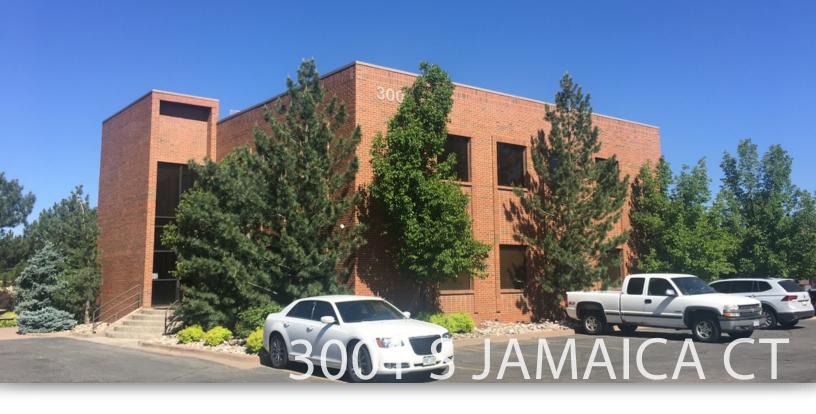

### FOR LEASE 3001 S Jamaica Ct 3001 S Jamaica Ct | Aurora, CO 80014

#### **PROPERTY OVERVIEW**

3001 S. Jamaica Court is a 3 story multi-tenant office building located just minutes from I-225 at the Parker Road exit. The property is well maintained and features ample parking, functional floor plans, exterior brick walls within the suites, Western views and large windows with lots of natural light. The property is easily accessible from I-225, Parker Road, Havana Street and Hampden Avenue and is within close proximity to the surrounding area's restaurants, retail services, shopping, banking and hotels.

#### **PROPERTY HIGHLIGHTS**

- · Move in ready suites available
- Suites feature a great mix of private offices and open work space, brick walls, and large windows with lots of natural light
- Numerous amenities in the area including restaurants, shopping, retail services, banking and hotels.
- Great location with quick access from I-225, Parker Road, Havana Street and Hampden
  Avenue
- Television Broadcasting Use and Exterior Satellite Dishes Considered