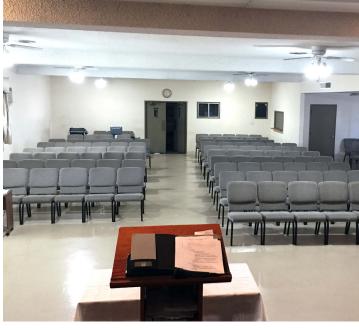

# ±11,040 SF Religious Facility Situated on a ±1.04 Acre Parcel

Facility includes a sanctuary seating  $\pm 200$ , kitchen, fellowship hall, several classrooms, offices and storage rooms

±52 parking spaces