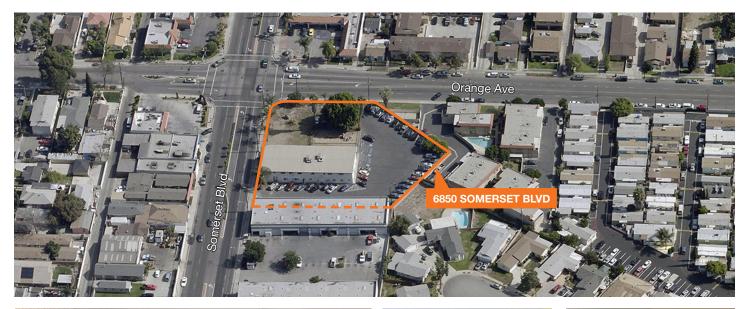

# ±11,040 SF Religious Facility Situated on a ±1.04 Acre Parcel

Facility includes a sanctuary seating  $\pm 200$ , kitchen, fellowship hall, several classrooms, offices and storage rooms

±52 parking spaces