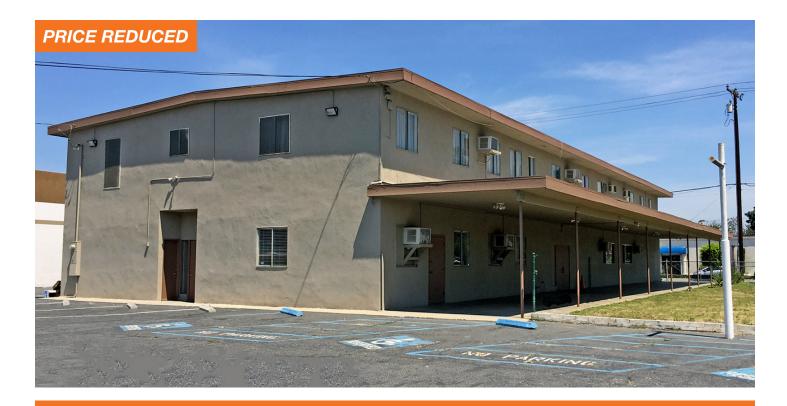

# ±11,040 SF Religious Facility Situated on a ±1.04 Acre Parcel

Facility includes a sanctuary seating  $\pm 200$ , kitchen, fellowship hall, several classrooms, offices and storage rooms

±52 parking spaces

Zoning: C3 (General Commercial)

Please do not disturb tenant

Sale Price: \$1,950,000 \$1,695,000