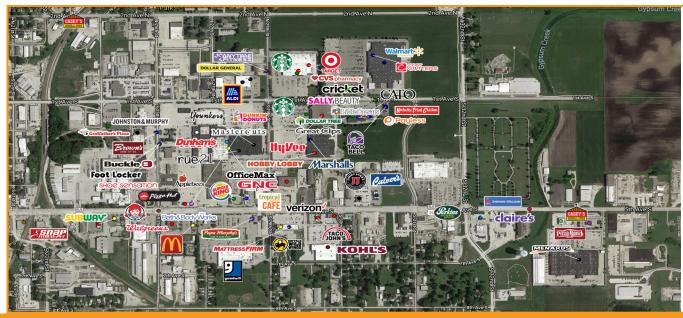

## **PROPERTY FEATURES**

This excellent location neighbors the local Walmart Supercenter.

Join Cato, Rent-A-Center, Dollar Tree, GameStop, Sally Beauty Supply, Little Caesars, Check'N Go, and Great Clips.