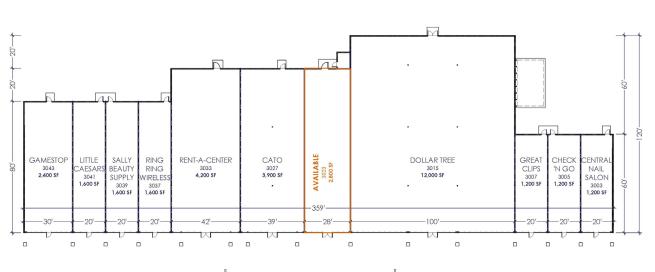

## Rebecca Dragin

(614) 306-4556 dragin@schostak.com 17800 Laurel Park Drive, N. - Suite 200C Livonia, MI 48152

Scan the QR Code for a list of our other propertie

| SUITE | TENANT              | SQFT   |
|-------|---------------------|--------|
| 3003  | Central Nails       | 1,200  |
| 3005  | Check 'n Go         | 1,200  |
| 3007  | Great Clips         | 1,200  |
| 3015  | Dollar Tree         | 12,000 |
| 3023  | Available           | 2,800  |
| 3027  | Cato                | 3,900  |
| 3033  | Rent-A-Center       | 4,200  |
| 3037  | Ring Ring Wireless  | 1,600  |
| 3039  | Sally Beauty Supply | 1,600  |
| 3041  | Little Caesars      | 1,600  |
| 3043  | GameStop            | 2,400  |